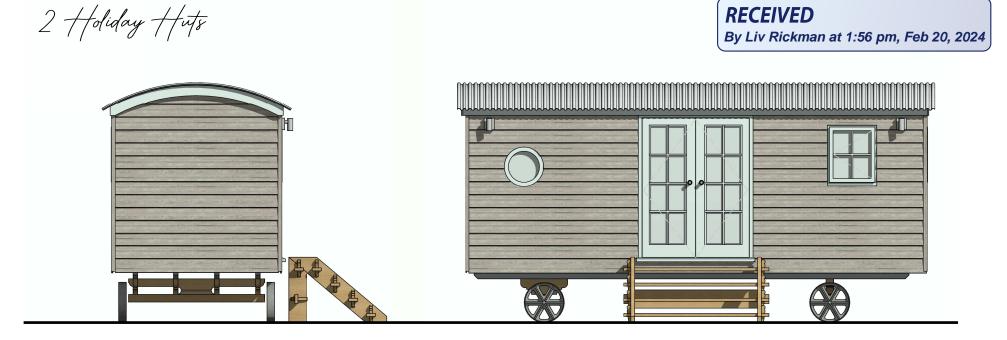

Side Elevation (Bed) 1:50 at A3 Front Elevation
1:50 at A3

Dear Clevation
1:50 at A3

Side Clevation 1:50 at A3

## 20FT - Custom Ferton Shepherds Hut

Designed and built by Timeless Spaces

| :50                      |                |                   |      |
|--------------------------|----------------|-------------------|------|
| 0m                       | 1              | 2                 | 3    |
| 0111                     | •              | _                 | ŭ    |
|                          |                |                   |      |
| awings for planning purp | ooses only - D | rawing is Copyrig | ht © |