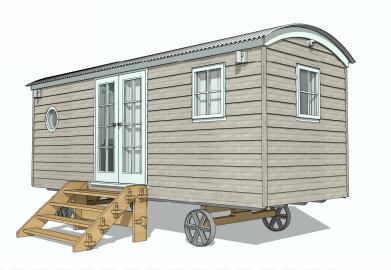

## 20FT - Custom Ferton Shepherds Hut

Designed and built by Timeless Spaces

| :50                      |                |                   |      |
|--------------------------|----------------|-------------------|------|
| 0m                       | 1              | 2                 | 3    |
| 0111                     | •              | _                 | ŭ    |
|                          |                |                   |      |
| awings for planning purp | ooses only - D | rawing is Copyrig | ht © |