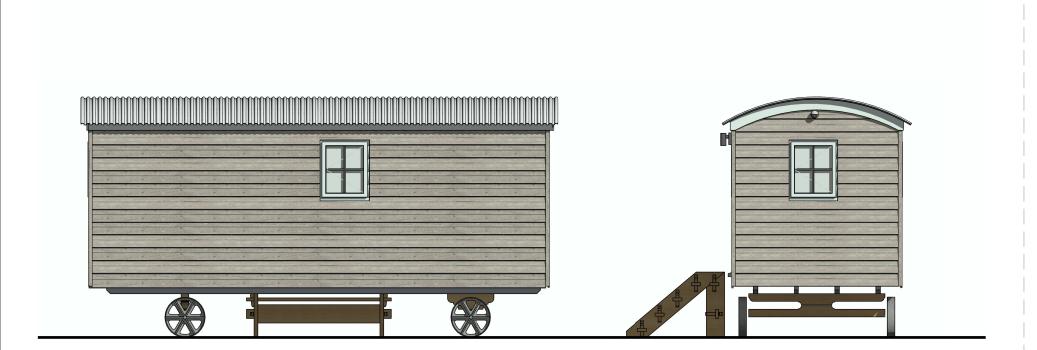

Side Elevation (Bed) 1:50 at A3 Front Elevation
1:50 at A3

Dear Clevation
1:50 at A3

Side Clevation 1:50 at A3

## 20FT - Custom Ferton Shepherds Hut

Designed and built by Timeless Spaces

| :50                      |                |                   |      |
|--------------------------|----------------|-------------------|------|
| 0m                       | 1              | 2                 | 3    |
| 0111                     | •              | _                 | ŭ    |
|                          |                |                   |      |
| awings for planning purp | ooses only - D | rawing is Copyrig | ht © |