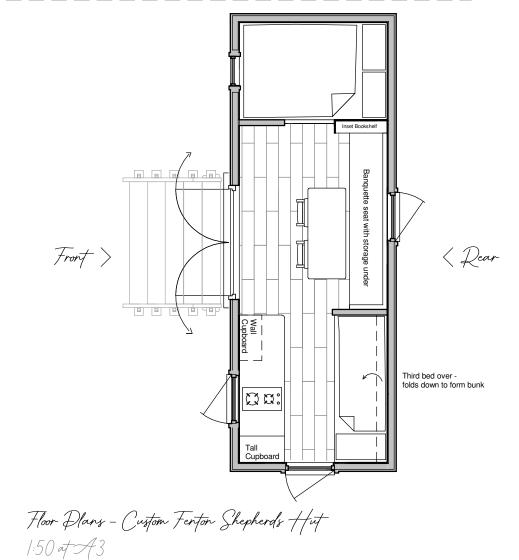

## 20FT - Custom Ferton Shepherds Hut

Designed and built by Timeless Spaces

| :50                      |                |                   |      |
|--------------------------|----------------|-------------------|------|
| 0m                       | 1              | 2                 | 3    |
| 0111                     | •              | _                 | ŭ    |
|                          |                |                   |      |
| awings for planning purp | ooses only - D | rawing is Copyrig | ht © |