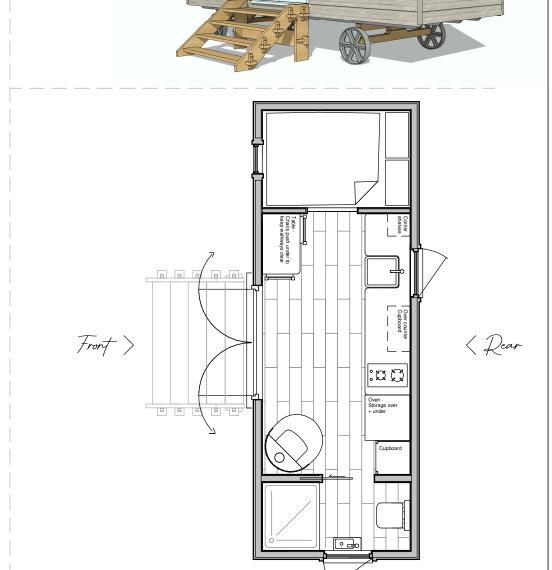

1:50 at A3

Floor Dlans - Custom Fenton Shepherds Hut

| NORTH                  | PROJECT                                       | CLIENT                                                                   |                       |                      |          |
|------------------------|-----------------------------------------------|--------------------------------------------------------------------------|-----------------------|----------------------|----------|
| See Site Plan (DWG 12) | Two Shepherd Huts and Workers Hut at          | Mr & Mrs Matthews                                                        |                       |                      |          |
|                        | SITE ADDRESS  Bryher Camp Site, Bryher,       | Date<br>Issue Date                                                       | Project number<br>022 | Scale (@ A3)<br>1:50 |          |
| STATUS                 | Isles of Scilly TR23 0PR                      | Drawn by DR Agent Contact Details RickardArcDesign@gmail.com 07428468151 |                       | DRAWING No.          | REV<br>B |
|                        | SHEET Worker Hut - Floor Plans and Elevations |                                                                          |                       | 14                   |          |