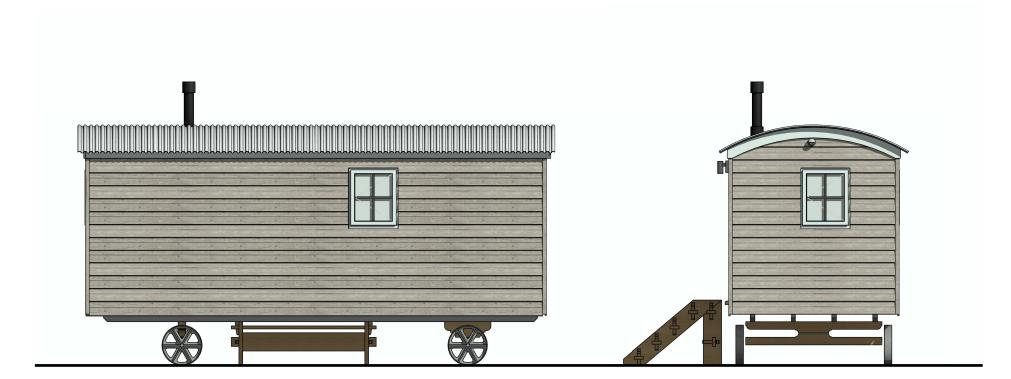

Side Elevation (Bed)

Front Clevation
1:50 at A3

Rear Elevation
1:50 at A3

| NORTH                  | PROJECT                                       | CLIENT                                                                   |                       |                      |          |
|------------------------|-----------------------------------------------|--------------------------------------------------------------------------|-----------------------|----------------------|----------|
| See Site Plan (DWG 12) | Two Shepherd Huts and Workers Hut at          | Mr & Mrs Matthews                                                        |                       |                      |          |
|                        | SITE ADDRESS  Bryher Camp Site, Bryher,       | Date<br>Issue Date                                                       | Project number<br>022 | Scale (@ A3)<br>1:50 |          |
| STATUS                 | Isles of Scilly TR23 0PR                      | Drawn by DR Agent Contact Details RickardArcDesign@gmail.com 07428468151 |                       | DRAWING No.          | REV<br>B |
|                        | SHEET Worker Hut - Floor Plans and Elevations |                                                                          |                       | 14                   |          |