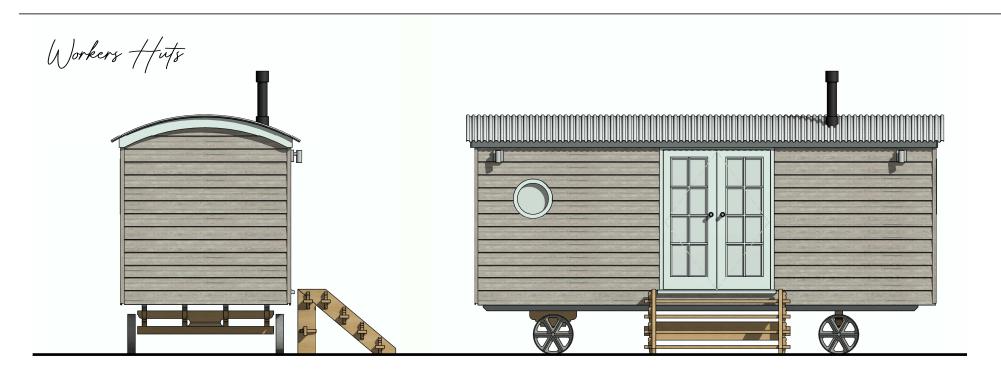

Side Elevation (Bed)

Front Clevation
1:50 at A3

Rear Elevation
1:50 at A3

| NORTH                  | PROJECT                                       | CLIENT                                                                   |                       |                      |          |
|------------------------|-----------------------------------------------|--------------------------------------------------------------------------|-----------------------|----------------------|----------|
| See Site Plan (DWG 12) | Two Shepherd Huts and Workers Hut at          | Mr & Mrs Matthews                                                        |                       |                      |          |
|                        | SITE ADDRESS  Bryher Camp Site, Bryher,       | Date<br>Issue Date                                                       | Project number<br>022 | Scale (@ A3)<br>1:50 |          |
| STATUS                 | Isles of Scilly TR23 0PR                      | Drawn by DR Agent Contact Details RickardArcDesign@gmail.com 07428468151 |                       | DRAWING No.          | REV<br>B |
|                        | SHEET Worker Hut - Floor Plans and Elevations |                                                                          |                       | 14                   |          |