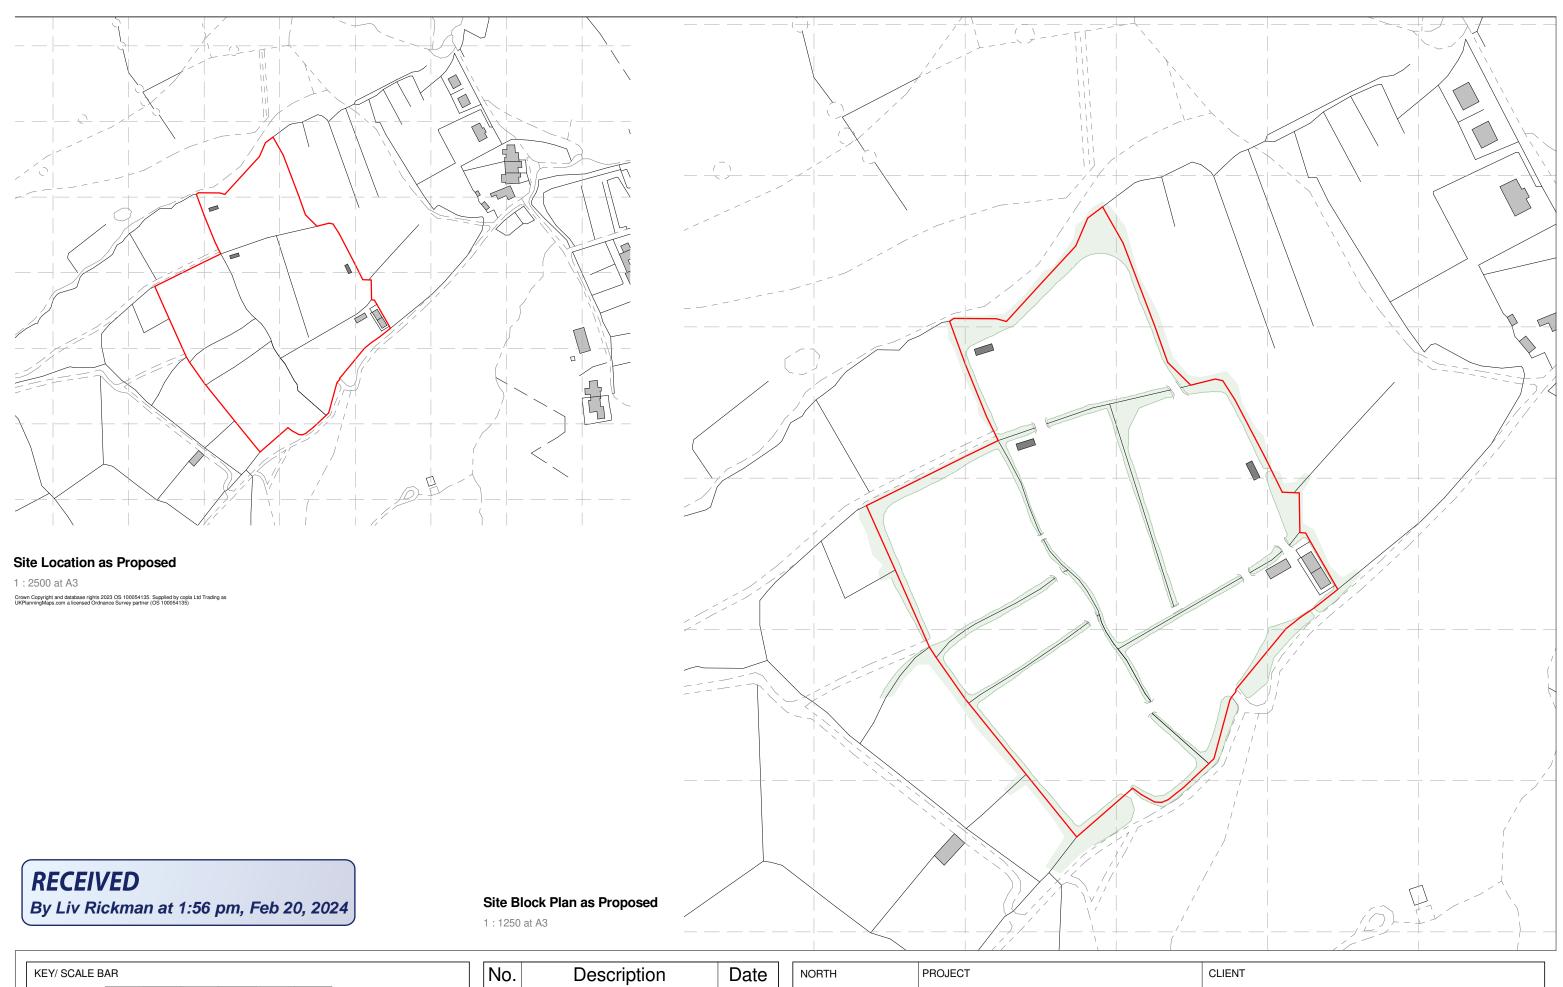

| NORTH    | PROJECT                                        | CLIENT                                    |                       |                              |     |
|----------|------------------------------------------------|-------------------------------------------|-----------------------|------------------------------|-----|
| $\wedge$ | Two Shepherd Huts and Workers Hut at           | Mr & Mrs Matthews                         |                       |                              |     |
|          | SITE ADDRESS  Bryher Camp Site, Bryher,        | Date<br>Issue Date                        | Project number<br>022 | Scale (@ A3)<br>As indicated |     |
| STATUS   | Isles of Scilly TR23 0PR                       | Drawn by DR<br>Agent Contact Details      |                       | DRAWING No.                  | REV |
| PLANNING | SHEET Location and Site Block Plan as Proposed | RickardArcDesign@gmail.com<br>07428468151 |                       | 11                           | А   |