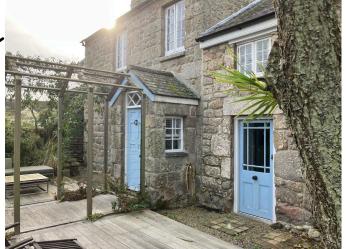

## **Construction Materials**

External walls: Natural granite random rubble walls with recessed pointing Roof: Natural slate with grey angle ridge tiles Fascia boards and soffits: Painted s/w Doors and windows: Painted timber Rainwater goods: Black round section downpipes and gutters