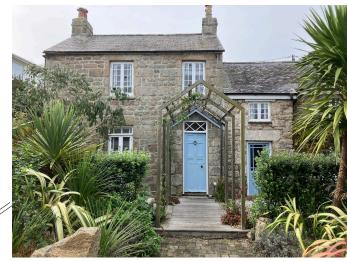

## **RECEIVED**

By Liv Rickman at 2:59 pm, Feb 22, 2024

**Front Elevation** 

## **Construction Materials**

External walls: Natural granite random rubble walls with recessed pointing Roof: Natural slate with grey angle ridge tiles Fascia boards and soffits: Painted s/w Doors and windows: Painted timber Rainwater goods: Black round section downpipes and gutters