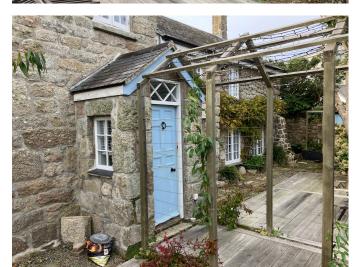

## **Construction Materials**

External walls: Natural granite random rubble walls with recessed pointing Roof: Natural slate with grey angle ridge tiles Fascia boards and soffits: Painted s/w Doors and windows: Painted timber Rainwater goods: Black round section downpipes and gutters