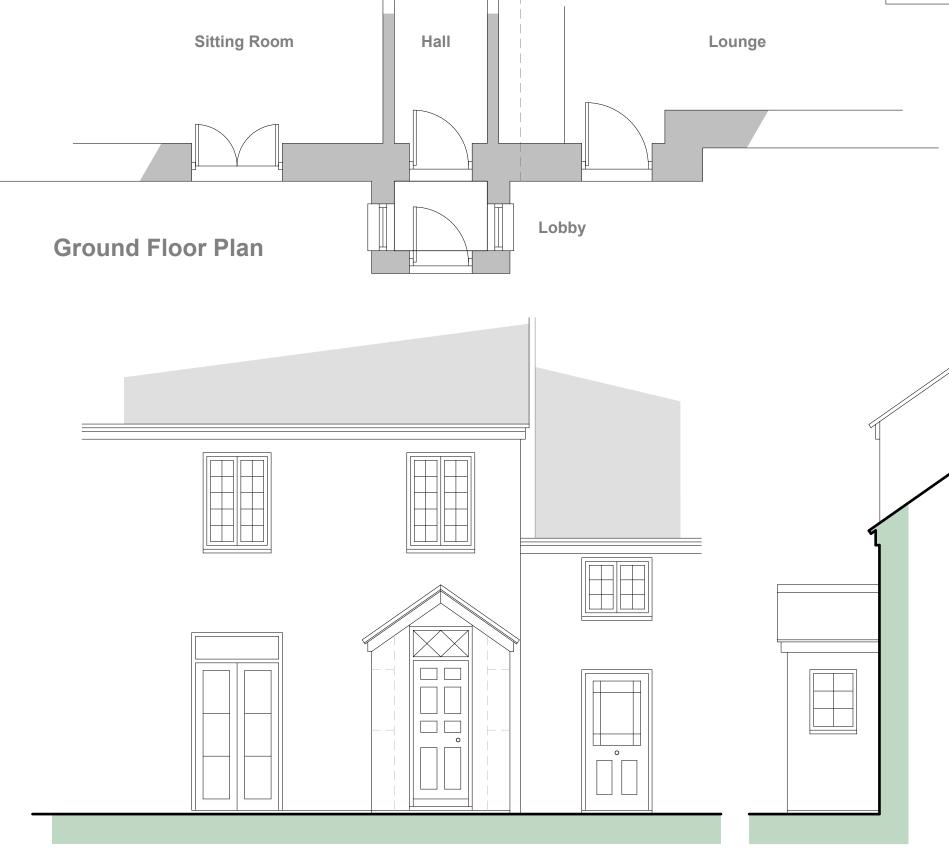

## **RECEIVED**

By Liv Rickman at 2:59 pm, Feb 22, 2024

**Front Elevation** 

## **Construction Materials**

External walls: Natural granite random rubble walls with recessed pointing Roof: Natural slate with grey angle ridge tiles Fascia boards and soffits: Painted s/w Doors and windows: Painted timber Rainwater goods: Black round section downpipes and gutters

**Existing Plans** 

2039-P01

1:25 @ A1 1:50 @ A3

Nov 2023