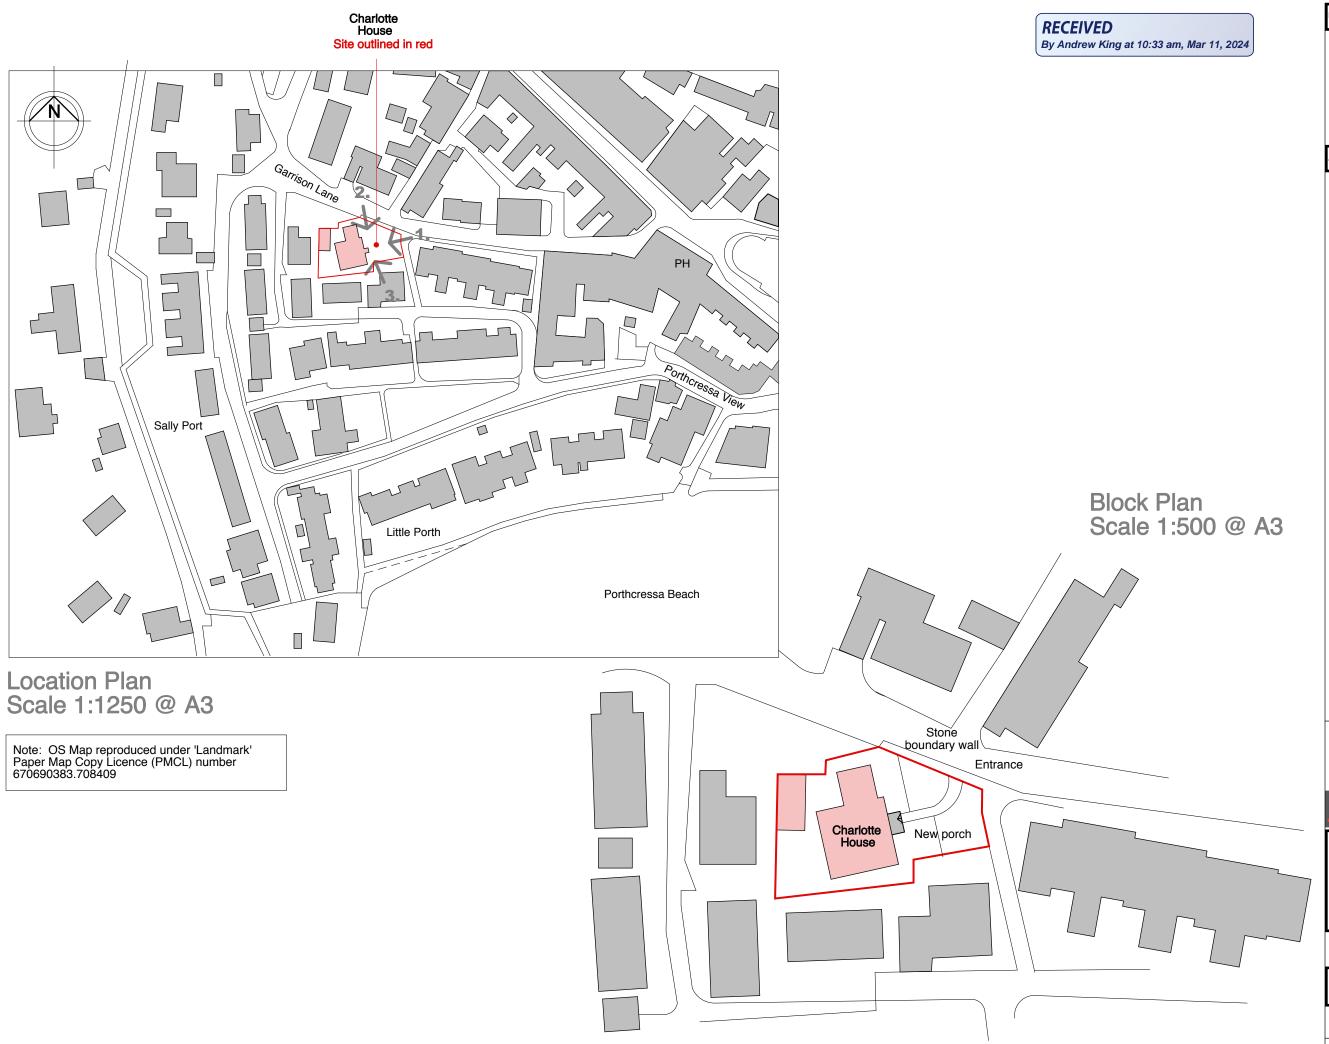

## AMENDMENTS

A Porch added to Block Plan MRB 070324

## **PLANNING**

Studio St Ives 4 Gabriel Street St Ives TR26 2LU

**yły** 

MIKE BRADBURY

DESIGN

Alterations to Charlotte House, Garrison Lane Hugh Town, St.Mary's Isles of Scilly TR21 0JD for Mr & Mrs B Ronan

Location Plan / Block Plan

2039-P02

Α

As shown@A3 Feb 2024

OFFICE USE / PRE-ISSUE