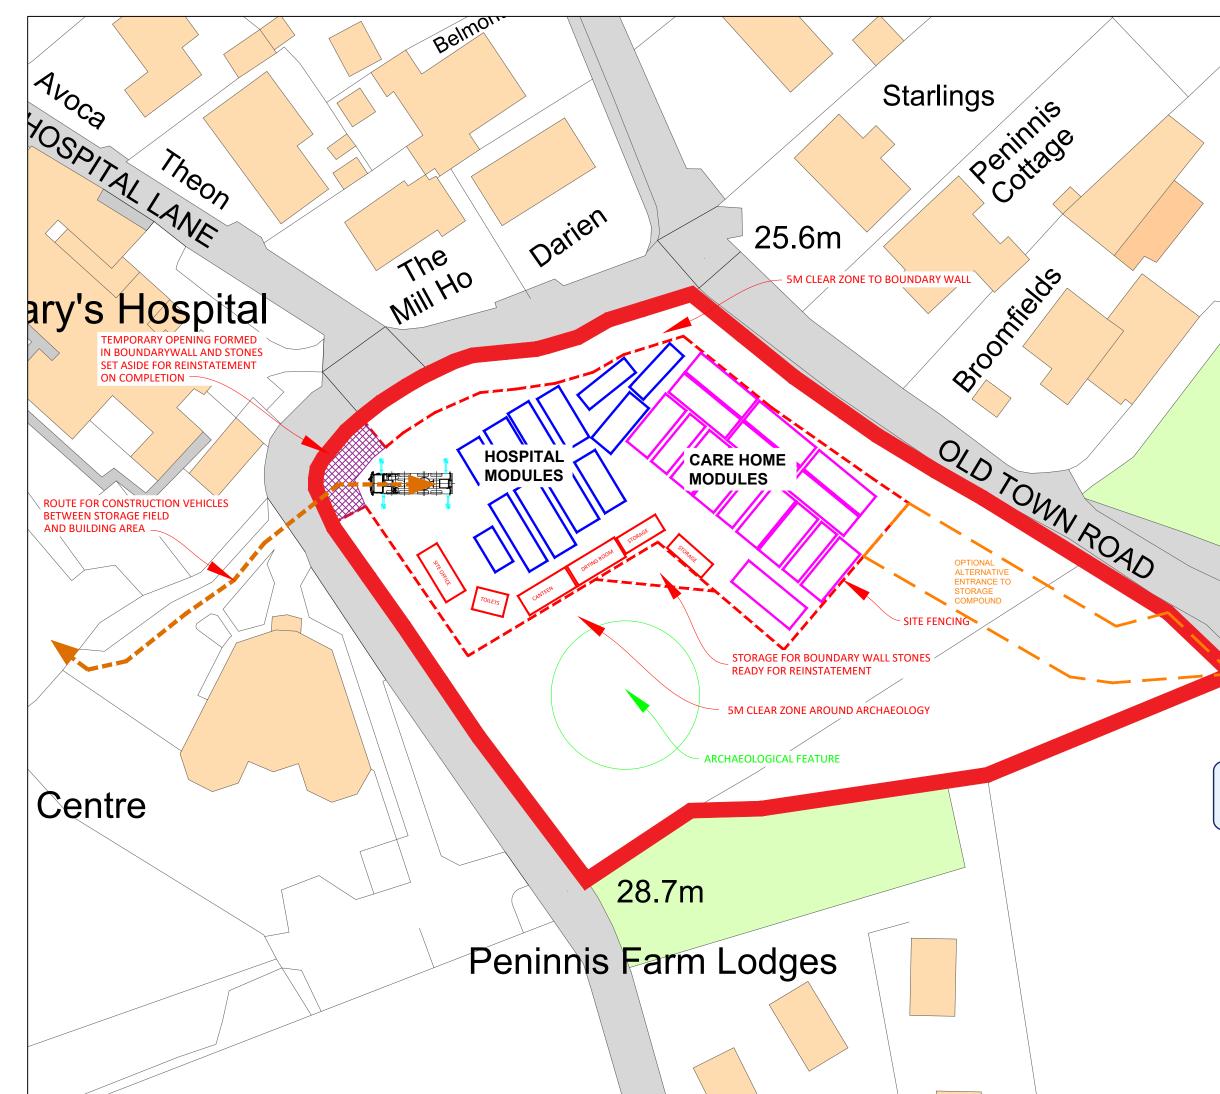

## **RECEIVED** By Liv Rickman at 2:01 pm, Feb 29, 2024

| Note<br>All dimensions must be checked on site.<br>Discrepencies must be reported prior to the commencement or fabrication of any work. |                               |        |            |                                   |          |
|-----------------------------------------------------------------------------------------------------------------------------------------|-------------------------------|--------|------------|-----------------------------------|----------|
| Ref                                                                                                                                     | Date                          | Rev.   | Amendments |                                   |          |
| -                                                                                                                                       | -                             | -      | -          |                                   |          |
|                                                                                                                                         |                               |        |            |                                   |          |
|                                                                                                                                         |                               |        |            |                                   |          |
|                                                                                                                                         |                               |        |            |                                   |          |
|                                                                                                                                         |                               |        |            |                                   |          |
| Community 1st Cornwall Limited<br>Blue Support House<br>Moorland Road, St Austell, PL25 5BS                                             |                               |        |            | Cornwall Partnership NHS Trust    |          |
| Tel: 01872 260 525                                                                                                                      |                               |        |            |                                   |          |
| St Marys Hospital, Isles of Scilly                                                                                                      |                               |        |            |                                   |          |
| Project Title                                                                                                                           |                               |        |            | Drawing Title                     |          |
| Hospital works storage compound<br>in conjunction with P/24/006/FUL                                                                     |                               |        |            | Proposed Field Plan               |          |
|                                                                                                                                         | <sup>Date</sup><br>23/02/2024 | A3 - 1 | :500       | Drawing No:<br>10711-2-field-SK03 | Rev<br>- |