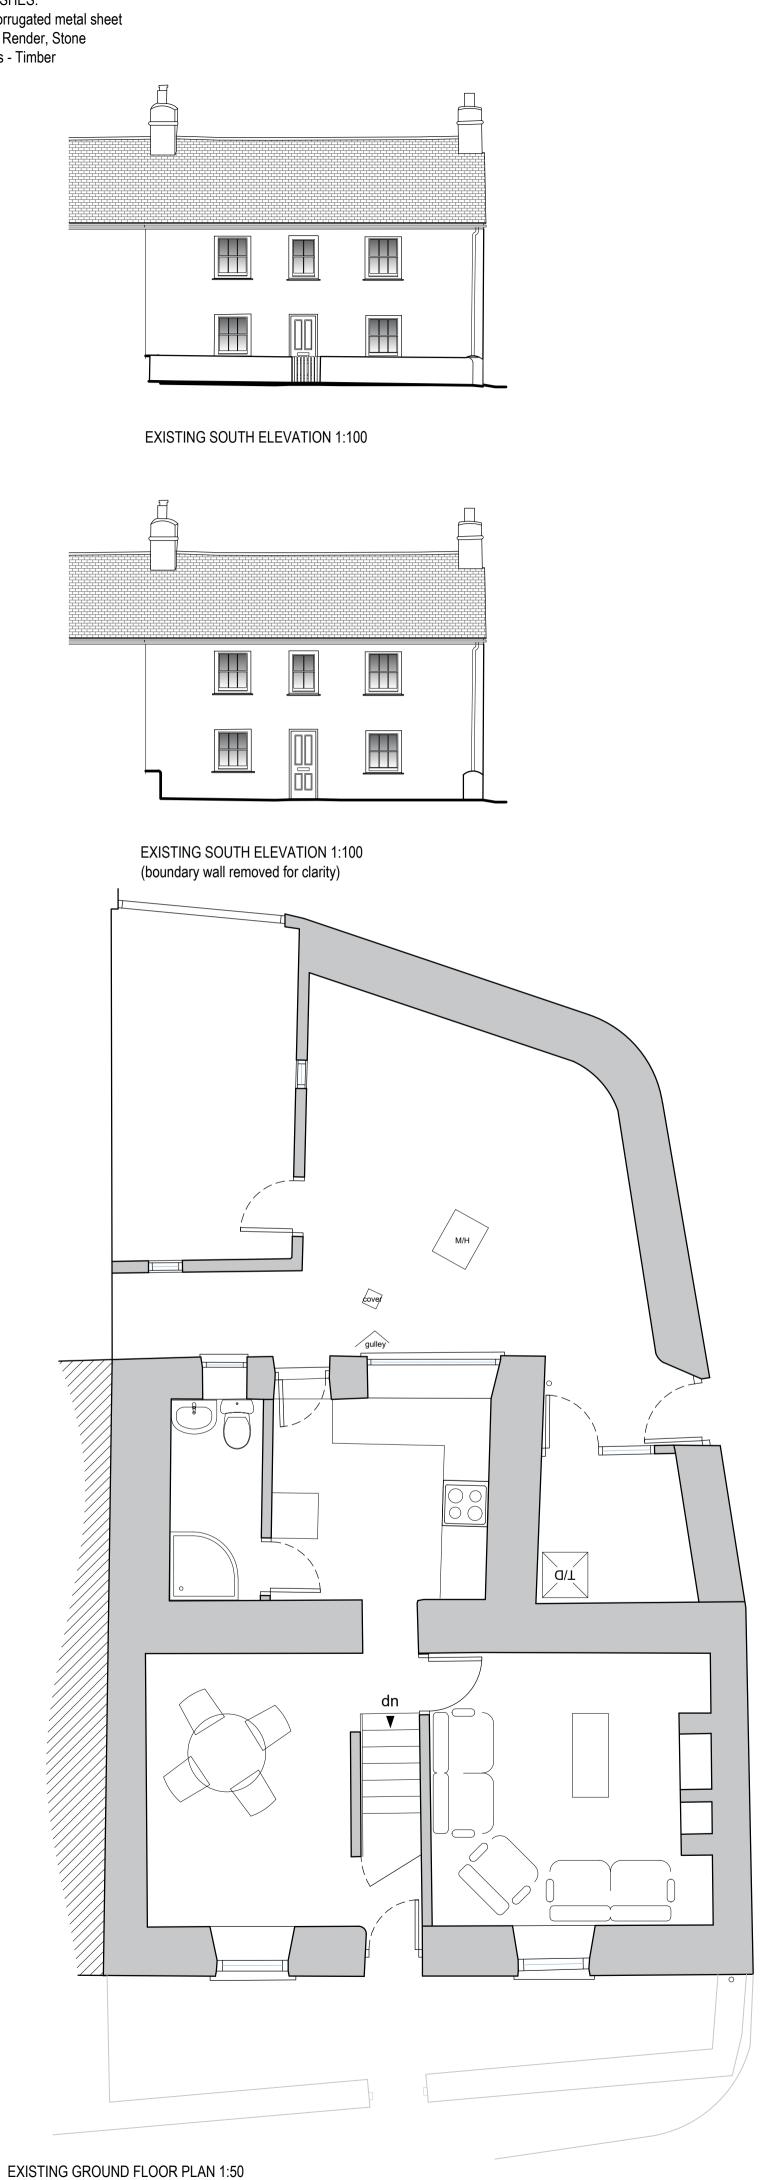

**EXISTING EAST ELEVATION 1:100** 

**EXISTING EAST ELEVATION 1:100** 

(boundary wall removed for clarity)

**EXISTING NORTH ELEVATION 1:100** 

**EXISTING NORTH ELEVATION 1:100** (boundary wall removed for clarity)

TR21 OLP

Proposed replacement of lean-to garage with two storey extension, internal alterations and removal of render to reveal stone on front elevation.

Existing Plans, Elevations, Site Plan and Location Plan