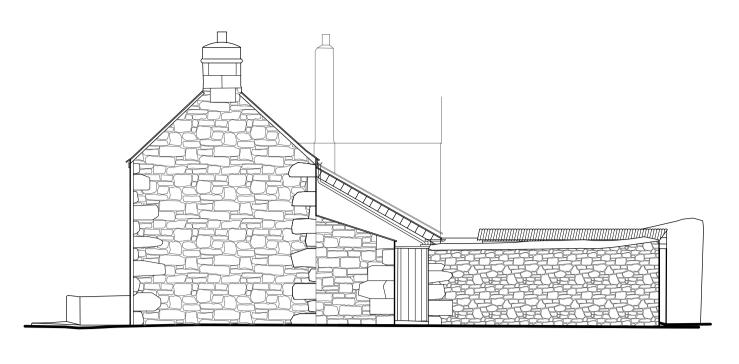

TR21 OLP

Proposed replacement of lean-to garage with two storey extension, internal alterations and removal of render to reveal stone on front elevation.

Existing Plans, Elevations, Site Plan and Location Plan