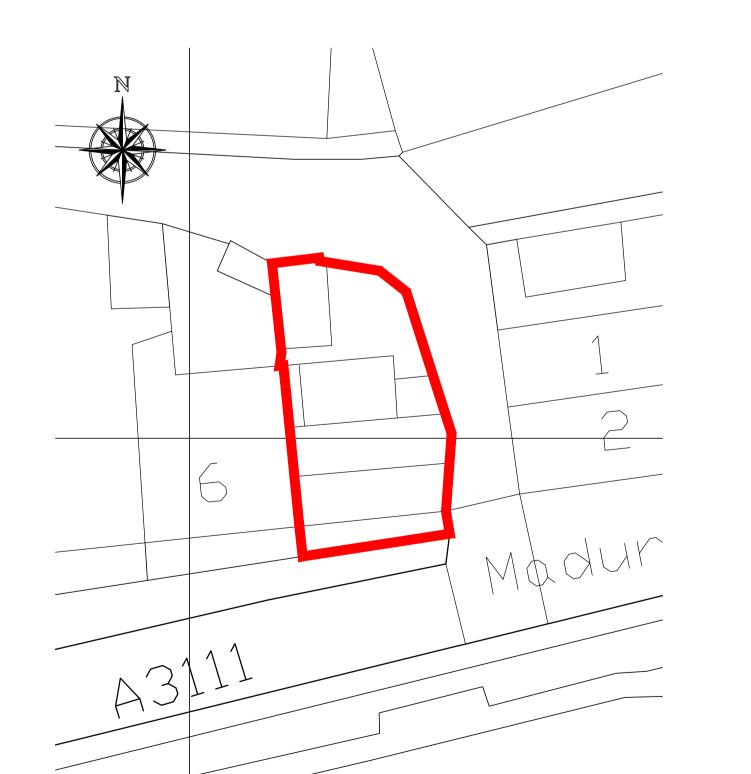

RECEIVED By A King at 8:39 am, Mar 15, 2024

Ordnance Survey (c) Crown Copyright 2021. All rights reserved. Licence number 100022432 EXISTING SITE PLAN 1:1200

1-200

NOTES. THIS DRAWING IS COPYRIGHT

| ' ' | JILO.                         |                                                                                                                    |           |
|-----|-------------------------------|--------------------------------------------------------------------------------------------------------------------|-----------|
| 1.  |                               | CONJUNCTION WITH DRAWINGS, DE<br>NSTRUCTION PURPOSES BY OTHERS                                                     |           |
| 2.  |                               | RED TO OBTAIN PLANNING AND BUIL<br>DRS MUST VISIT THE SITE FOR THEIF                                               |           |
| 3.  | OUT OF THE WORK ON SITE, ONLY | LE FOR ALL DIMENSIONS AND FOR T<br>' FIGURED DIMENSIONS ARE TO BE<br>RTED BEFORE PROCEEDING. DO NO<br>I DOUBT ASKI | USED. ANY |