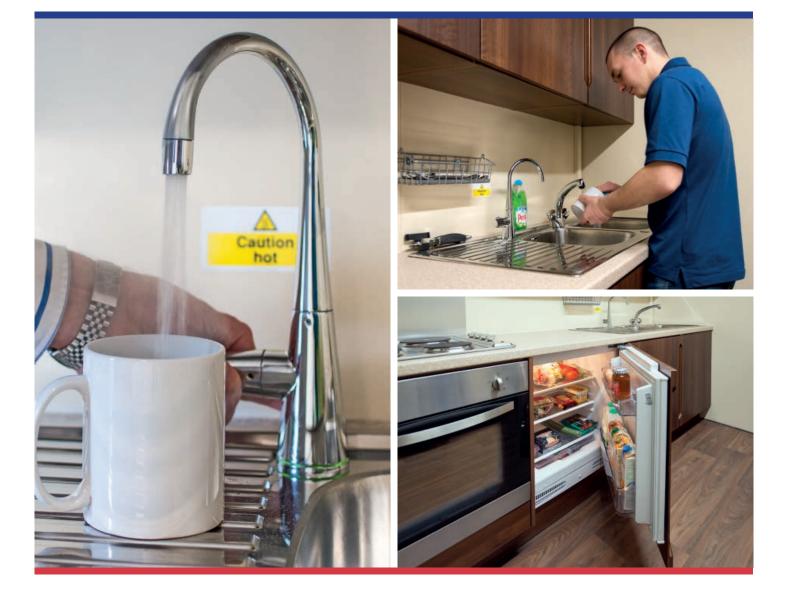

## The Junior Diner comes complete with:

| Furniture                            | Walnut style cupboards, full length worktop with a stainless steel double sink, seating for 8 persons and ample storage                   |
|--------------------------------------|-------------------------------------------------------------------------------------------------------------------------------------------|
| Appliances                           | Integrated fridge, single fan oven, 4 ringed electric hob and microwave.<br>A boiling water tap and an instantaneous boiler for hot water |
| Heating                              | Thermostatically controlled environment heated by tubular heaters                                                                         |
| Flooring                             | Vinyl walnut wood effect flooring                                                                                                         |
| Technical Information:               |                                                                                                                                           |
| Dimensions                           | W: 2.870m L: 3.350m H: 2.830m (3.230m with tank)                                                                                          |
| Electrical Connection                | 240V 63 Amp 2P + E Ceeform Blue Plug at the rear of the Diner                                                                             |
| Peak Electrical Load                 | 57 Amps (excluding sockets)                                                                                                               |
| Peak Electrical<br>Load With Sockets | 63 Amps (includes max possible socket load)                                                                                               |
| Power Point                          | One twin socket on the worktop and one twin power point at each table, three in total                                                     |
| Boiling Water                        | Instantaneous boiling water tap for tea / coffee and blanching.                                                                           |
| Hot Water                            | 15 litres of mains pressure hot water                                                                                                     |
| Waste Water Outlet                   | 40mm connection at the rear of the Diner (can be fitted to a tank, see optional extras)                                                   |
| Mains Water Inlet                    | 15mm at the rear of the Diner                                                                                                             |
| Weight                               | 1,850kg                                                                                                                                   |
| Optional Extras                      | Dining kits, Bunkabin 900 gallon waste tank, tank connector, steps                                                                        |
| Delivery                             | Four Junior Diners can be delivered on one standard articulated wagon, or our own wagon and trailer                                       |