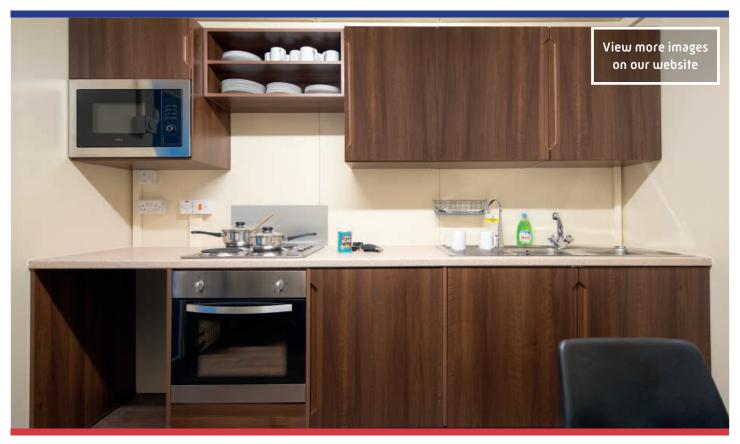

## The Junior Diner comes complete with:

| Furniture                            | Walnut style cupboards, full length worktop with a stainless steel double sink, seating for 8 persons and ample storage                   |
|--------------------------------------|-------------------------------------------------------------------------------------------------------------------------------------------|
| Appliances                           | Integrated fridge, single fan oven, 4 ringed electric hob and microwave.<br>A boiling water tap and an instantaneous boiler for hot water |
| Heating                              | Thermostatically controlled environment heated by tubular heaters                                                                         |
| Flooring                             | Vinyl walnut wood effect flooring                                                                                                         |
| Technical Information:               |                                                                                                                                           |
| Dimensions                           | W: 2.870m L: 3.350m H: 2.830m (3.230m with tank)                                                                                          |
| Electrical Connection                | 240V 63 Amp 2P + E Ceeform Blue Plug at the rear of the Diner                                                                             |
| Peak Electrical Load                 | 57 Amps (excluding sockets)                                                                                                               |
| Peak Electrical<br>Load With Sockets | 63 Amps (includes max possible socket load)                                                                                               |
| Power Point                          | One twin socket on the worktop and one twin power point at each table, three in total                                                     |
| Boiling Water                        | Instantaneous boiling water tap for tea / coffee and blanching.                                                                           |
| Hot Water                            | 15 litres of mains pressure hot water                                                                                                     |
| Waste Water Outlet                   | 40mm connection at the rear of the Diner (can be fitted to a tank, see optional extras)                                                   |
| Mains Water Inlet                    | 15mm at the rear of the Diner                                                                                                             |
| Weight                               | 1,850kg                                                                                                                                   |
| Optional Extras                      | Dining kits, Bunkabin 900 gallon waste tank, tank connector, steps                                                                        |
| Delivery                             | Four Junior Diners can be delivered on one standard articulated wagon, or our own wagon and trailer                                       |