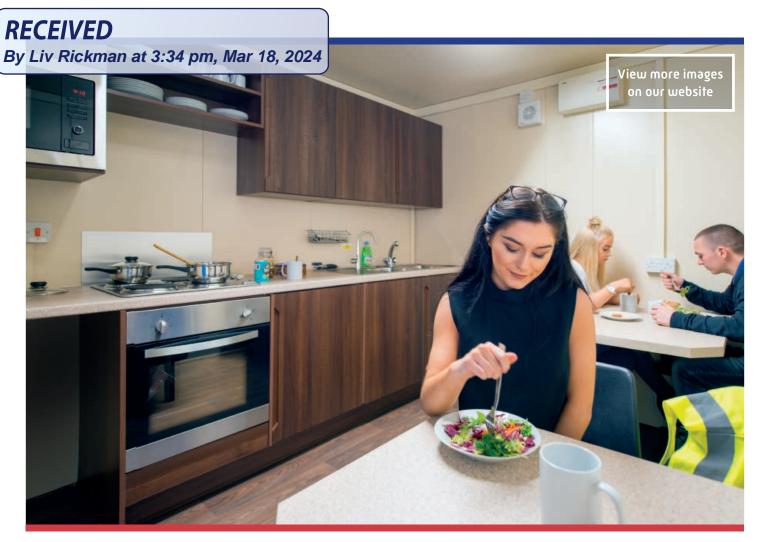

## **Junior Diner**

## Fitted With Fridge, Oven, Microwave & Hob • Boiling Water Tap • Seats Eight

Looking for a convenient, comfortable on-site catering and social facility for your employees? The new and improved Junior Diner is the ideal solution; high quality, spacious and with excellent cooking and refrigeration facilities, with seating for up to eight people, it is the perfect place for workers to dine, rest and relax.

## The Junior Diner comes complete with:

| Furniture                            | Walnut style cupboards, full length worktop with a stainless steel double sink, seating for 8 persons and ample storage                   |
|--------------------------------------|-------------------------------------------------------------------------------------------------------------------------------------------|
| Appliances                           | Integrated fridge, single fan oven, 4 ringed electric hob and microwave.<br>A boiling water tap and an instantaneous boiler for hot water |
| Heating                              | Thermostatically controlled environment heated by tubular heaters                                                                         |
| Flooring                             | Vinyl walnut wood effect flooring                                                                                                         |
| Technical Information:               |                                                                                                                                           |
| Dimensions                           | W: 2.870m L: 3.350m H: 2.830m (3.230m with tank)                                                                                          |
| Electrical Connection                | 240V 63 Amp 2P + E Ceeform Blue Plug at the rear of the Diner                                                                             |
| Peak Electrical Load                 | 57 Amps (excluding sockets)                                                                                                               |
| Peak Electrical<br>Load With Sockets | 63 Amps (includes max possible socket load)                                                                                               |
| Power Point                          | One twin socket on the worktop and one twin power point at each table, three in total                                                     |
| Boiling Water                        | Instantaneous boiling water tap for tea / coffee and blanching.                                                                           |
| Hot Water                            | 15 litres of mains pressure hot water                                                                                                     |
| Waste Water Outlet                   | 40mm connection at the rear of the Diner (can be fitted to a tank, see optional extras)                                                   |
| Mains Water Inlet                    | 15mm at the rear of the Diner                                                                                                             |
| Weight                               | 1,850kg                                                                                                                                   |
| Optional Extras                      | Dining kits, Bunkabin 900 gallon waste tank, tank connector, steps                                                                        |
| Delivery                             | Four Junior Diners can be delivered on one standard articulated wagon, or our own wagon and trailer                                       |