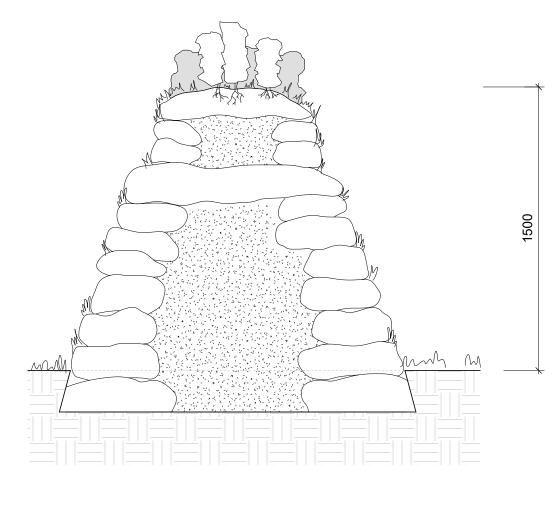

## RECEIVED *By Liv Rickman at 3:17 pm, Mar 26, 2024*

MOE 1

1500mm high Landscaped Cornish Hedge with Planting (Section)