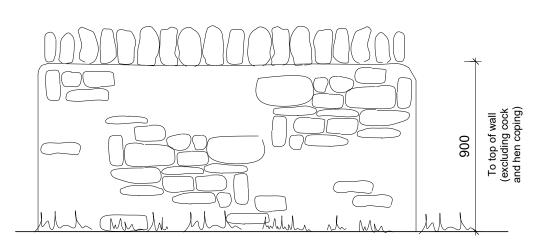

## MOE 2

1200mm high Stone Faced Wall with Rendered Back and Stone Soldier Course - Topped with 600mm Double Slatted Fence (stone to match houses)

MOE 3

900mm high Stone Faced Wall with Cock and Hen Coping in front of selected dwellings