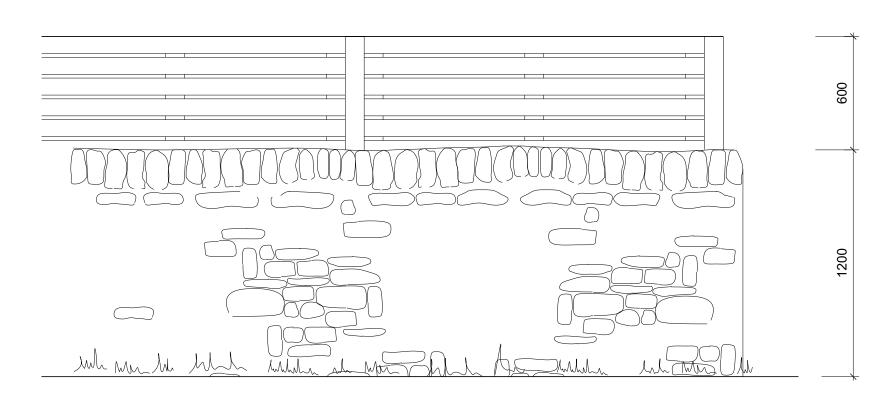

## MOE 2

1200mm high Stone Faced Wall with Rendered Back and Stone Soldier Course - Topped with 600mm Double Slatted Fence (stone to match houses)

MOE 3

900mm high Stone Faced Wall with Cock and Hen Coping in front of selected dwellings