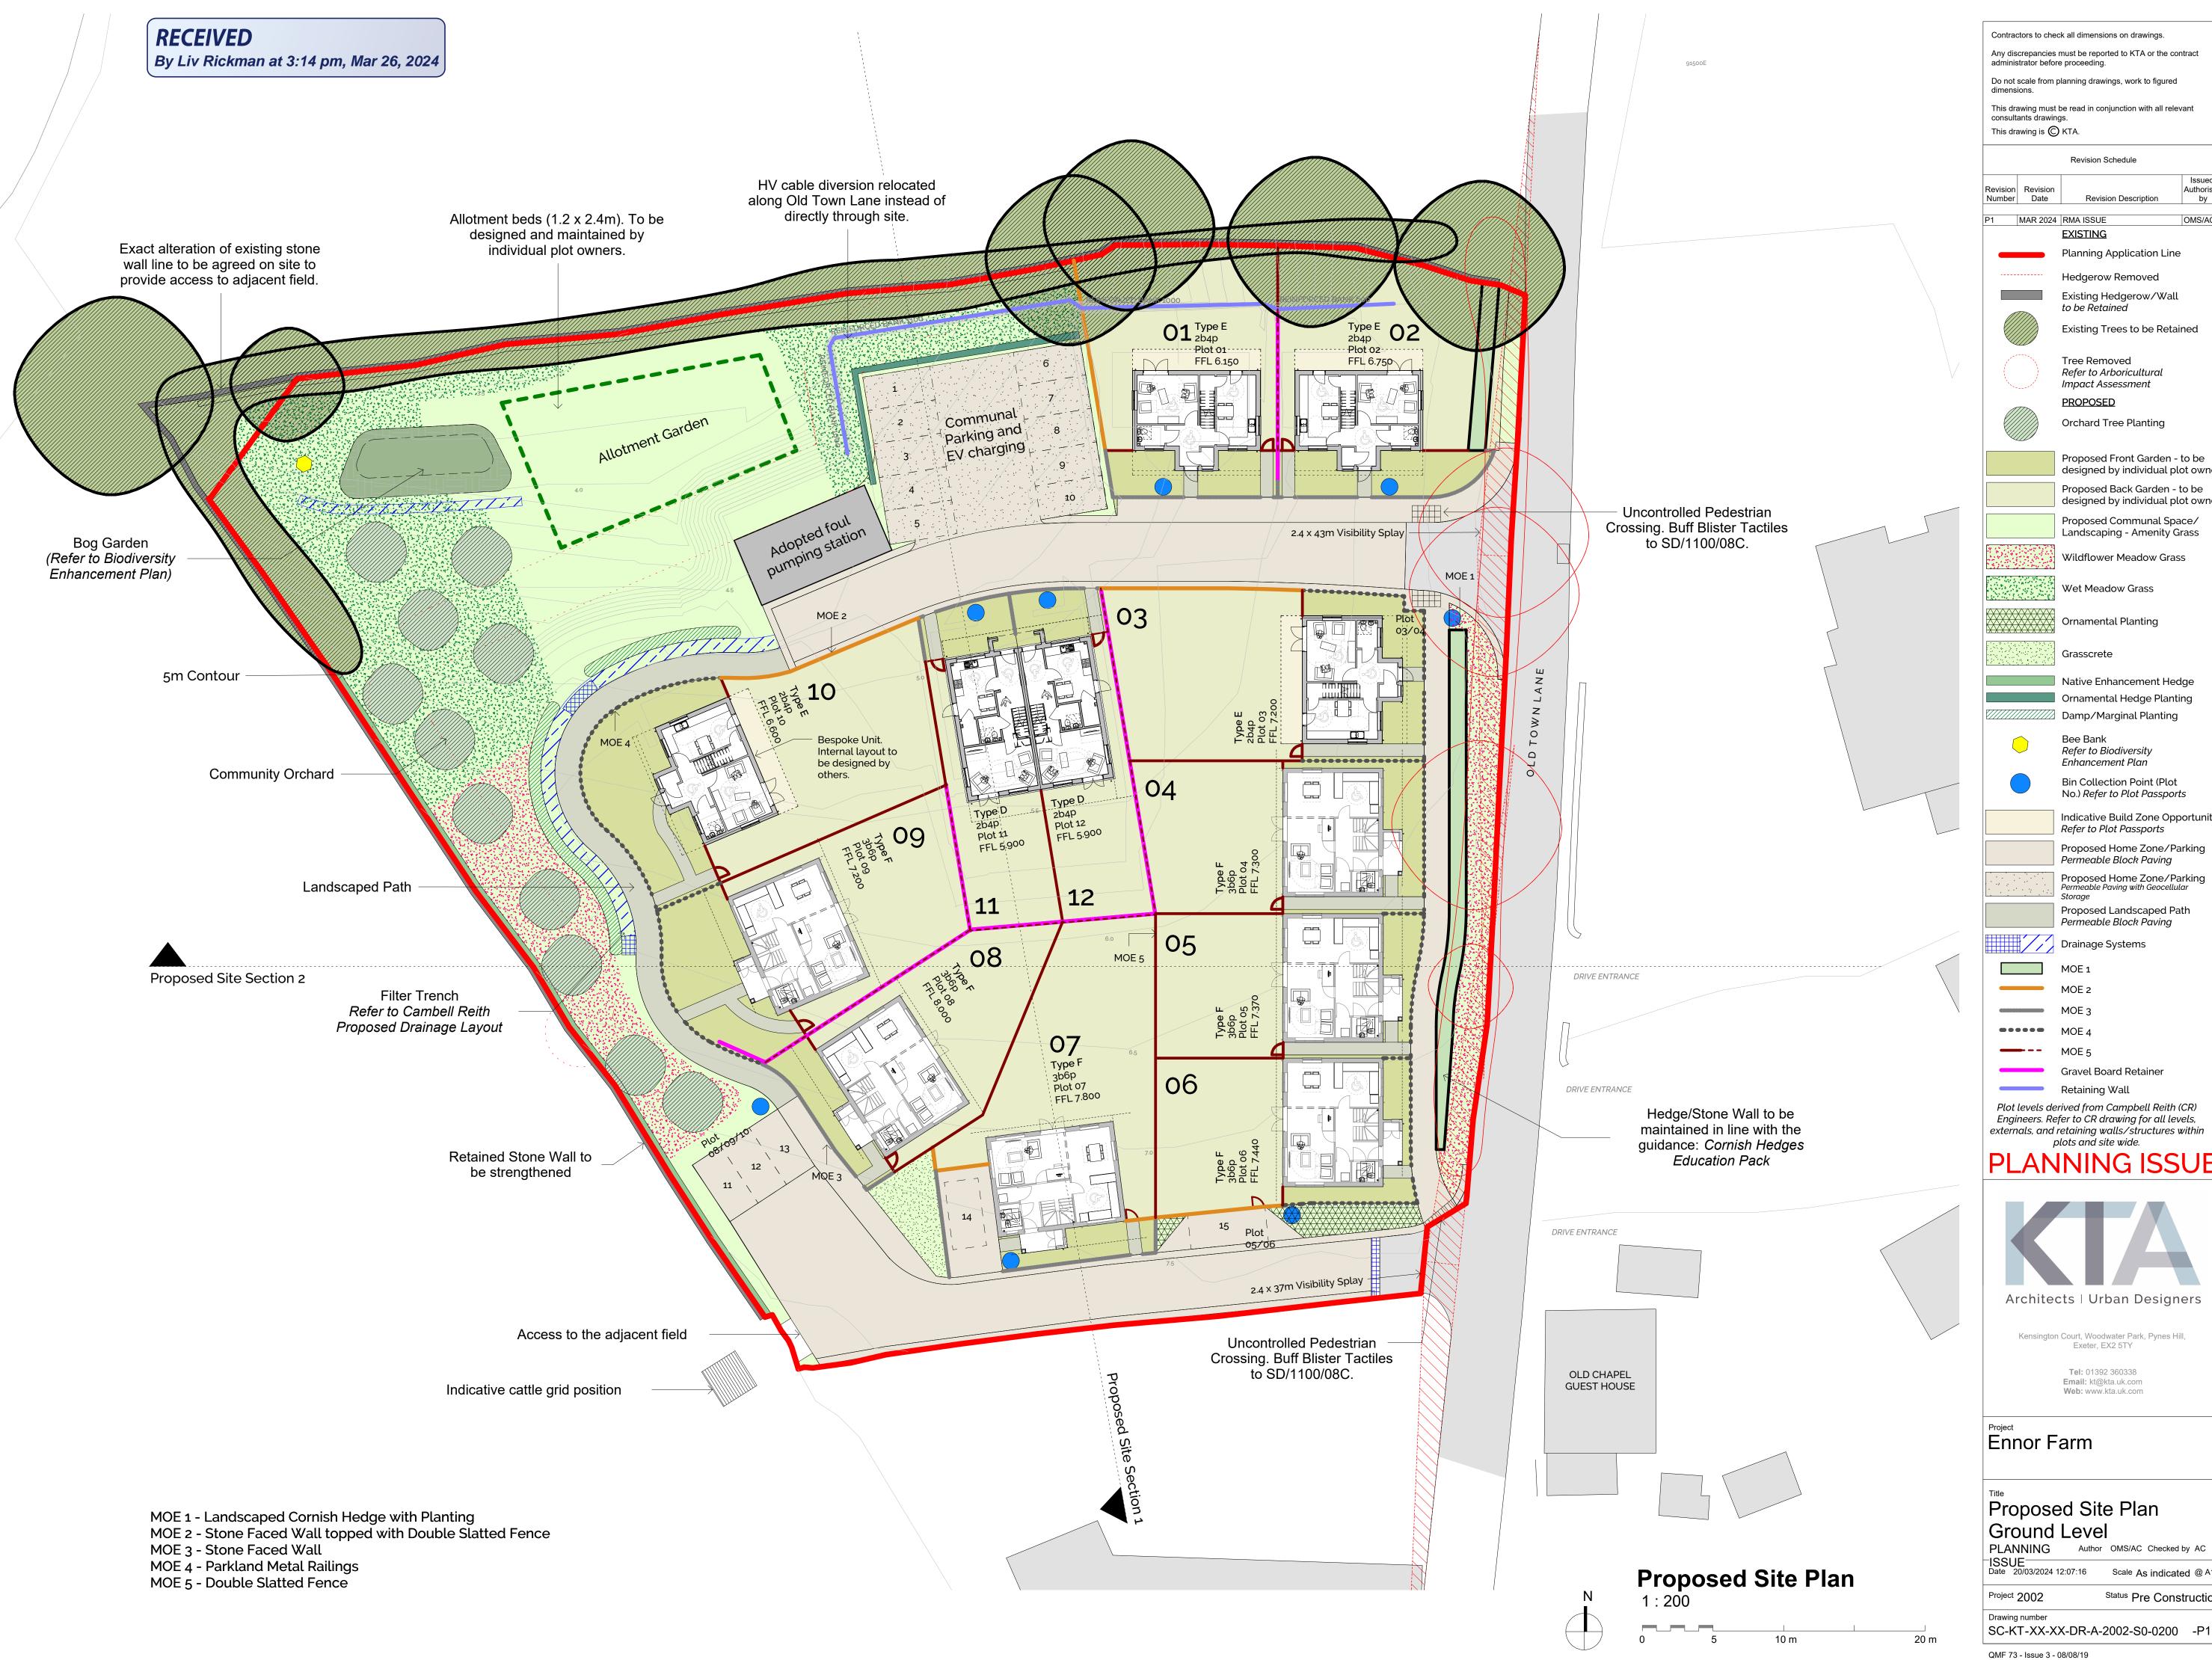

Contractors to check all dimensions on drawings. Any discrepancies must be reported to KTA or the contract Do not scale from planning drawings, work to figured This drawing must be read in conjunction with all relevant consultants drawings. Revision Schedule

Planning Application Line

Hedgerow Removed

Existing Hedgerow/Wall to be Retained

OMS/AC

Existing Trees to be Retained

Tree Removed Refer to Arboricultural Impact Assessment

**PROPOSED** 

Orchard Tree Planting

designed by individual plot owners Proposed Back Garden - to be designed by individual plot owners Proposed Communal Space/ Landscaping - Amenity Grass

Wildflower Meadow Grass

Native Enhancement Hedge Ornamental Hedge Planting

Refer to Biodiversity Enhancement Plan

No.) Refer to Plot Passports Indicative Build Zone Opportunity

Refer to Plot Passports Proposed Home Zone/Parking Permeable Block Paving

Proposed Landscaped Path Permeable Block Paving

Drainage Systems

PLANNING ISSUE

Proposed Site Plan Author OMS/AC Checked by AC

Scale As indicated @ A1 Status Pre Construction

SC-KT-XX-XX-DR-A-2002-S0-0200 -P1