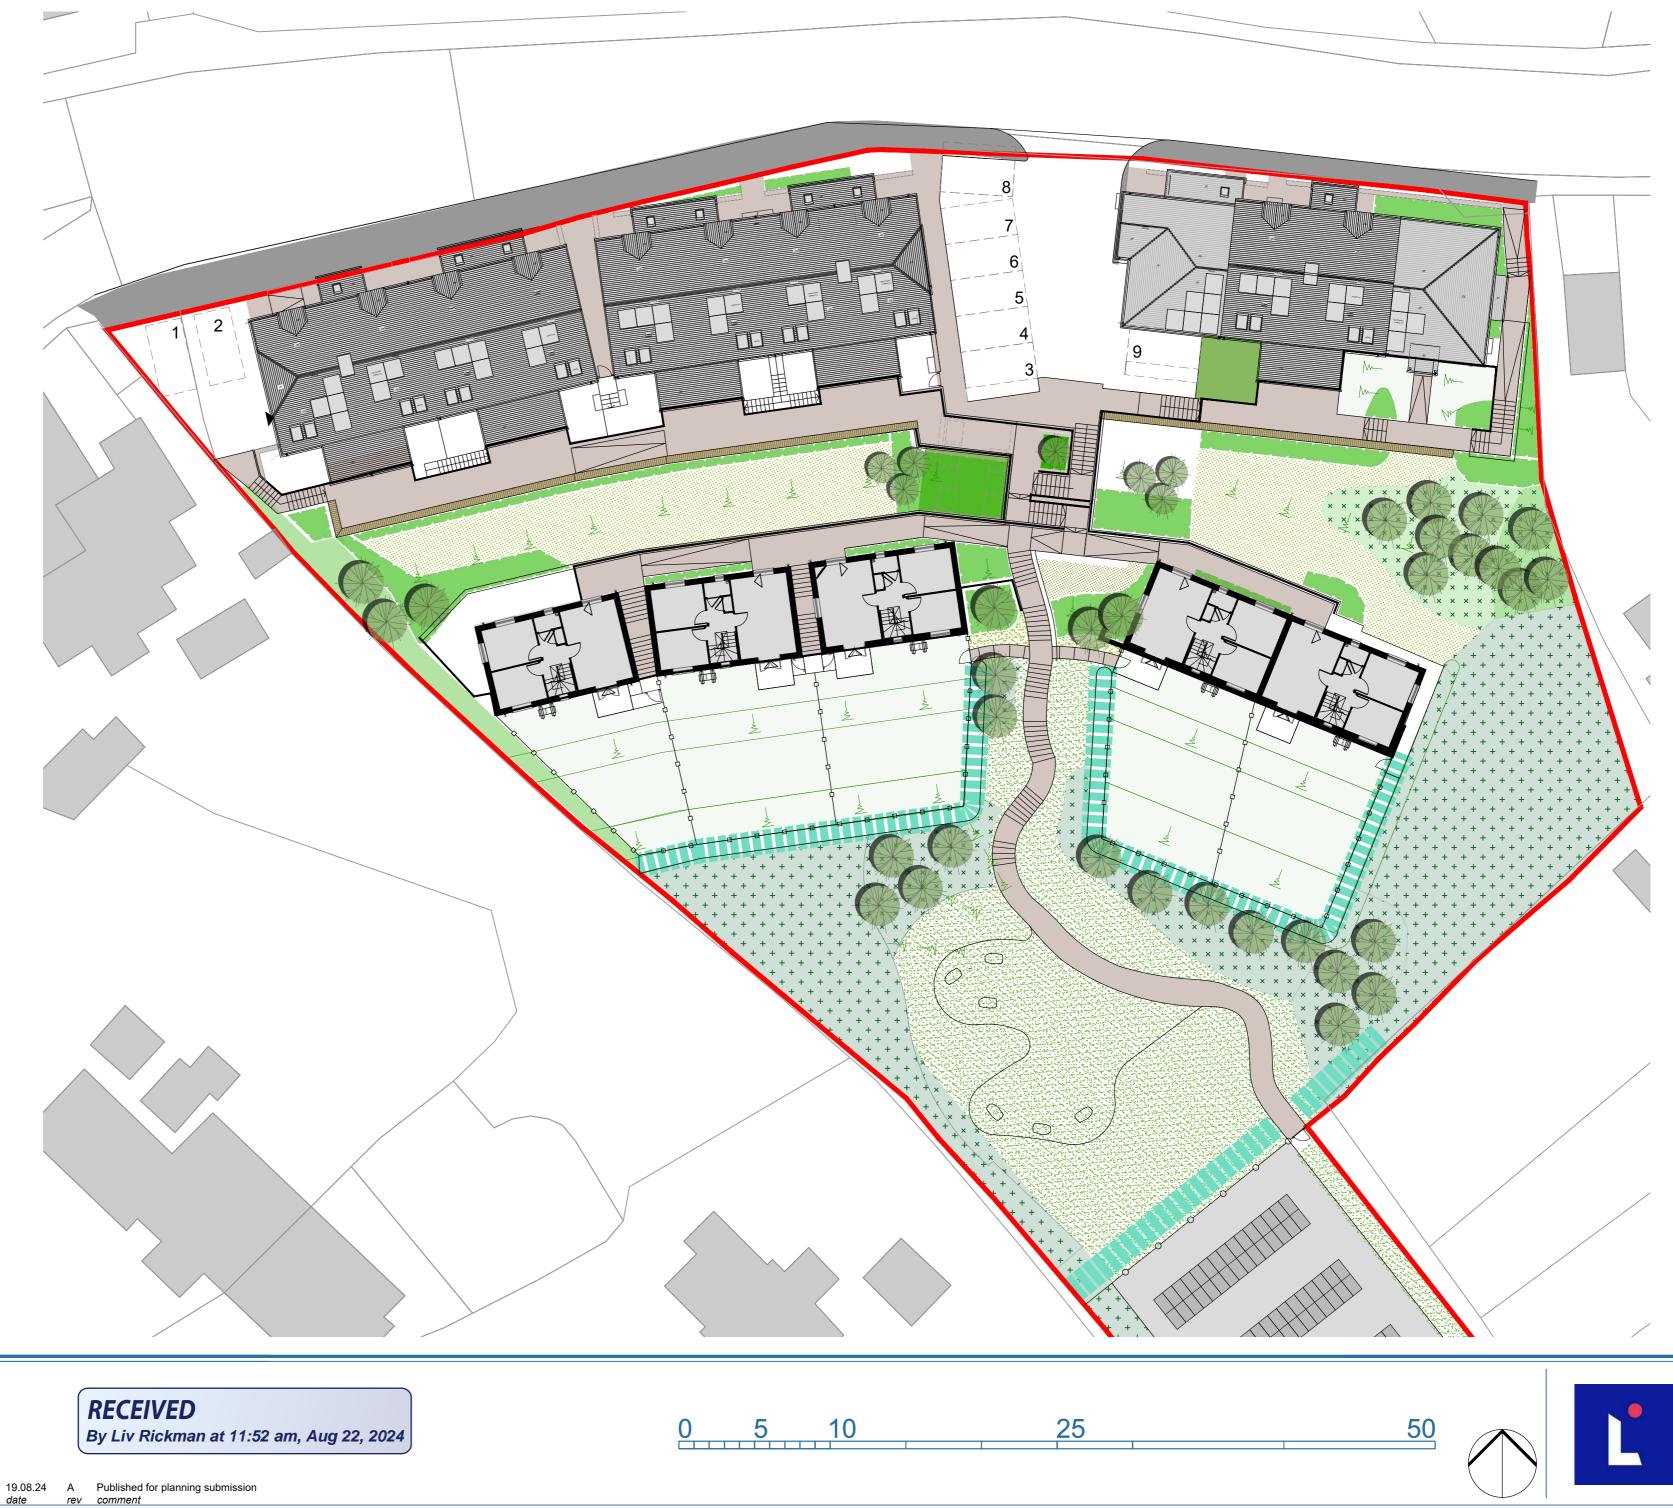

| Landscaping & External Surfacing              |                                                                                   |
|-----------------------------------------------|-----------------------------------------------------------------------------------|
| ()                                            | Proposed Tree (Infrastructure)                                                    |
|                                               | Public paths                                                                      |
|                                               | Parking                                                                           |
|                                               | Private / Shared paths - PCC textured slabs,<br>Natural/Buff                      |
|                                               | Roads                                                                             |
|                                               | Private courtyard                                                                 |
| <u>i i i i i i i i i i i i i i i i i i i </u> | Wind break hedge                                                                  |
|                                               | Green roof                                                                        |
| +++++                                         | Dense scrub                                                                       |
|                                               | Naturalistic amenity scrub                                                        |
|                                               | Coastal grassland                                                                 |
|                                               | Neutral grassland with Coastal grass mix with<br>included child friendly planting |
|                                               | Turf                                                                              |
|                                               |                                                                                   |

Landscaping & surfacing Notes REFER TO LANDSCAPING DRAWING FOR FULL DETAILS OF SOFT LANDSCAPING & TREE PLANTING SCHEME REFER TO CIVIL ENGINEER'S DRAWING FOR FULL DETAILS OF HARD LANDSCAPING, KERBS, LEVELS, GRADIENTS & RETAINING STRUCTURES

Demarcation of parking spaces to be in granite setts at each corner. Numbering to parking spaces on white thermoplactic paint, 0.3m high set back by 1m from front of space

Project: Title: dmc Client: Date: Drawn by: Checked by: Scale: Drawing No.: 21024\_SP\_05

Carn Thomas, Isles of Scilly Roof Level & First Floor Plans Livewest Mar 2024 RIA DMA 1:250 @ A 2

Rev.:A

St Andrews, Alphington Road, Exeter, EX2 8HP