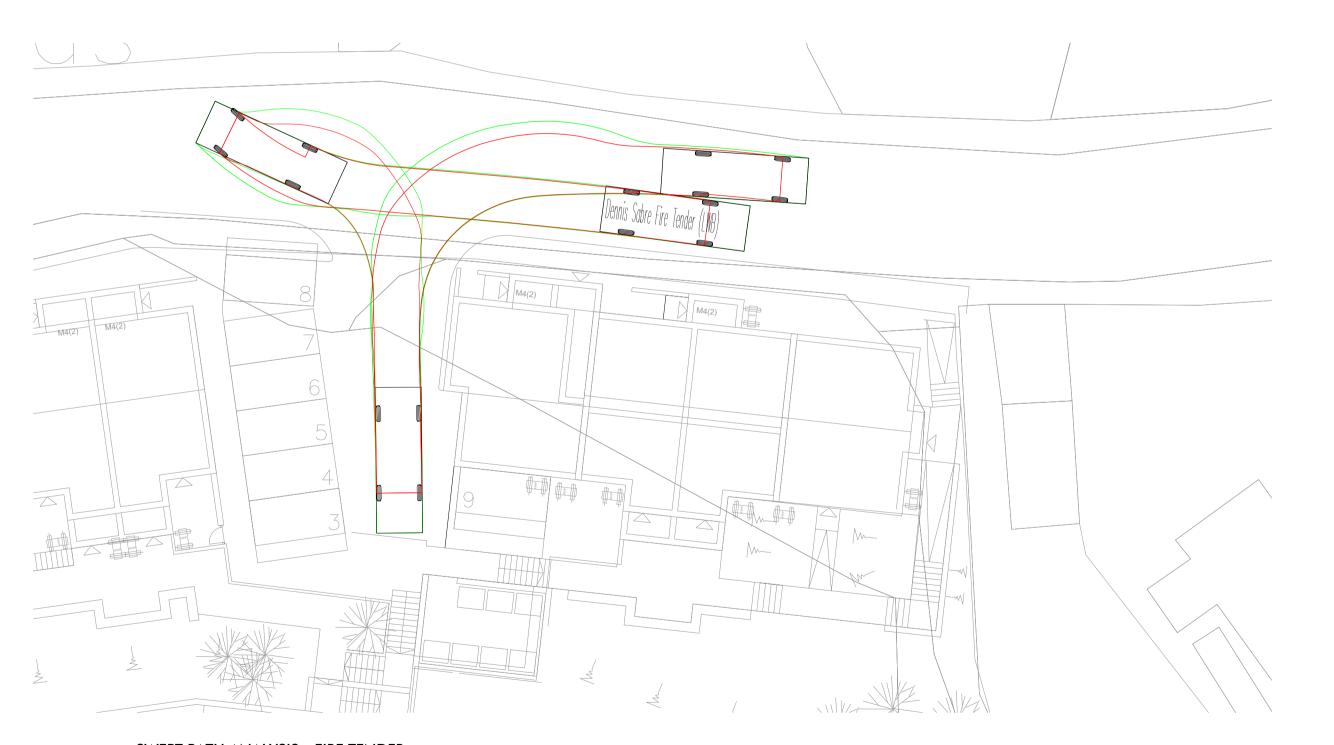

KEY - VEHICLE SWEPT PATH

Dennis Sabre Fire Tender (LWB) Overall Length Overall Width Overall Body Height Min Body Ground Clearance Track Width Lock to lock time Kerb to Kerb Turning Radius

VEHICLE WHEELS SWEPT PATH

CHASSIS OVER HANG OUTLINE SWEPT PATH

VEHICLE WHEELS SWEPT PATH

CHASSIS OVER HANG OUTLINE SWEPT PATH

11.600m 2.530m 3.211m 0.416m 2.530m 4.00s 10.500m

SWEPT PATH ANALYSIS - FIRE TENDER
SCALE 1:200

SCALE 1:200

### CLIENT:

LIVEWEST

SWEAPT PATH ANALYSIS
REFUSE TRUCK AND
FIRE TENDER

DRN. BY: M.FYLAN-SMITH

DATE: JUNE 2024 SCALE: 1:200 @ A1

лов NO: 21185 WING No:

Boscawen House · Chapel Hill · Truro · Cornwall TR1 3BN
Tel. 01872 260962 Fax. 01872 260963