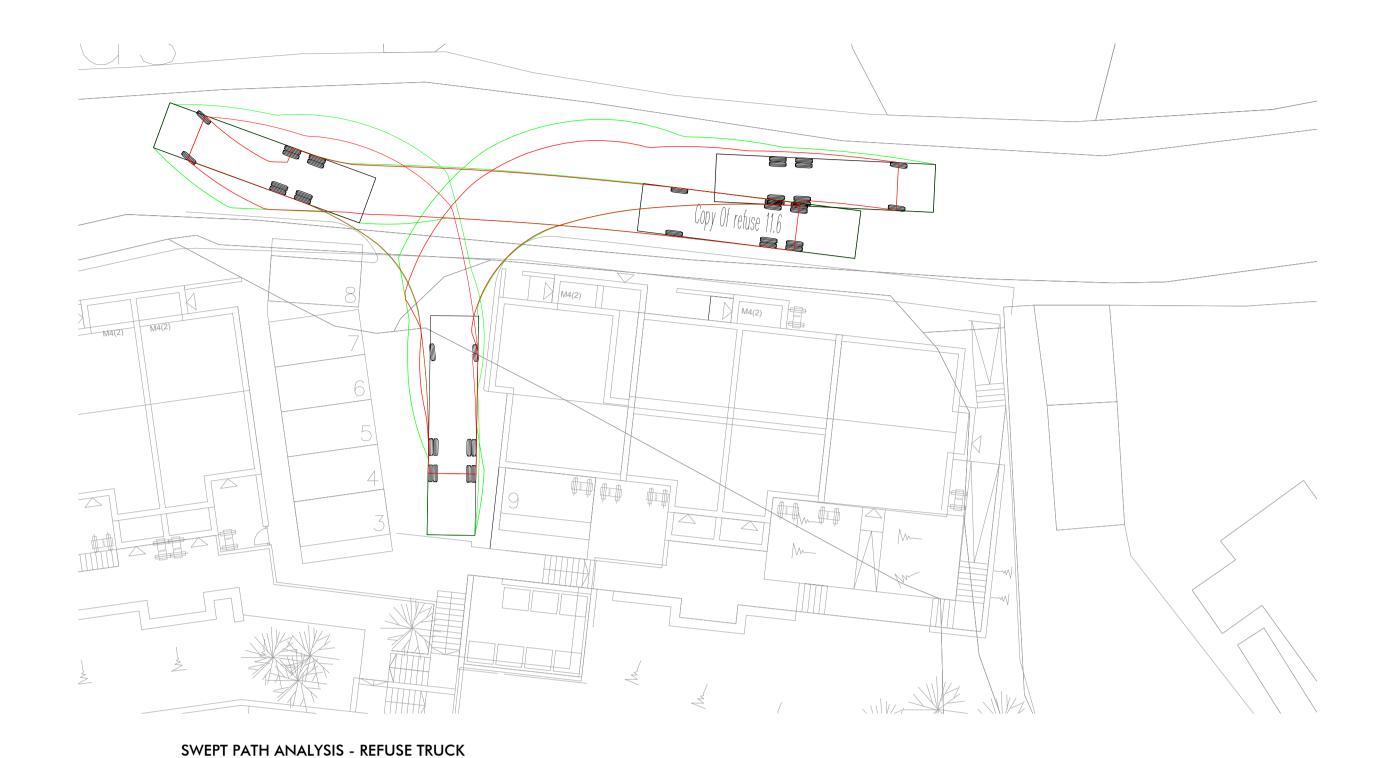

# RECEIVED By Liv Rickman at 10:37 am, Jul 02, 2024

KEY - VEHICLE SWEPT PATH

Copy Of refuse 11.6 Overall Length Overall Width Overall Body Height Min Body Ground Clearance Track Width

Lock to lock time Kerb to Kerb Turning Radius

### CLIENT:

LIVEWEST

SWEAPT PATH ANALYSIS
REFUSE TRUCK AND
FIRE TENDER

DRN. BY: M.FYLAN-SMITH

DATE: JUNE 2024 SCALE: 1:200 @ A1

лов NO: 21185 WING No:

Boscawen House · Chapel Hill · Truro · Cornwall TR1 3BN
Tel. 01872 260962 Fax. 01872 260963