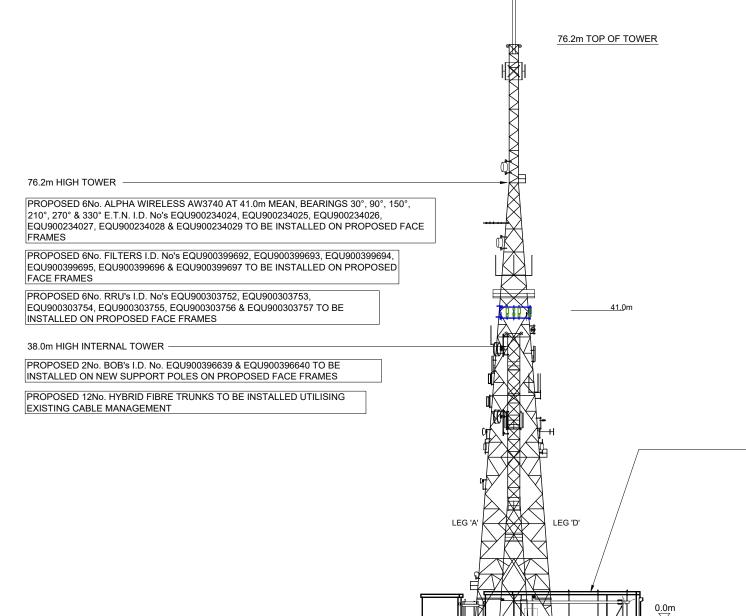

|                                                                                                   | PROJ No.                                                                                                                                                                                                  | NCO-                       | 0009664                 |     |
|---------------------------------------------------------------------------------------------------|-----------------------------------------------------------------------------------------------------------------------------------------------------------------------------------------------------------|----------------------------|-------------------------|-----|
|                                                                                                   | ARQIVA No                                                                                                                                                                                                 |                            |                         |     |
|                                                                                                   | CELL No.                                                                                                                                                                                                  | A2G00                      | 1                       |     |
|                                                                                                   | PROJ No 1<br>31.A MINOR AM                                                                                                                                                                                |                            | HFC                     |     |
|                                                                                                   | PROJ № 1<br>31 RECORD U                                                                                                                                                                                   | 2131521<br>IPDATE          | 22/02/24KMLJ            | JHF |
|                                                                                                   | PROJ №<br>30 RECORD U                                                                                                                                                                                     | N/A<br>IPDATE              | 16/01/24KML I           | HF  |
|                                                                                                   | PROJ № 1<br>29 RECORD U                                                                                                                                                                                   |                            | 20/10/23KML I           | HF  |
|                                                                                                   | 28 MINOR AM                                                                                                                                                                                               |                            | 08/09/23HFCH            | IFC |
|                                                                                                   | ISS REVI                                                                                                                                                                                                  | SION                       | DATE DRN A              | ١PP |
| NG AC DISTRIBUTION BOARD TO<br>APPED OUT<br>ISED ISOLATOR TO BE INSTALLED<br>O DISTRIBUTION BOARD | u                                                                                                                                                                                                         | $\sim$                     | /0                      |     |
| SED SUB METER TO BE<br>LED                                                                        | Crawley Court, Wind<br>Tel. 01962 823434,                                                                                                                                                                 | hester, Hamp<br>Fax. 01962 |                         | A   |
| LED                                                                                               | SITE No 140918<br>ISLES OF SCILLY<br>ARQIVA SITE<br>HALANGY DOWNS<br>ST MARYS<br>ISLES OF SCILLY<br>TR21 0NS<br>NGR SV 91153 12480<br>OS GRID 091153 012480<br>TITLE<br>EQUIPMENT ROOM LAYOUT<br>PROPOSED |                            |                         |     |
|                                                                                                   |                                                                                                                                                                                                           |                            |                         |     |
|                                                                                                   |                                                                                                                                                                                                           |                            |                         |     |
|                                                                                                   |                                                                                                                                                                                                           |                            |                         |     |
|                                                                                                   |                                                                                                                                                                                                           |                            |                         |     |
|                                                                                                   |                                                                                                                                                                                                           |                            |                         |     |
|                                                                                                   |                                                                                                                                                                                                           |                            |                         |     |
|                                                                                                   |                                                                                                                                                                                                           |                            |                         |     |
|                                                                                                   | SCALE 1:25                                                                                                                                                                                                |                            |                         |     |
|                                                                                                   | DRAWN                                                                                                                                                                                                     | IM                         | 19/08/11                |     |
| FEINT DETAILS INDICATE LOCATIONS<br>RESERVED FOR OTHER PROPOSALS                                  | APPROVED<br>DRG No.                                                                                                                                                                                       | JHF<br>Shee                | 22/02/24<br>t 1 of 1 Re | -   |
| WHICH MAY BE THE SUBJECT OF<br>SEPARATE APPLICATIONS                                              | 140918-3                                                                                                                                                                                                  |                            | VD03131                 | .A  |
|                                                                                                   |                                                                                                                                                                                                           |                            | Ą                       | 43  |