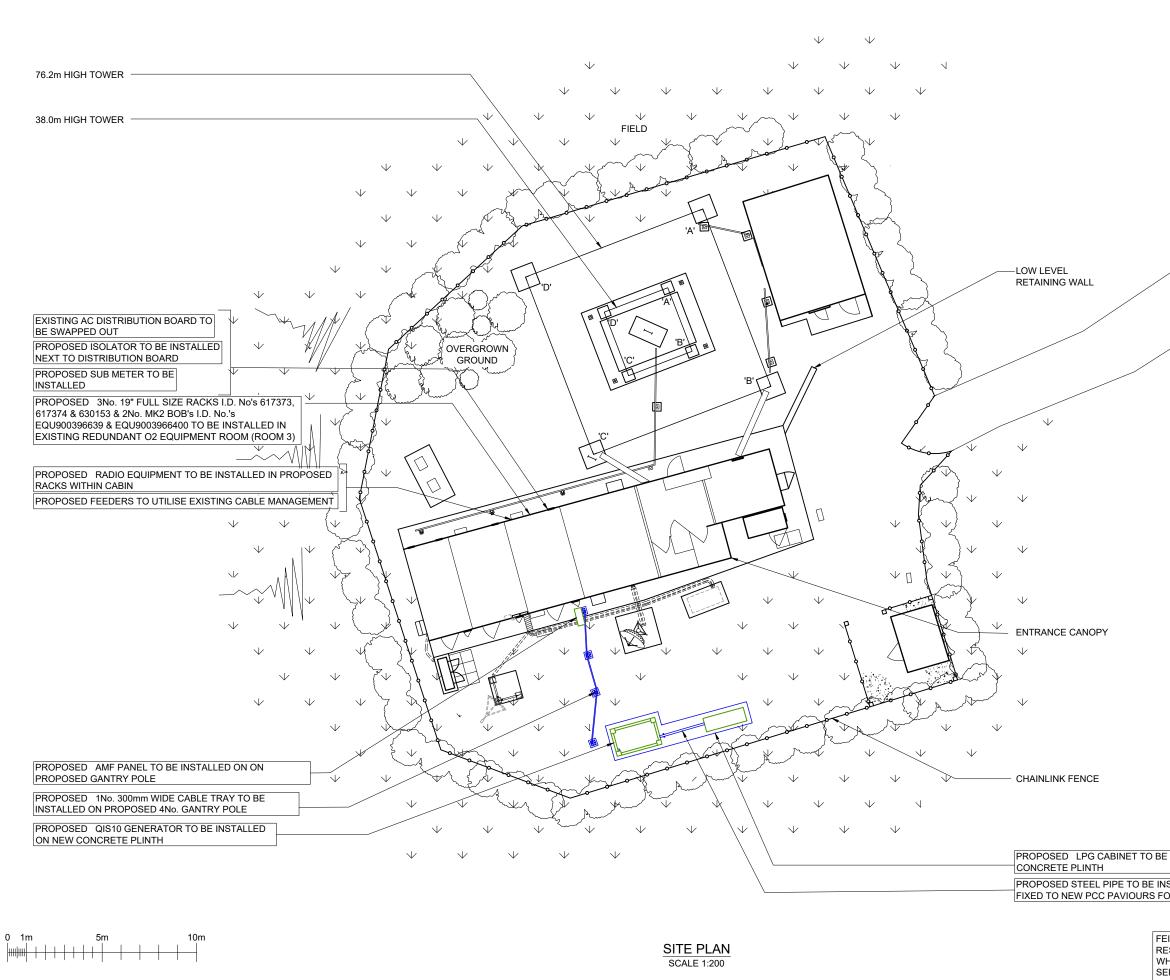

0 5m 10m

20m

 PROPOSED LPG CABINET TO BE INSTALLED ON CONCRETE PLINTH (BEHIND)

 PROPOSED AMF PANEL TO BE INSTALLED ON P GANTRY POLE (BEHIND)

 PROPOSED QIS10 GENERATOR TO BE INSTALLED ON NEW CONCRETE PLINTH (BEHIND)

 PROPOSED STEEL PIPE TO BE INSTALLED ON N TO NEW PCC PAVIOURS FOR GENERATOR LPG

 PROPOSED 1No. 300mm WIDE CABLE TRAY TO BE INSTALLED ON PROPOSED 4No. GANTRY POLE

 PROPOSED RADIO EQUIPMENT TO BE INSTALLED RACKS WITHIN CABIN

 PROPOSED FEEDERS TO UTILISE EXISTING CAB

|                                                             | ©2010 Arqiva<br>All rights reserved. No part of this publication may be reproduced, storer<br>a retrieval system or transmitted in any form or by any means (Electroni<br>Mechanical, Photocopying, Recording or otherwise), without the prior<br>written consent of the Company. |                    |                           |                  |
|-------------------------------------------------------------|-----------------------------------------------------------------------------------------------------------------------------------------------------------------------------------------------------------------------------------------------------------------------------------|--------------------|---------------------------|------------------|
|                                                             | written o                                                                                                                                                                                                                                                                         | consent of the Co  | NOTES                     |                  |
|                                                             |                                                                                                                                                                                                                                                                                   |                    |                           |                  |
|                                                             |                                                                                                                                                                                                                                                                                   |                    |                           |                  |
|                                                             |                                                                                                                                                                                                                                                                                   |                    |                           |                  |
|                                                             |                                                                                                                                                                                                                                                                                   |                    |                           |                  |
|                                                             |                                                                                                                                                                                                                                                                                   |                    |                           |                  |
|                                                             |                                                                                                                                                                                                                                                                                   |                    |                           |                  |
|                                                             |                                                                                                                                                                                                                                                                                   |                    |                           |                  |
|                                                             |                                                                                                                                                                                                                                                                                   |                    |                           |                  |
|                                                             |                                                                                                                                                                                                                                                                                   |                    |                           |                  |
|                                                             |                                                                                                                                                                                                                                                                                   |                    |                           |                  |
|                                                             |                                                                                                                                                                                                                                                                                   |                    |                           |                  |
|                                                             |                                                                                                                                                                                                                                                                                   |                    |                           |                  |
|                                                             |                                                                                                                                                                                                                                                                                   |                    |                           |                  |
|                                                             |                                                                                                                                                                                                                                                                                   |                    |                           |                  |
|                                                             |                                                                                                                                                                                                                                                                                   |                    |                           |                  |
|                                                             |                                                                                                                                                                                                                                                                                   |                    |                           |                  |
|                                                             |                                                                                                                                                                                                                                                                                   |                    |                           |                  |
|                                                             | PR                                                                                                                                                                                                                                                                                | OJ No.             | NCO-                      | 0009664          |
|                                                             | -                                                                                                                                                                                                                                                                                 |                    | No. 12000                 |                  |
|                                                             | CE                                                                                                                                                                                                                                                                                | LL No.             |                           | )1               |
|                                                             | 31.A                                                                                                                                                                                                                                                                              | PROJ No<br>MINOR A |                           | HFC              |
|                                                             | 31                                                                                                                                                                                                                                                                                |                    | 12131521<br>O UPDATE      | 22/02/24KMLJHF   |
|                                                             | 30                                                                                                                                                                                                                                                                                | PROJ №<br>RECORI   | N/A<br>D UPDATE           | 16/01/24KML HF   |
| N NEW                                                       | 29                                                                                                                                                                                                                                                                                |                    | 12131521<br>D UPDATE      | 20/10/23KML HF   |
| PROPOSED                                                    |                                                                                                                                                                                                                                                                                   | PROJ No            | 12000005                  |                  |
| LED                                                         | 28<br>ISS                                                                                                                                                                                                                                                                         | MINOR A            |                           | 08/09/23HFOHFC   |
|                                                             | 100                                                                                                                                                                                                                                                                               |                    |                           |                  |
| NEW PIPE MOUNTS FIXED<br>G SUPPLY (BEHIND)                  |                                                                                                                                                                                                                                                                                   | U                  | rQI                       | vu               |
| ) BE<br>E                                                   |                                                                                                                                                                                                                                                                                   |                    |                           | pshire, SO21 2QA |
| LED IN PROPOSED                                             |                                                                                                                                                                                                                                                                                   |                    | <sup>34, Fax. 01962</sup> | 2 822378         |
| ABLE MANAGEMENT                                             | ISLES OF SCILLY                                                                                                                                                                                                                                                                   |                    |                           |                  |
|                                                             | ARQIVA SITE<br>HALANGY DOWNS                                                                                                                                                                                                                                                      |                    |                           |                  |
|                                                             |                                                                                                                                                                                                                                                                                   | MARYS              |                           |                  |
|                                                             |                                                                                                                                                                                                                                                                                   | ES OF S<br>21 0NS  | CILLY                     |                  |
|                                                             | NGF                                                                                                                                                                                                                                                                               |                    | V 91153 12                | 2480             |
|                                                             |                                                                                                                                                                                                                                                                                   |                    | 91153 0124                | 80               |
|                                                             | TITL<br>SIT                                                                                                                                                                                                                                                                       | E<br>E ELEV/       | ATION                     |                  |
|                                                             |                                                                                                                                                                                                                                                                                   | OPOSE              |                           |                  |
|                                                             |                                                                                                                                                                                                                                                                                   |                    | 500                       |                  |
|                                                             | SCA<br>DRA                                                                                                                                                                                                                                                                        |                    | 500<br>IM                 | 19/08/11         |
| FEINT DETAILS INDICATE LOCATIONS                            |                                                                                                                                                                                                                                                                                   | ROVED              | JHF                       | 22/02/24         |
| RESERVED FOR OTHER PROPOSALS<br>WHICH MAY BE THE SUBJECT OF |                                                                                                                                                                                                                                                                                   | G No.              |                           | et 1 of 1 Rev    |
| SEPARATE APPLICATIONS                                       | 14                                                                                                                                                                                                                                                                                | 10918 <del>-</del> | 30-150 <i>-</i>           | MD03131.A        |
|                                                             |                                                                                                                                                                                                                                                                                   |                    |                           | A3               |

|                                                                                                   | PROJ No.                                                                                                                                                                                                  | NCO-                       | 0009664                 |     |
|---------------------------------------------------------------------------------------------------|-----------------------------------------------------------------------------------------------------------------------------------------------------------------------------------------------------------|----------------------------|-------------------------|-----|
|                                                                                                   | ARQIVA No                                                                                                                                                                                                 |                            |                         |     |
|                                                                                                   | CELL No.                                                                                                                                                                                                  | A2G00                      | 1                       |     |
|                                                                                                   | PROJ No 1<br>31.A MINOR AM                                                                                                                                                                                |                            | HFC                     |     |
|                                                                                                   | PROJ № 1<br>31 RECORD U                                                                                                                                                                                   | 2131521<br>IPDATE          | 22/02/24KMLJ            | JHF |
|                                                                                                   | PROJ №<br>30 RECORD U                                                                                                                                                                                     | N/A<br>IPDATE              | 16/01/24KML I           | HF  |
|                                                                                                   | PROJ № 1<br>29 RECORD U                                                                                                                                                                                   |                            | 20/10/23KML I           | HF  |
|                                                                                                   | 28 MINOR AM                                                                                                                                                                                               |                            | 08/09/23HFCH            | IFC |
|                                                                                                   | ISS REVI                                                                                                                                                                                                  | SION                       | DATE DRN A              | ١PP |
| NG AC DISTRIBUTION BOARD TO<br>APPED OUT<br>ISED ISOLATOR TO BE INSTALLED<br>O DISTRIBUTION BOARD | u                                                                                                                                                                                                         | $\sim$                     | /0                      |     |
| SED SUB METER TO BE<br>LED                                                                        | Crawley Court, Wind<br>Tel. 01962 823434,                                                                                                                                                                 | hester, Hamp<br>Fax. 01962 |                         | A   |
| LED                                                                                               | SITE No 140918<br>ISLES OF SCILLY<br>ARQIVA SITE<br>HALANGY DOWNS<br>ST MARYS<br>ISLES OF SCILLY<br>TR21 0NS<br>NGR SV 91153 12480<br>OS GRID 091153 012480<br>TITLE<br>EQUIPMENT ROOM LAYOUT<br>PROPOSED |                            |                         |     |
|                                                                                                   |                                                                                                                                                                                                           |                            |                         |     |
|                                                                                                   |                                                                                                                                                                                                           |                            |                         |     |
|                                                                                                   |                                                                                                                                                                                                           |                            |                         |     |
|                                                                                                   |                                                                                                                                                                                                           |                            |                         |     |
|                                                                                                   |                                                                                                                                                                                                           |                            |                         |     |
|                                                                                                   |                                                                                                                                                                                                           |                            |                         |     |
|                                                                                                   |                                                                                                                                                                                                           |                            |                         |     |
|                                                                                                   | SCALE 1:25                                                                                                                                                                                                |                            |                         |     |
|                                                                                                   | DRAWN                                                                                                                                                                                                     | IM                         | 19/08/11                |     |
| FEINT DETAILS INDICATE LOCATIONS<br>RESERVED FOR OTHER PROPOSALS                                  | APPROVED<br>DRG No.                                                                                                                                                                                       | JHF<br>Shee                | 22/02/24<br>t 1 of 1 Re | -   |
| WHICH MAY BE THE SUBJECT OF<br>SEPARATE APPLICATIONS                                              | 140918-3                                                                                                                                                                                                  |                            | VD03131                 | .A  |
|                                                                                                   |                                                                                                                                                                                                           |                            | Ą                       | 43  |