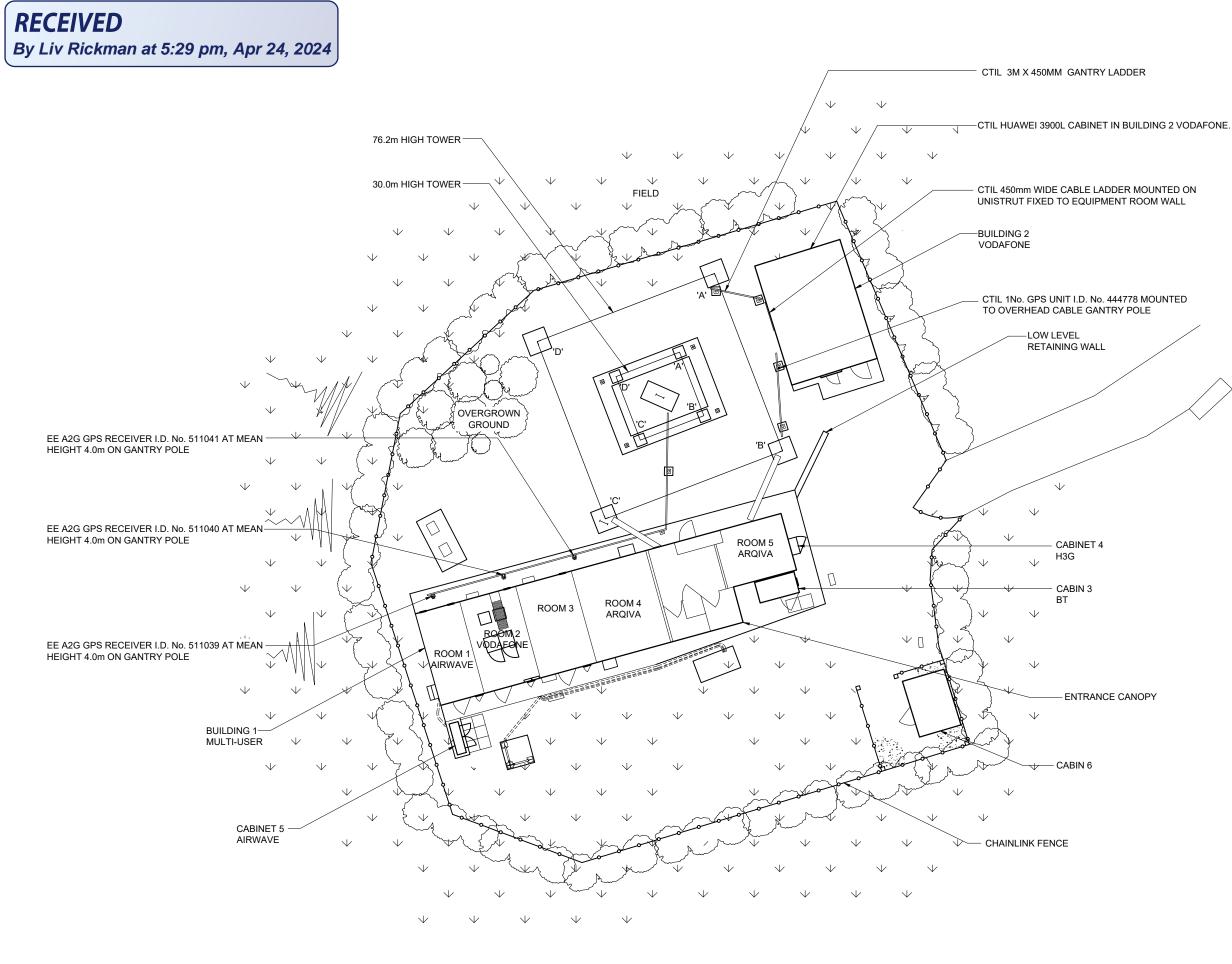

-BUILDING 1 MULTI-USER 4.0m

|                                                            | ©2010 Arqiva<br>All rights reserved. No part of this publication may be reproduced, stored in<br>a retrieval system or transmitted in any form or by any means (Electronic, |  |  |  |
|------------------------------------------------------------|-----------------------------------------------------------------------------------------------------------------------------------------------------------------------------|--|--|--|
|                                                            | Mechanical, Photocopying, Recording or otherwise), without the prior<br>written consent of the Company.                                                                     |  |  |  |
|                                                            | NOTES                                                                                                                                                                       |  |  |  |
|                                                            |                                                                                                                                                                             |  |  |  |
|                                                            |                                                                                                                                                                             |  |  |  |
|                                                            |                                                                                                                                                                             |  |  |  |
|                                                            |                                                                                                                                                                             |  |  |  |
|                                                            |                                                                                                                                                                             |  |  |  |
|                                                            |                                                                                                                                                                             |  |  |  |
|                                                            |                                                                                                                                                                             |  |  |  |
|                                                            |                                                                                                                                                                             |  |  |  |
|                                                            |                                                                                                                                                                             |  |  |  |
|                                                            |                                                                                                                                                                             |  |  |  |
|                                                            |                                                                                                                                                                             |  |  |  |
|                                                            |                                                                                                                                                                             |  |  |  |
|                                                            |                                                                                                                                                                             |  |  |  |
|                                                            |                                                                                                                                                                             |  |  |  |
|                                                            |                                                                                                                                                                             |  |  |  |
|                                                            |                                                                                                                                                                             |  |  |  |
| $\wedge$                                                   |                                                                                                                                                                             |  |  |  |
|                                                            |                                                                                                                                                                             |  |  |  |
| $\bigwedge$                                                |                                                                                                                                                                             |  |  |  |
|                                                            |                                                                                                                                                                             |  |  |  |
|                                                            |                                                                                                                                                                             |  |  |  |
|                                                            | PROJ No. NCO-0009664                                                                                                                                                        |  |  |  |
|                                                            | ARQIVA No. 12000005                                                                                                                                                         |  |  |  |
|                                                            | CELL No. A2G001                                                                                                                                                             |  |  |  |
|                                                            | PROJ №         12000005           31.A         MINOR AMEND         HFC                                                                                                      |  |  |  |
|                                                            | PROJ No 12131521<br>31 RECORD UPDATE 22/02/24KMLJHF                                                                                                                         |  |  |  |
|                                                            | PROJ No N/A                                                                                                                                                                 |  |  |  |
|                                                            | 30 RECORD UPDATE 16/01/24KML HF                                                                                                                                             |  |  |  |
|                                                            | PROJ №         12131521           29         RECORD UPDATE         20/10/23KML HF                                                                                           |  |  |  |
|                                                            | PROJ No 12000005                                                                                                                                                            |  |  |  |
|                                                            | 28 MINOR AMEND 08/09/23HFOHFO                                                                                                                                               |  |  |  |
|                                                            | ISS REVISION DATE DRN APP                                                                                                                                                   |  |  |  |
|                                                            | <b>ΟΓΟΙΛΟ</b>                                                                                                                                                               |  |  |  |
|                                                            |                                                                                                                                                                             |  |  |  |
|                                                            | Crawley Court, Winchester, Hampshire, SO21 2QA<br>Tel. 01962 823434, Fax. 01962 822378                                                                                      |  |  |  |
|                                                            | SITE No 140918                                                                                                                                                              |  |  |  |
|                                                            | ISLES OF SCILLY                                                                                                                                                             |  |  |  |
|                                                            | ARQIVA SITE<br>HALANGY DOWNS                                                                                                                                                |  |  |  |
|                                                            | ST MARYS                                                                                                                                                                    |  |  |  |
|                                                            | ISLES OF SCILLY                                                                                                                                                             |  |  |  |
|                                                            | TR21 0NS<br>NGR SV 91153 12480                                                                                                                                              |  |  |  |
|                                                            | NGR SV 91153 12480<br>OS GRID 091153 012480                                                                                                                                 |  |  |  |
|                                                            | TITLE                                                                                                                                                                       |  |  |  |
| E INSTALLED ON NEW                                         | SITE PLAN                                                                                                                                                                   |  |  |  |
| NSTALLED ON NEW PIPE MOUNTS                                | PROPOSED                                                                                                                                                                    |  |  |  |
| OR GENERATOR LPG SUPPLY                                    | SCALE 1:200                                                                                                                                                                 |  |  |  |
|                                                            | DRAWN IM 19/08/11                                                                                                                                                           |  |  |  |
| EINT DETAILS INDICATE LOCATIONS                            | APPROVED JHF 22/02/24                                                                                                                                                       |  |  |  |
| ESERVED FOR OTHER PROPOSALS<br>VHICH MAY BE THE SUBJECT OF | DRG No. Sheet 1 of 1 Rev                                                                                                                                                    |  |  |  |
| EPARATE APPLICATIONS                                       | 140918-30-100-MD031β1.A<br>A3                                                                                                                                               |  |  |  |
|                                                            | A3                                                                                                                                                                          |  |  |  |