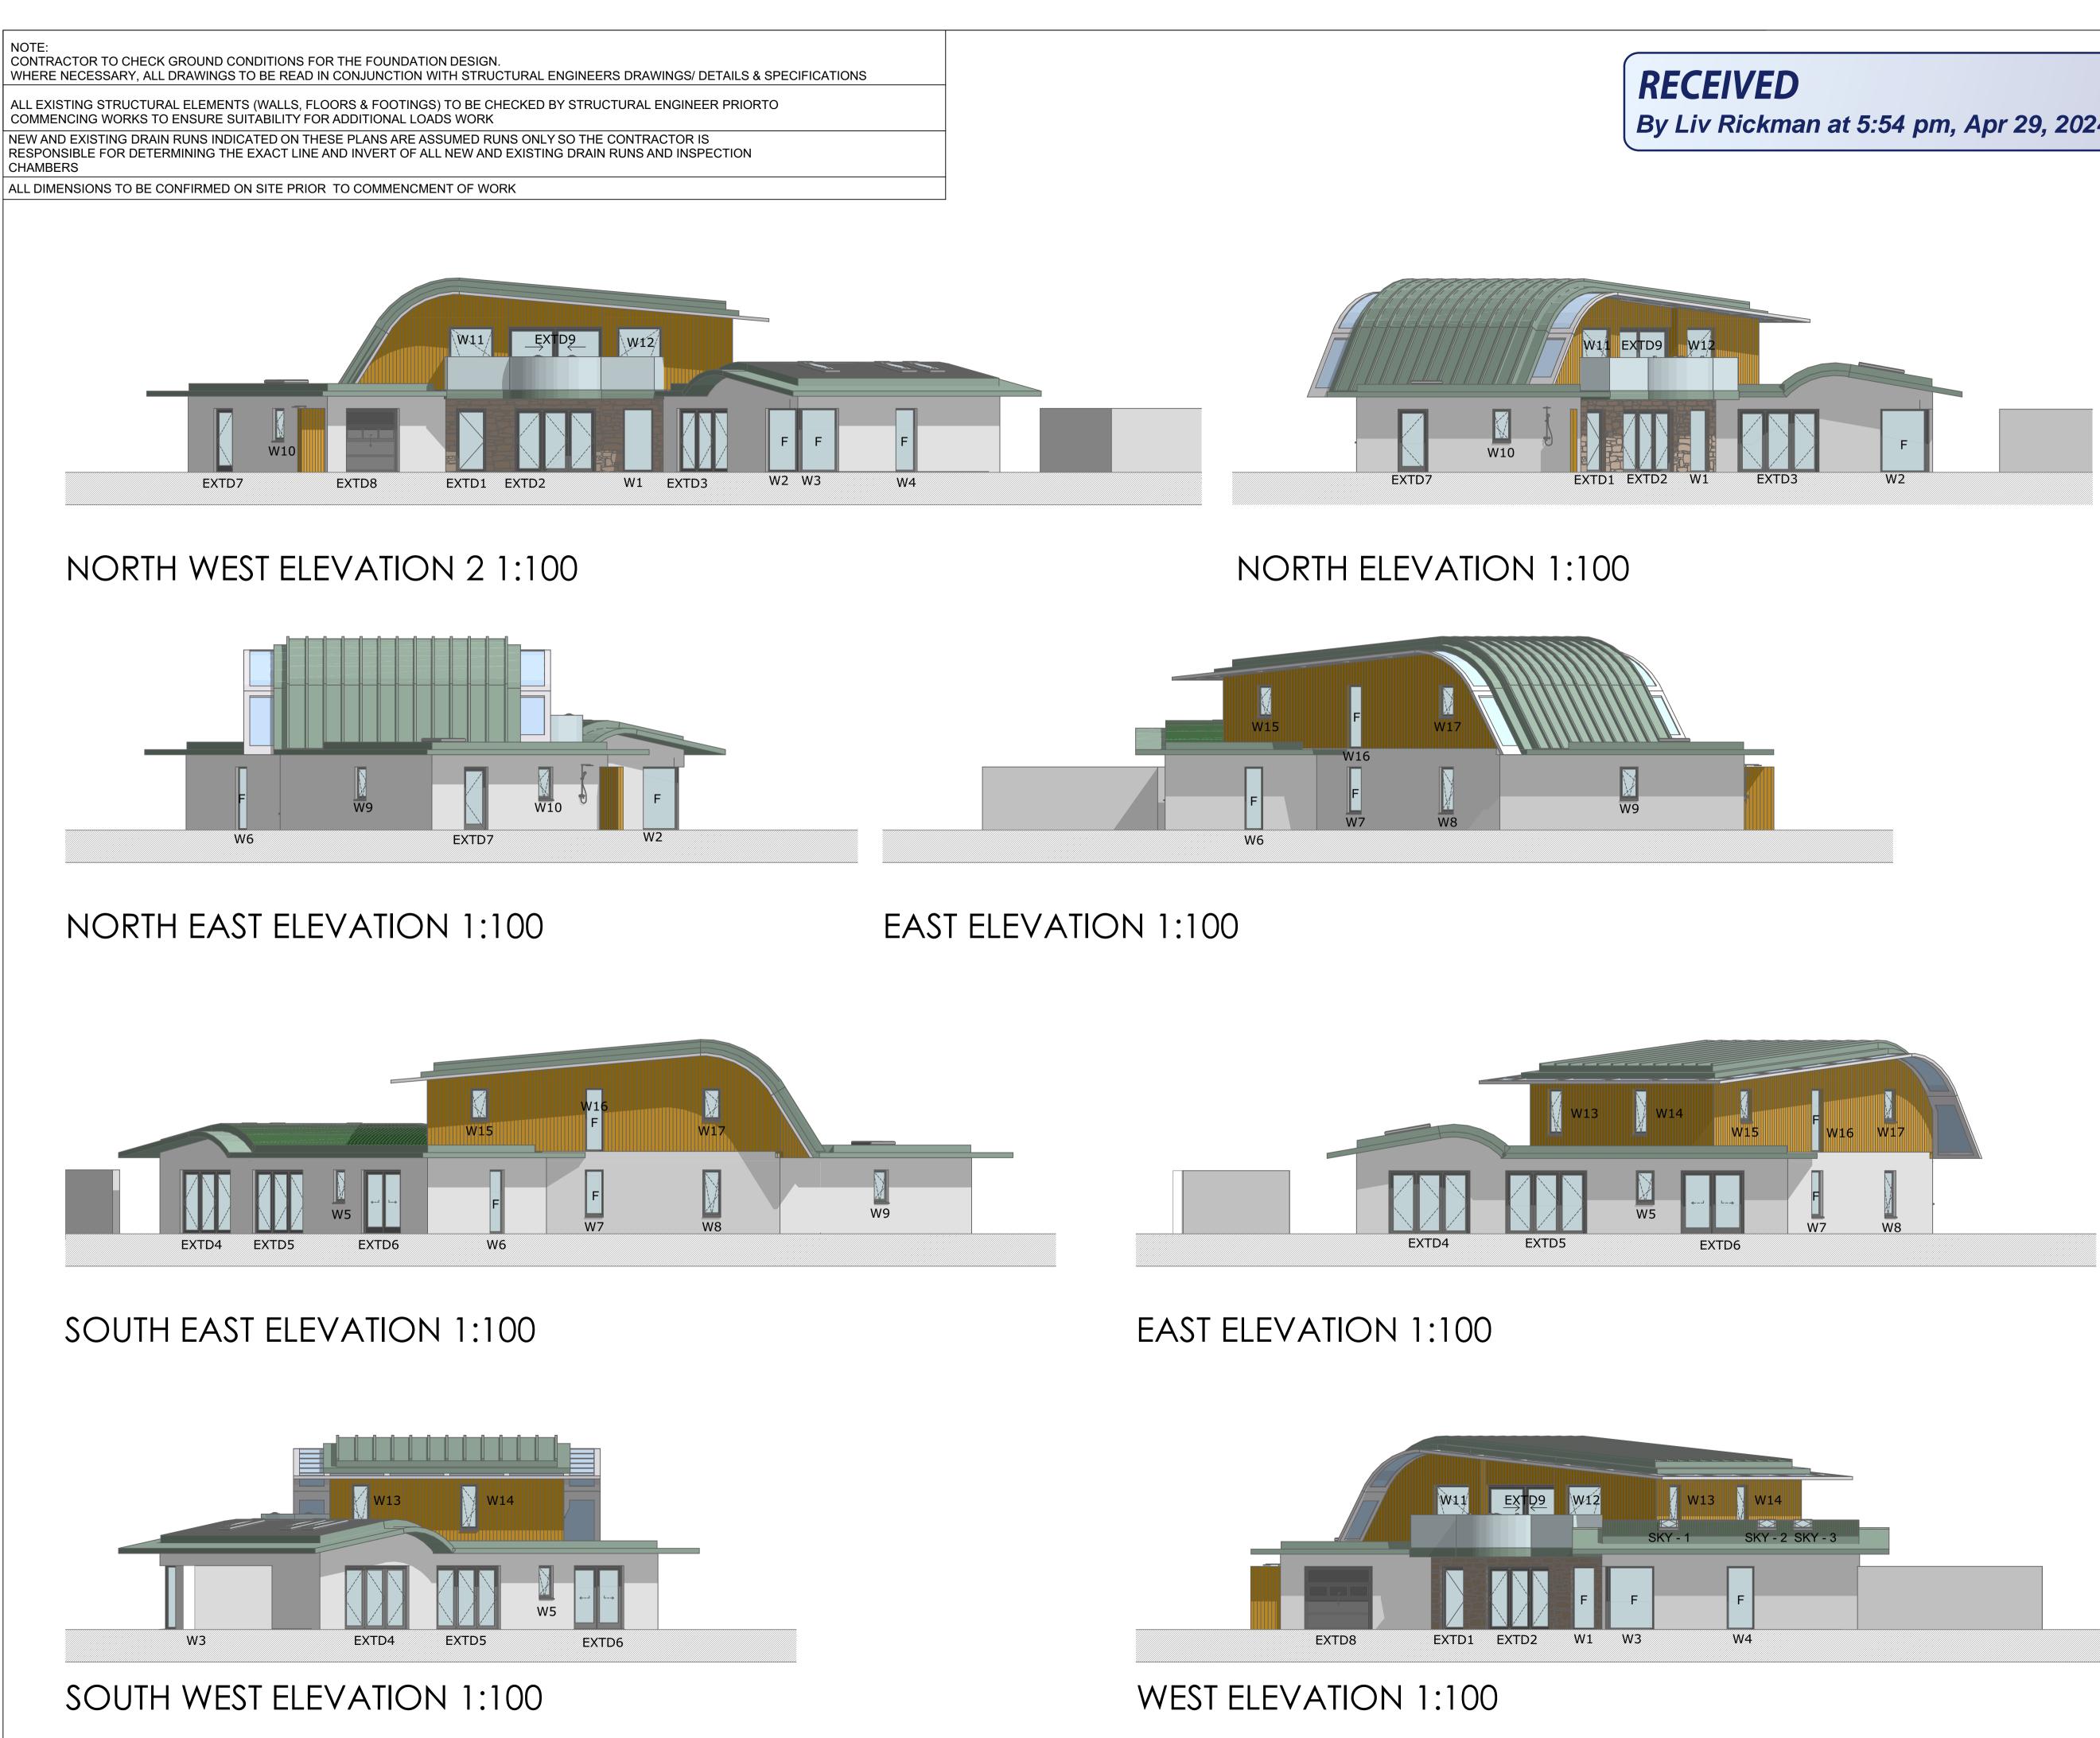

|                                              | GENERAL NOTES<br>THESE PLANS MUST BE READ IN CONJUNCTION WITH ALL DRAWINGS,<br>DETAILS, CALCULATIONS & SPECIFICATIONS ISSUED FOR CONSTRUCTIONAL                                                                                                                                                                                                                                                                                     |                                                                           |                                     |                                   |  |
|----------------------------------------------|-------------------------------------------------------------------------------------------------------------------------------------------------------------------------------------------------------------------------------------------------------------------------------------------------------------------------------------------------------------------------------------------------------------------------------------|---------------------------------------------------------------------------|-------------------------------------|-----------------------------------|--|
|                                              | PURPO                                                                                                                                                                                                                                                                                                                                                                                                                               | OSES BY LIVING DESIGNS,<br>RELEVANT SUPPLIE                               | THE STRUCTURAL I<br>RS AND MANUFACT | ENGINEER AND ALL<br>TURERS.       |  |
| 2024                                         | THE CONTRACTOR IS RESPONSIBLE FOR CHECKING ALL SITE LEVELS AND<br>DIMENSIONS PRIOR TO THE COMMENCEMENT OF ANY WORKS AND THE<br>SUBSEQUENT CORRECT SETTING OUT ON SITE. ONLY FIGURED DIMENSIONS<br>ARE TO BE USED AND ANY DISCREPANCIES MUST BE REPORTED TO THE<br>PROFESSIONAL ADVISORS PRIOR TO THE COMMENCEMENT OF ANY WORKS -<br>DO NOT SCALE OFF THIS DRAWING.                                                                  |                                                                           |                                     |                                   |  |
|                                              | ANY WORKS CARRIED OUT ON SITE BY THE CLIENT OR HIS MAIN/SUB<br>CONTRACTORS PRIOR TO APPROVAL (OR THE SUBMISSION OF ANY<br>ADDITIONAL INFORMATION OR DETAILS OR SAMPLES OR CALCULATIONS<br>OR REPORTS REQUESTED BY BUILDING CONTROL IN ANY CONDITIONAL<br>APPROVAL) IS CARRIED OUT ENTIRELY AT THEIR OWN RISK.                                                                                                                       |                                                                           |                                     |                                   |  |
|                                              | THE PRINCIPLE CONTRACTORS ARE TO OBTAIN COPIES OF BOTH THE<br>BUILDING REGULATION AND PLANNING APPROVALS AND ENSURE THEY<br>COMPLY AND IMPLEMENT ANY CONDITIONS CONTAINED THEREIN AND<br>INCLUDE FOR SUCH WORKS IN THEIR QUOTATION                                                                                                                                                                                                  |                                                                           |                                     |                                   |  |
|                                              | MATERIALS AND WORKMANSHIP MUST COMPLY FULLY WITH ALL RELEVANT<br>CURRENT BRITISH STANDARDS & CODES OF PRACTICE.                                                                                                                                                                                                                                                                                                                     |                                                                           |                                     |                                   |  |
|                                              | IF NECESSARY THE OWNER/CONTRACTOR MUST, PRIOR TO THE<br>COMMENCEMENT OF ANY WORKS ON SITE, SATISFY THE REQUIREMENTS<br>LAID DOWN WITHIN 'THE PARTY WALL ETC ACT : 1996 BY GIVING ANY<br>NEIGHBOURS REQUISITE NOTICE OF THEIR INTENSIONS TO CARRY OUT<br>WORKS AFFECTING THE BOUNDARY/ PARTY WALLS AND/OR THEIR<br>ADJOINING PROPERTY.                                                                                               |                                                                           |                                     |                                   |  |
|                                              | IT SHALL BE BOTH THE CLIENTS AND PRINCIPLE CONTRACTORS<br>RESPONSIBILITY TO ENSURE THE REQUIREMENTS OF THE CURRENT<br>LEGISLATION COVERED BY THE CONSTRUCTION (DESIGN AND<br>MANAGEMENT) REGULATIONS 2015 & THE HEALTH AND SAFETY AT WORK<br>ACT AS WELL AS THE MANAGEMENT OF HEALTH AND SAFETY AT WORK ACT<br>ARE COMPLIED WITH BY ALL SITE STAFF/SUPPLIERS ETC DURING THE<br>VARIOUS STAGES OF THE DESIGN AND CONSTRUCTION WORKS. |                                                                           |                                     |                                   |  |
|                                              | IF IN DOUBT ASK                                                                                                                                                                                                                                                                                                                                                                                                                     |                                                                           |                                     |                                   |  |
|                                              | Notes                                                                                                                                                                                                                                                                                                                                                                                                                               |                                                                           |                                     |                                   |  |
|                                              | B<br>A                                                                                                                                                                                                                                                                                                                                                                                                                              | General amende<br>Floor structure ar<br>Drainage layout<br>Rainwater adde | mended to B&<br>amended             | 25.4.24<br><sup>.B.</sup> 16.4.24 |  |
|                                              | General amendments   Revisions                                                                                                                                                                                                                                                                                                                                                                                                      |                                                                           |                                     |                                   |  |
|                                              | Project:                                                                                                                                                                                                                                                                                                                                                                                                                            |                                                                           |                                     |                                   |  |
|                                              | Proposed New Dwelling                                                                                                                                                                                                                                                                                                                                                                                                               |                                                                           |                                     |                                   |  |
|                                              | Site Address:                                                                                                                                                                                                                                                                                                                                                                                                                       |                                                                           |                                     |                                   |  |
|                                              | Cootamundra<br>McFarland's Down<br>St Mary's IOS                                                                                                                                                                                                                                                                                                                                                                                    |                                                                           |                                     |                                   |  |
|                                              | Client:<br>Noel and Emily Miles                                                                                                                                                                                                                                                                                                                                                                                                     |                                                                           |                                     |                                   |  |
|                                              | Drawing:<br>Proposed Elevations                                                                                                                                                                                                                                                                                                                                                                                                     |                                                                           |                                     |                                   |  |
|                                              | BUI                                                                                                                                                                                                                                                                                                                                                                                                                                 | ILDING R                                                                  | REGUL                               | ATIONS                            |  |
|                                              |                                                                                                                                                                                                                                                                                                                                                                                                                                     | 00 @ A1                                                                   | Drawn by<br>KB                      | Date 25.04.24                     |  |
|                                              | Drawing<br>KBC                                                                                                                                                                                                                                                                                                                                                                                                                      | no<br>0450.BR.2001                                                        | Rev<br>B                            | Purpose<br>NOT APPROVAL           |  |
|                                              |                                                                                                                                                                                                                                                                                                                                                                                                                                     |                                                                           |                                     |                                   |  |
| <u>,,,,,,,,,,,,,,,,,,,,,,,,,,,,,,,,,,,,,</u> |                                                                                                                                                                                                                                                                                                                                                                                                                                     | LIVING DESIGNS                                                            |                                     |                                   |  |
|                                              |                                                                                                                                                                                                                                                                                                                                                                                                                                     |                                                                           | it 2, Hope Yard, N                  |                                   |  |