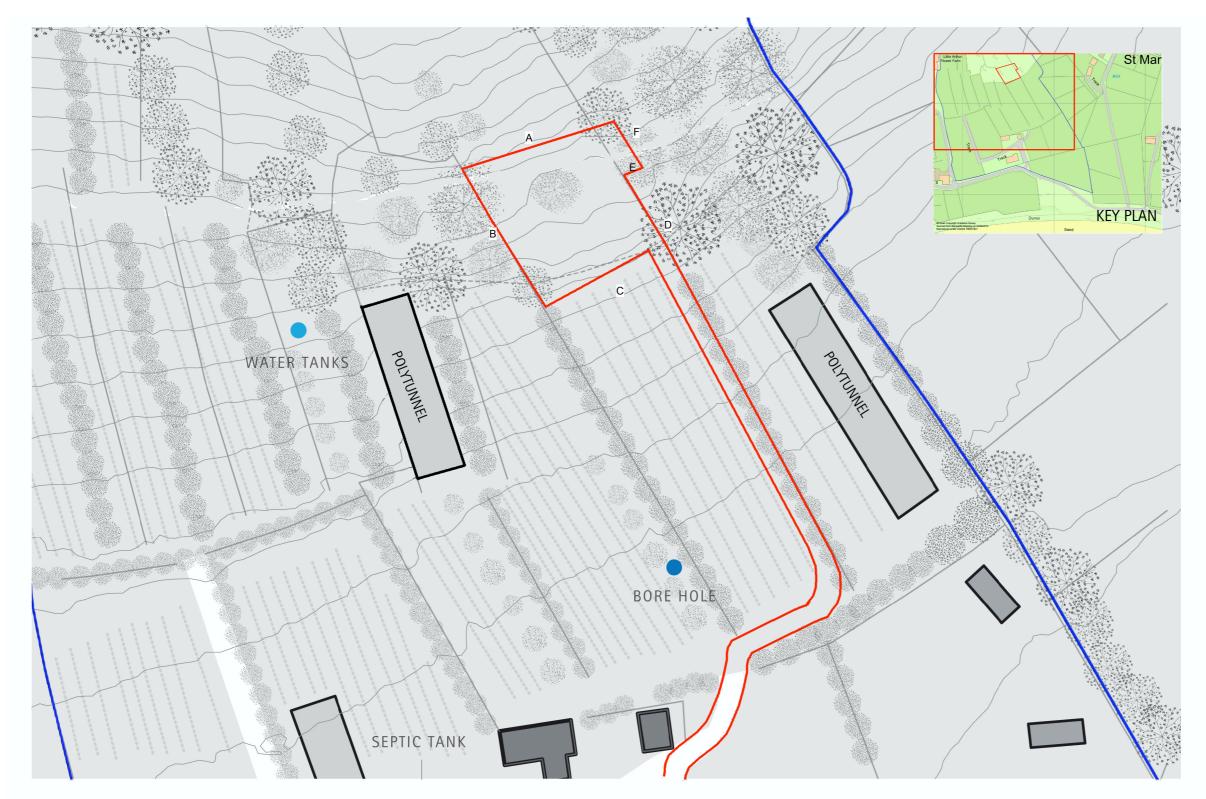

## **RECEIVED**

By Liv Rickman at 3:13 pm, Jun 07, 2024

SITE PLAN 1:500

Third party data sourced from OS and google maps

| REVISION | DATE     | DESCRIPTION      |  |  |
|----------|----------|------------------|--|--|
| Α        | 31.05.24 | Planning issue   |  |  |
| В        | 07.06.24 | Boundary amended |  |  |
|          |          |                  |  |  |
|          |          |                  |  |  |
|          |          |                  |  |  |
|          |          |                  |  |  |
|          |          | _                |  |  |
|          |          |                  |  |  |

## **Boundary Condition**

| Α | Informal path (not PROW) & continuous habita |
|---|----------------------------------------------|
| В | Dry stone wall and pittosporum shrubs        |
| С | No boundary marker, open to vineyard         |
| D | Dry stone wall and pittosporum shrubs        |
| E | Continuous habitat                           |
| F | Continuous habitat                           |

|         | GraceCl                                          | noiArchited        | ture |       |            |  |  |  |
|---------|--------------------------------------------------|--------------------|------|-------|------------|--|--|--|
| PROJECT | St Martins Vineyard, St Martins, Isles of Scilly |                    |      |       |            |  |  |  |
| DRAWING | Existing :                                       | Existing Site Plan |      |       |            |  |  |  |
| DATE    | Oct 23                                           | DRAWN BY           | AL   | SCALE | 1:500 @ A3 |  |  |  |