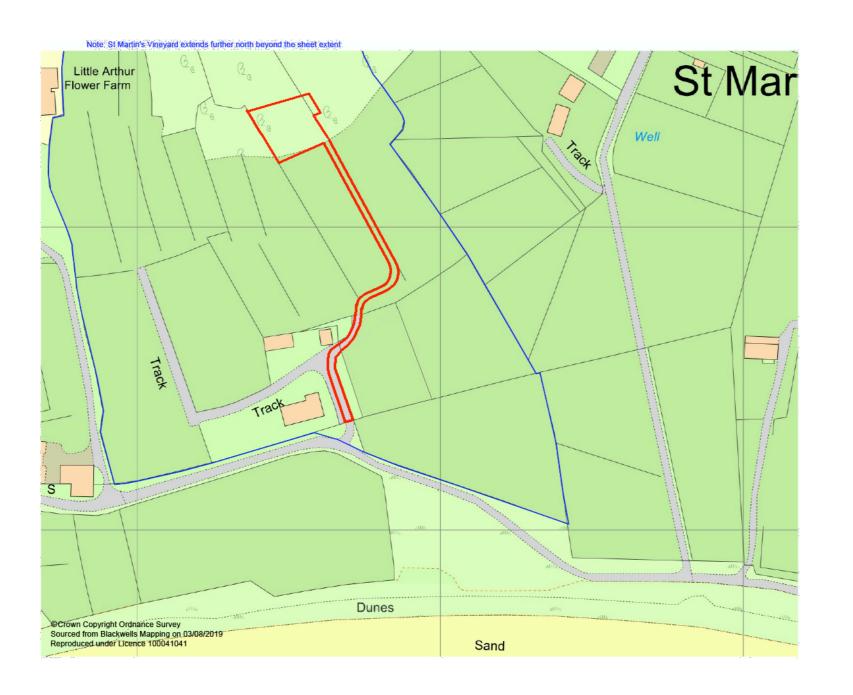

|         | GraceCh                                                        | oiArchitec | ture  |               |            |
|---------|----------------------------------------------------------------|------------|-------|---------------|------------|
| PROJECT | St Martins Vineyard, St Martins, Isles of Scilly Location Plan |            |       |               |            |
| DRAWING |                                                                |            |       |               |            |
| DATE    | May 24                                                         | DRAWN BY   | RJ    | SCALE         | 1:1250 @ A |
| JOB NO. | SMV                                                            | DWG.NO.    | L-125 | L-1250 Rev. A |            |