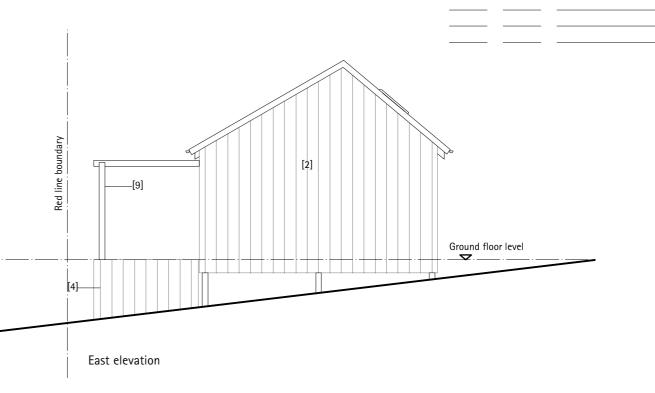

## LEGEND

[9]-

[4]\_

Ground floor level

South elevation

[8]

REVISION DATE

DESCRIPTION