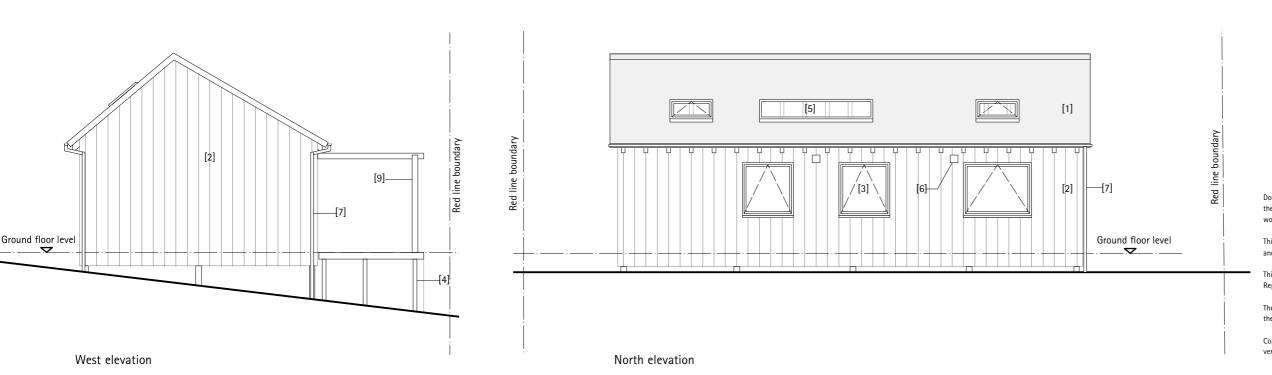

## LEGEND

[9]-

[4]\_

Ground floor level

South elevation

[8]

REVISION DATE

DESCRIPTION