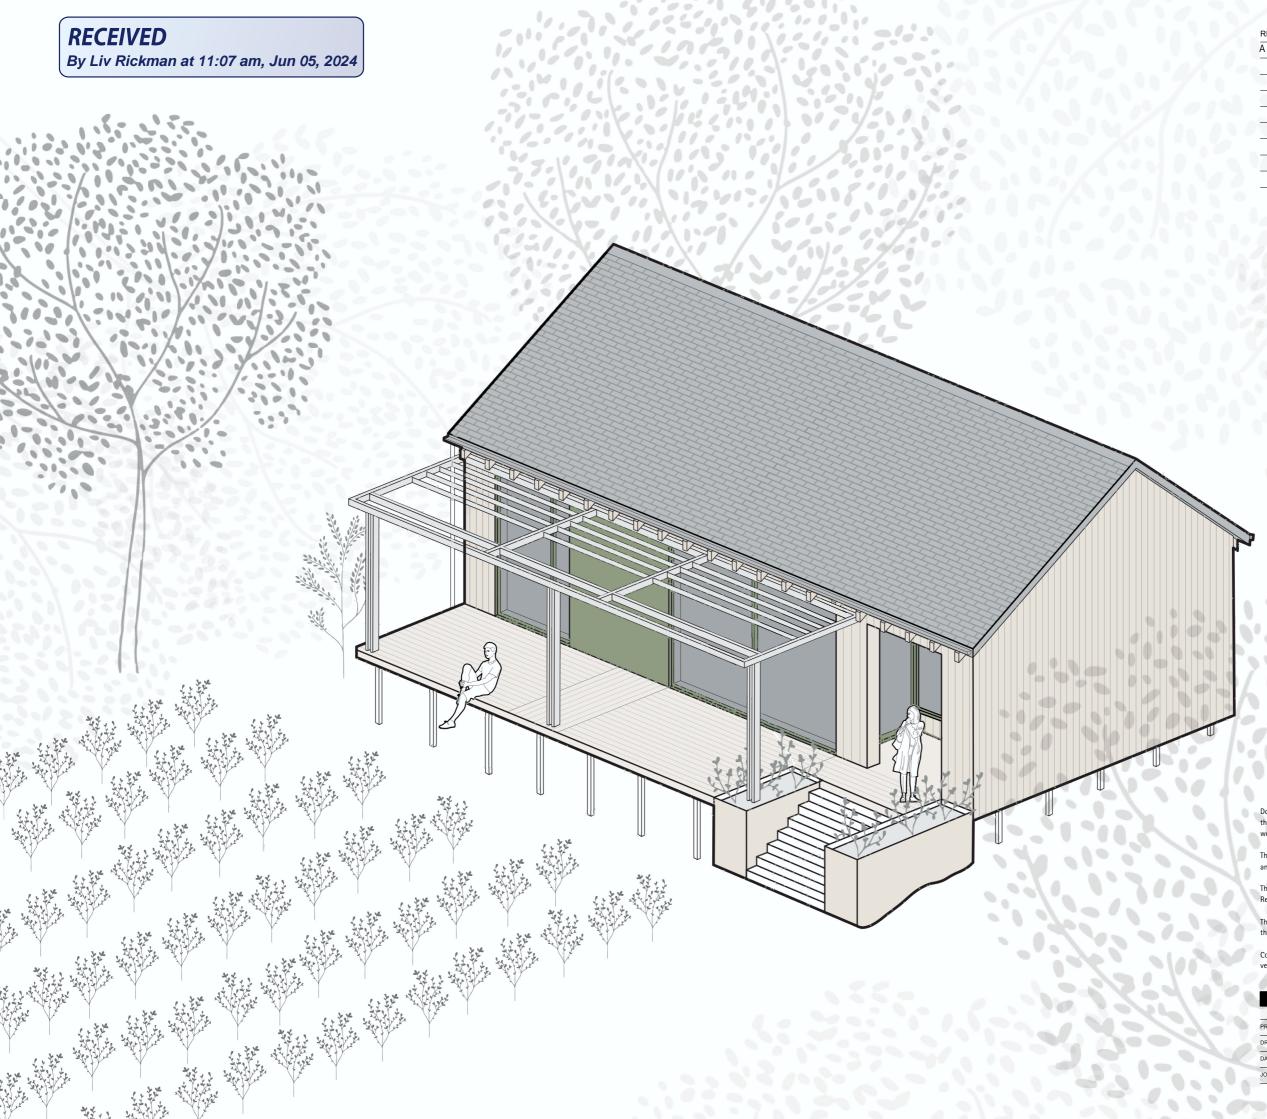

## GraceChoiArchitecture

| PROJECT | St Martins Vineyard, St Martins, Isles of Scilly |          |       |        |     |  |
|---------|--------------------------------------------------|----------|-------|--------|-----|--|
| DRAWING | Proposed Exterior View                           |          |       |        |     |  |
| DATE    | Oct 23                                           | DRAWN BY | AL    | SCALE  | NTS |  |
| JOB NO. | SMV                                              | DWG.NO.  | L-005 | Rev. A | 20  |  |