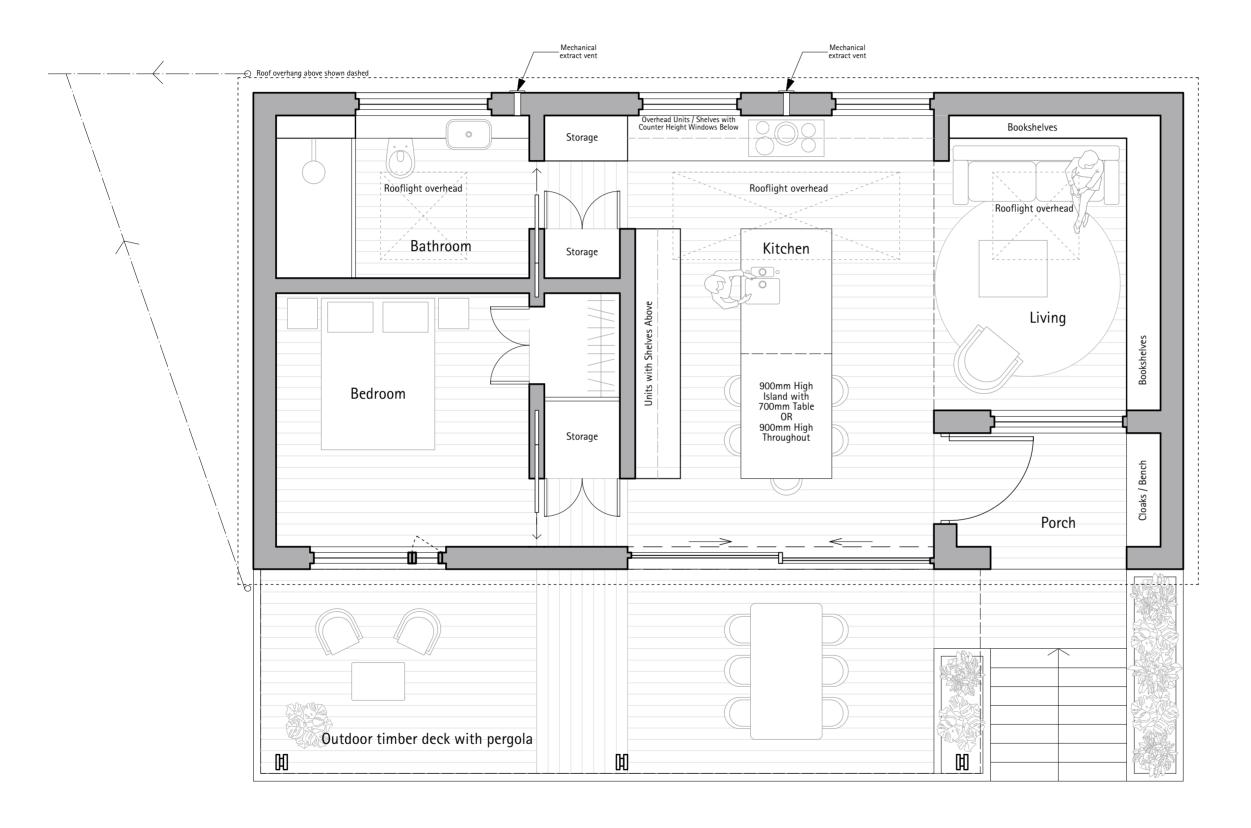

## GraceChoiArchitecture

| PROJECT | St Martins Vineyard, St Martins, Isles of Scilly |          |       |       |           |  |  |
|---------|--------------------------------------------------|----------|-------|-------|-----------|--|--|
| DRAWING | Proposed Ground Floor Plan                       |          |       |       |           |  |  |
| DATE    | Oct 23                                           | DRAWN BY | AL    | SCALE | 1:50 @ A3 |  |  |
| JOB NO. | SMV                                              | DWG.NO.  | L-001 |       |           |  |  |