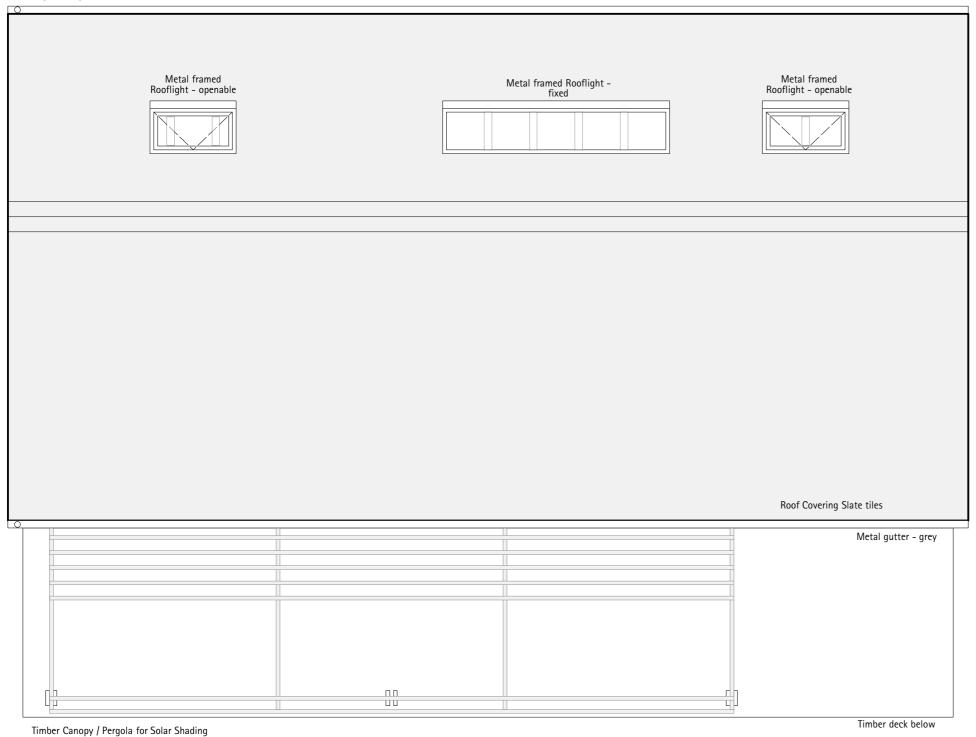

Metal gutter - grey

| REVISION | DATE | DESCRIPTION |  |  |
|----------|------|-------------|--|--|
|          |      |             |  |  |
|          |      |             |  |  |
|          |      |             |  |  |
|          |      |             |  |  |
|          |      |             |  |  |
|          |      |             |  |  |
|          |      |             |  |  |
|          |      |             |  |  |
|          |      |             |  |  |