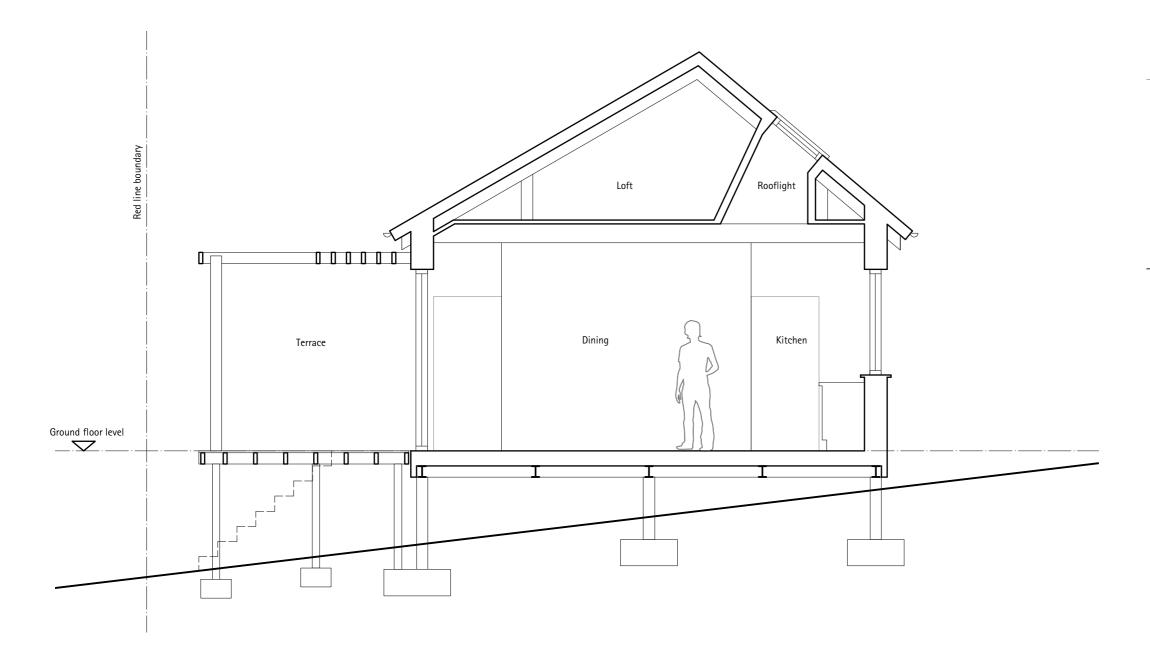

## **RECEIVED**

By Liv Rickman at 11:05 am, Jun 05, 2024

Section AA

| REVISION | DATE | DESCRIPTION |  |  |  |
|----------|------|-------------|--|--|--|
|          |      |             |  |  |  |
|          |      |             |  |  |  |
|          | -    |             |  |  |  |
|          |      |             |  |  |  |
|          |      |             |  |  |  |
|          |      |             |  |  |  |
|          |      |             |  |  |  |
|          |      |             |  |  |  |
|          |      |             |  |  |  |

Copyright belongs to Grace Choi Architecture. Unless agreed – copying or using electronic versions of the drawings without permission is copyright infringement.

| PROJECT | St Martins Vineyard, St Martins, Isles of Scilly Proposed Section |          |       |       |          |  |  |
|---------|-------------------------------------------------------------------|----------|-------|-------|----------|--|--|
| RAWING  |                                                                   |          |       |       |          |  |  |
| ATE     | May 24                                                            | DRAWN BY | RJ    | SCALE | 1:50 @ A |  |  |
| OB NO.  | SMV                                                               | DWG.NO.  | L-003 |       |          |  |  |