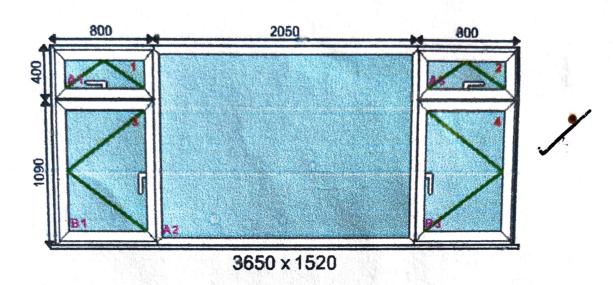

pane -Argon ane -Argon ane -Argon ane -Argon pane -Argon 3650 - 4520 **RECEIVED** 