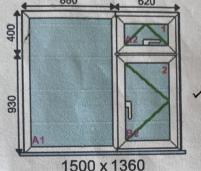

pane -Argon ane -Argon ane -Argon ane -Argon pane -Argon 3650 - 4520 **RECEIVED** 

## By Liv Rickman at 1:09 pm, Aug 06, 2024

Viewed From Outside

2A

ame 2

back study/bedroom



**Viewed From Outside** 

back kitchen

ame 3

ane -Argon

ne -Argon

ne -Argon

620 1430 x 840

ane -Argon ane -Argon ane -Argon

**Viewed From Outside** 

WINDOWS CONSERVATORIES

CARDREW BUSINESS PARK

AL ESTATE STANLEY WAY . REDRUT



Front bedroom2 (right) ite Frame 4 920 lack/ 4mm Ecopane -Argon ck/ 4mm Ecopane -Argon ck/ 4mm Ecopane -Argon 1510 x 1350 **Viewed From Outside** from bedoon Frame 5 940 ck/ 4mm Ecopane -Argon / 4mm Ecopane -Argon / 4mm Ecopane -Argon 1200 x 1370 **Viewed From Outside** Sode Copstaces Corper Frame 6 Ledvoon Illell Frame 7 580 940 m Ecopane -Argon mm Ecopane -Argon

## Front upstours lowinge



rgon Irgon Irgon Irgon Irgon

## **Viewed From Outside**



## Viewed From Outside

Bridge lopstons , Come



barberioles.

**RECEIVED** By A King at 11:21 am, Aug