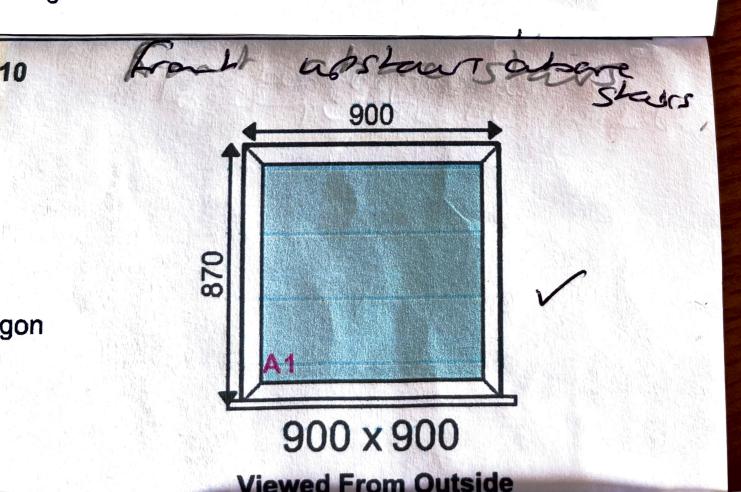

IVED** 

## By Liv Rickman at 1:09 pm, Aug 06, 2024

Viewed From Outside

2A

ame 2

back study/bedroom



**Viewed From Outside** 

back kitchen

ame 3

ane -Argon

ne -Argon

ne -Argon

620 1430 x 840

ane -Argon ane -Argon ane -Argon

**Viewed From Outside** 

WINDOWS CONSERVATORIES

CARDREW BUSINESS PARK

AL ESTATE STANLEY WAY . REDRUT



Front bedroom2 (right) ite Frame 4 920 lack/ 4mm Ecopane -Argon ck/ 4mm Ecopane -Argon ck/ 4mm Ecopane -Argon 1510 x 1350 **Viewed From Outside** from bedoon Frame 5 940 ck/ 4mm Ecopane -Argon / 4mm Ecopane -Argon / 4mm Ecopane -Argon 1200 x 1370 **Viewed From Outside** Sode Copstaces Corper Frame 6 Ledvoon Illell Frame 7 580 940 m Ecopane -Argon mm Ecopane -Argon

## Front upstours lowinge



rgon Irgon Irgon Irgon Irgon

## **Viewed From Outside**



## Viewed From Outside

Bridge lopstons , Come



barberioles.

**RECEIVED** By A King at 11:21 am, Aug 20, 2024  $750 \times 610$