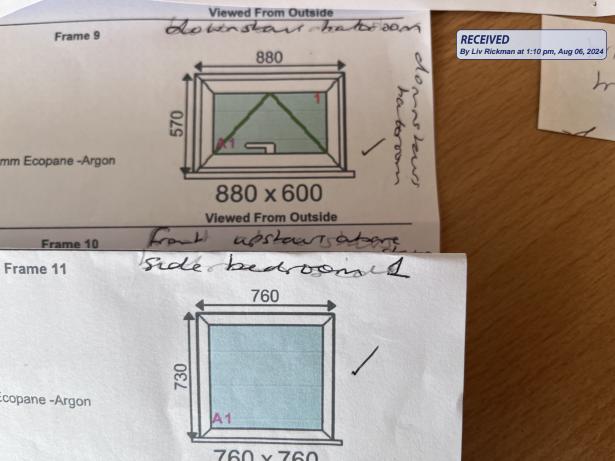

pane -Argon ane -Argon ane -Argon ane -Argon pane -Argon 3650 - 4520 **RECEIVED** 

## By Liv Rickman at 1:09 pm, Aug 06, 2024

Viewed From Outside

2A

ame 2

back study/bedroom



**Viewed From Outside** 

back kitchen

ame 3

ane -Argon

ne -Argon

ne -Argon

620 1430 x 840

ane -Argon ane -Argon ane -Argon

**Viewed From Outside** 

WINDOWS CONSERVATORIES

CARDREW BUSINESS PARK

AL ESTATE STANLEY WAY . REDRUT



Front bedroom2 (right) ite Frame 4 920 lack/ 4mm Ecopane -Argon ck/ 4mm Ecopane -Argon ck/ 4mm Ecopane -Argon 1510 x 1350 **Viewed From Outside** from bedoon Frame 5 940 ck/ 4mm Ecopane -Argon / 4mm Ecopane -Argon / 4mm Ecopane -Argon 1200 x 1370 **Viewed From Outside** Sode Copstaces Corper Frame 6 Ledvoon Illell Frame 7 580 940 m Ecopane -Argon mm Ecopane -Argon

## Front upstours lowinge



rgon Irgon Irgon Irgon Irgon

## **Viewed From Outside**



## Viewed From Outside

Bridge lopstons , Come



barberioles.

**RECEIVED** By A King at 11:21 am, Aug 20, 2024  $750 \times 610$