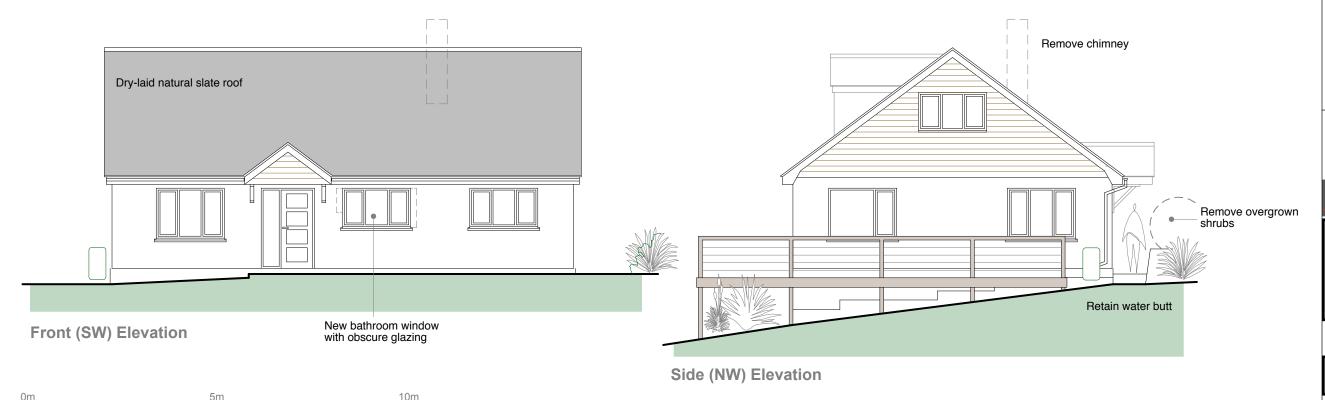

## **Construction Materials**

External walls: Painted render at ground floor. Natural unpainted horizontal cedar boarding at first floor level and around dormers
Roof: Dru laid natural slate with red clay ventilating angled ridge tiles
Fascia boards and soffits: Painted timber
Doors and windows: White aluminium or Upvc with slate sills
Rainwater goods: Black round section upvc