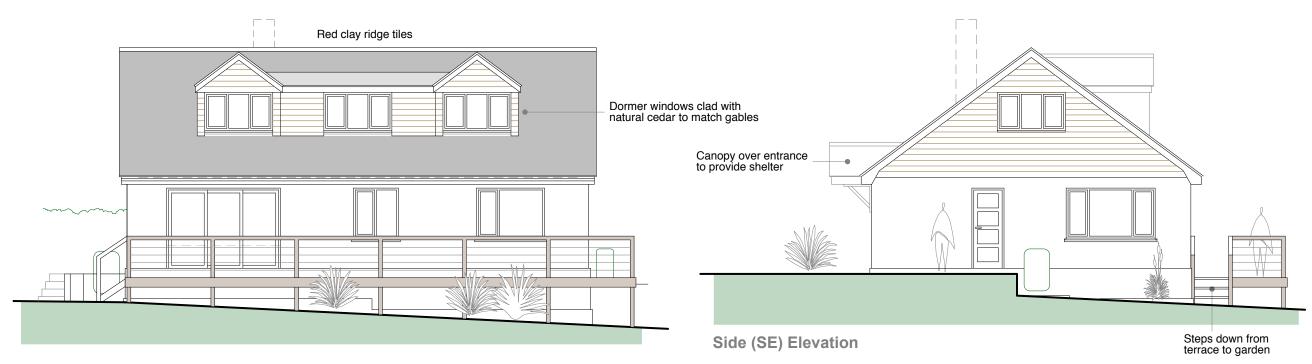

## **Construction Materials**

External walls: Painted render at ground floor. Natural unpainted horizontal cedar boarding at first floor level and around dormers
Roof: Dru laid natural slate with red clay ventilating angled ridge tiles
Fascia boards and soffits: Painted timber
Doors and windows: White aluminium or Upvc with slate sills
Rainwater goods: Black round section upvc

INO RESPONSIBILITY CAN BE ACCEPTED FOR ERRORS ARISING ON SITE DUE TO UNAUTHORISED VARIATIONS FROM THE ARCHITECTS DRAWINGS.

Rear (NE) Elevation