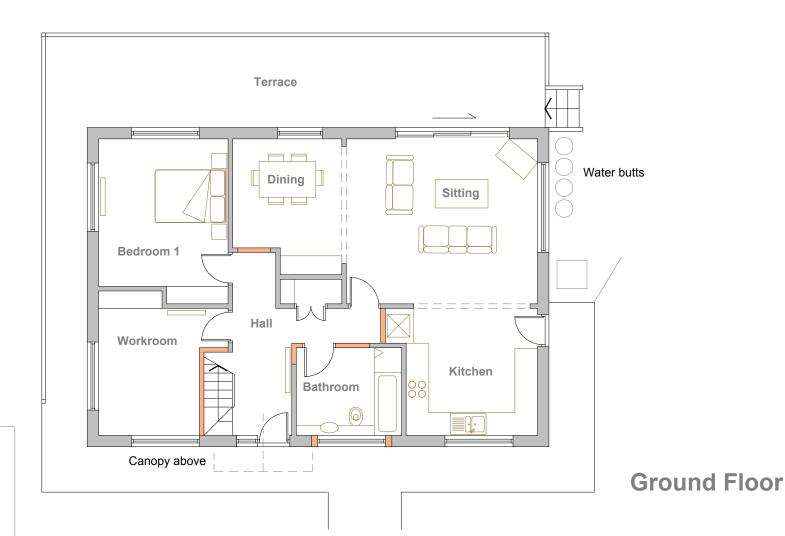

## **PLANNING**

Porthmeor View Carthew Way St Ives TR26 1RJ 07968 824045

**yły** 

MIKE BRADBURY DESIGN

Alterations to Guthers Church Road St.Mary's Isles of Scilly for Mike and Karrie Skaife

Proposed Floor Plans