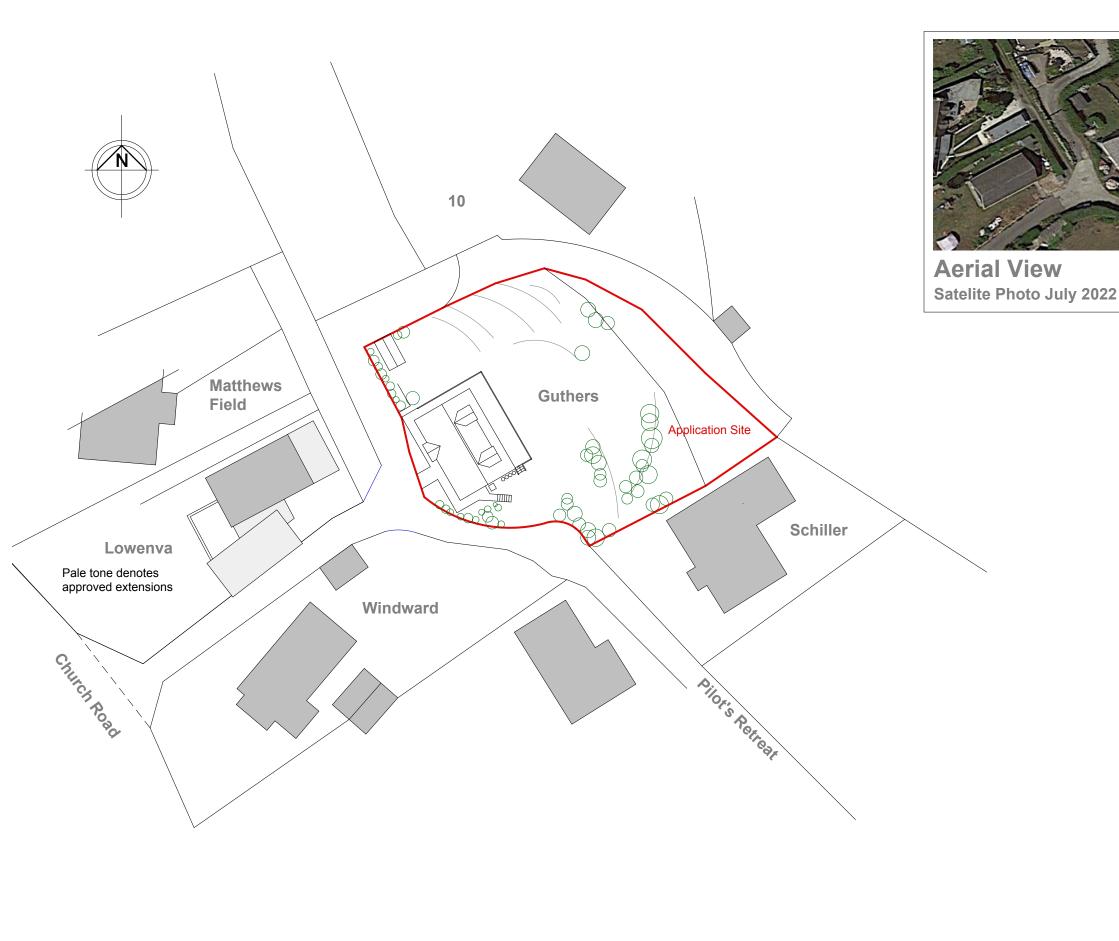

## Site Plan

0m 10m 50m

## **PLANNING**

Porthmeor View Carthew Way St Ives TR26 1RJ 07968 824045

MIKE BRADBURY

PZ

DESIGN

Alterations to Guthers Church Road St.Mary's Isles of Scilly for Mike and Karrie Skaife

TITLE

Proposed Site Plan