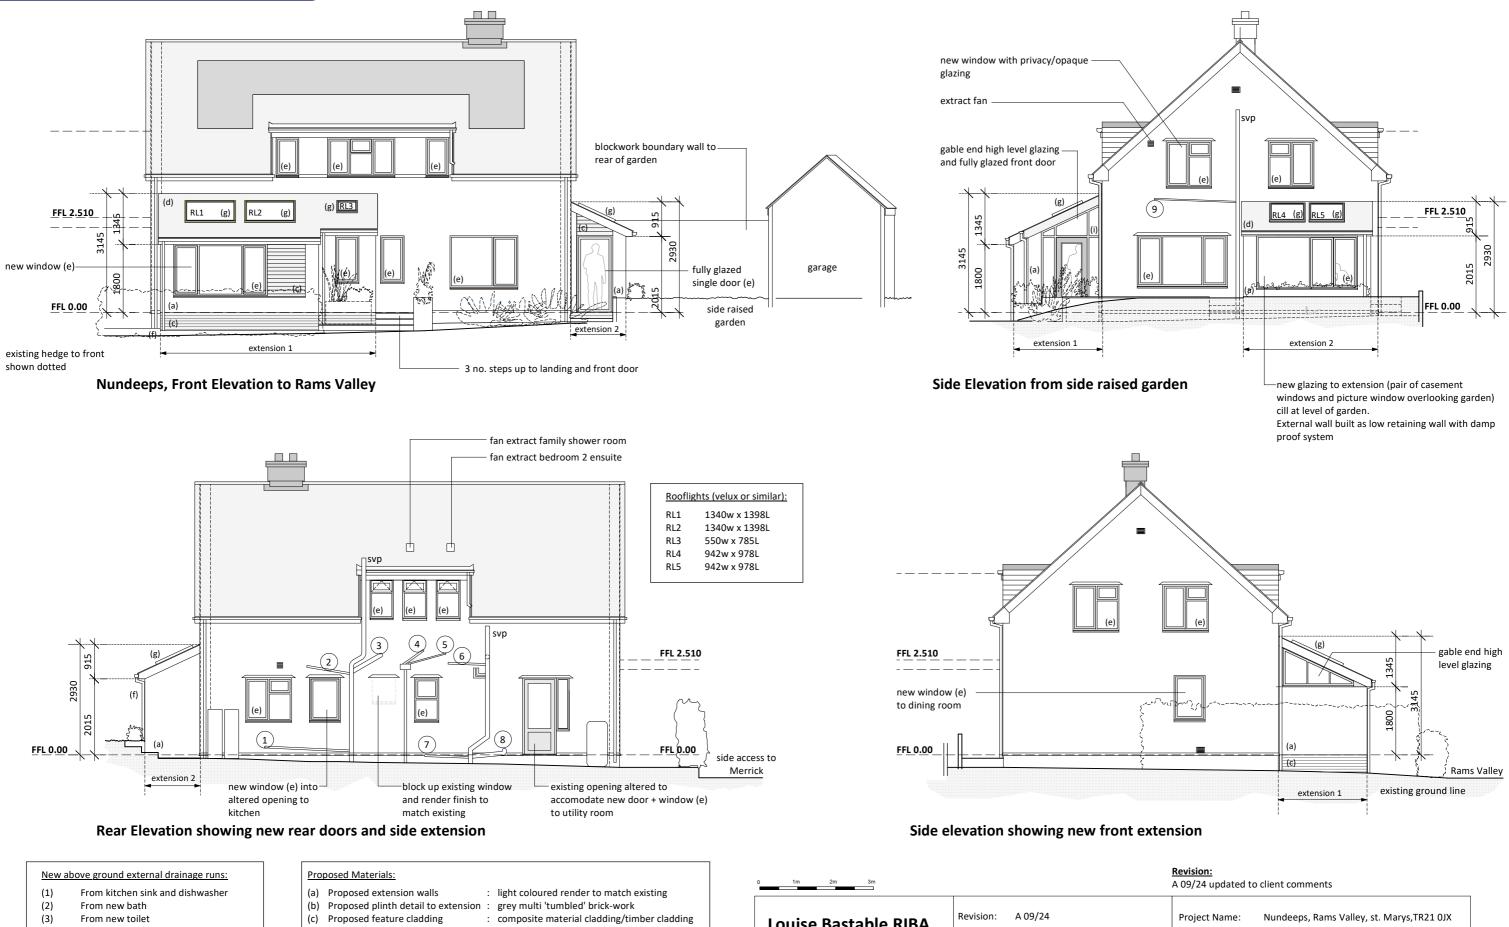

# RECEIVED By Liv Rickman at 11:57 am, Sep 13, 2024

- (4) From new shower and wash-basin
- (5) From new wash-basin
- (6) From new shower
- (7) From new shower
- (8) From new toilet, wash-basin, washing machine and utility room sink (9)

## From new sink

- (d) Proposed Extension roof covering : brown profile tiles to match existing (e) Proposed windows light grey upvc (f) Proposed rainwater goods : white upvc to match existing : dark grey framed rooflights with flashing (g) Proposed rooflights
- (h) Existing windows replaced
- (i) Proposed Front door
- (velux or similar and agreed)
- : light grey upvc : grey framed glazing with composite front door

### Louise Bastable RIBA 1: 100 @ A3 Scale: 129 The Butts, Frome, BA11 4AQ July 2024 Date: T: 07801 106 192 Status: Planning Application louisebastable@lbarch.co.uk E: W: www.lbarch.co.uk

| Project Name:   | Nundeeps, Rams Valley, st. Marys, TR21 0JX |
|-----------------|--------------------------------------------|
| Project Number: | 2360                                       |
| Client:         | Liz Lourensz                               |
| Drawing:        | Proposed Elevations                        |
| Drawing Number: | PL09 A                                     |
|                 |                                            |