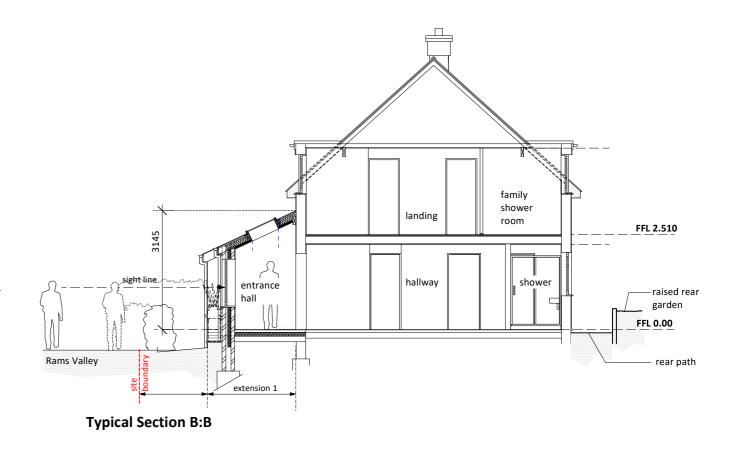

## **RECEIVED** By Liv Rickman at 11:57 am, Sep 13, 2024

**Typical Section A:A** 

Side Elevation to front extension showing new front door location

|                                | Dovision  | 1 00/24              |
|--------------------------------|-----------|----------------------|
| Louise Bastable RIBA           | Revision: | A 09/24              |
|                                | Scale:    | 1: 100 @ A3          |
| 129 The Butts, Frome, BA11 4AQ | Date:     | July 2024            |
| T: 07801 106 192               | - Sater   | 50.7 202 1           |
| E: louisebastable@lbarch.co.uk | Status:   | Planning Application |
| W: www.lbarch.co.uk            |           |                      |