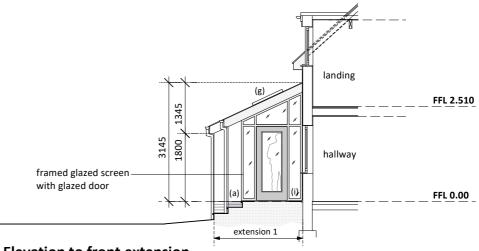

## **RECEIVED** By Liv Rickman at 11:57 am, Sep 13, 2024

**Typical Section A:A** 

Side Elevation to front extension showing new front door location

|                                | Dovision  | 1 00/24              |
|--------------------------------|-----------|----------------------|
| Louise Bastable RIBA           | Revision: | A 09/24              |
|                                | Scale:    | 1: 100 @ A3          |
| 129 The Butts, Frome, BA11 4AQ | Date:     | July 2024            |
| T: 07801 106 192               | - Sater   | 50.7 202 1           |
| E: louisebastable@lbarch.co.uk | Status:   | Planning Application |
| W: www.lbarch.co.uk            |           |                      |