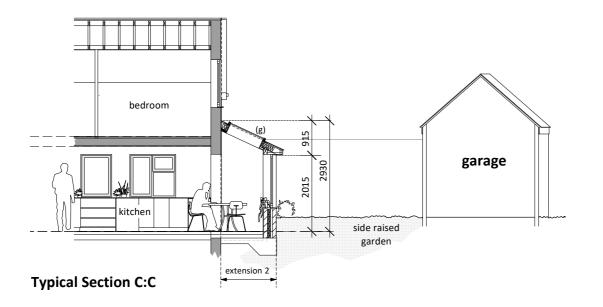

## **RECEIVED** By Liv Rickman at 11:57 am, Sep 13, 2024

**Typical Section A:A** 

Side Elevation to front extension showing new front door location

|                                | Dovision  | 1 00/24              |
|--------------------------------|-----------|----------------------|
| Louise Bastable RIBA           | Revision: | A 09/24              |
|                                | Scale:    | 1: 100 @ A3          |
| 129 The Butts, Frome, BA11 4AQ | Date:     | July 2024            |
| T: 07801 106 192               | - Sater   | 50.7 202 1           |
| E: louisebastable@lbarch.co.uk | Status:   | Planning Application |
| W: www.lbarch.co.uk            |           |                      |