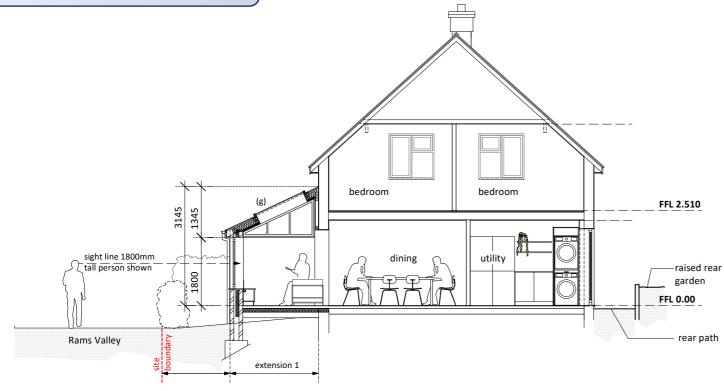

## **RECEIVED** By Liv Rickman at 11:57 am, Sep 13, 2024

**Typical Section A:A** 

Side Elevation to front extension showing new front door location

|                                | Dovision  | 1 00/24              |
|--------------------------------|-----------|----------------------|
| Louise Bastable RIBA           | Revision: | A 09/24              |
|                                | Scale:    | 1: 100 @ A3          |
| 129 The Butts, Frome, BA11 4AQ | Date:     | July 2024            |
| T: 07801 106 192               | - Sater   | 50.7 202 1           |
| E: louisebastable@lbarch.co.uk | Status:   | Planning Application |
| W: www.lbarch.co.uk            |           |                      |