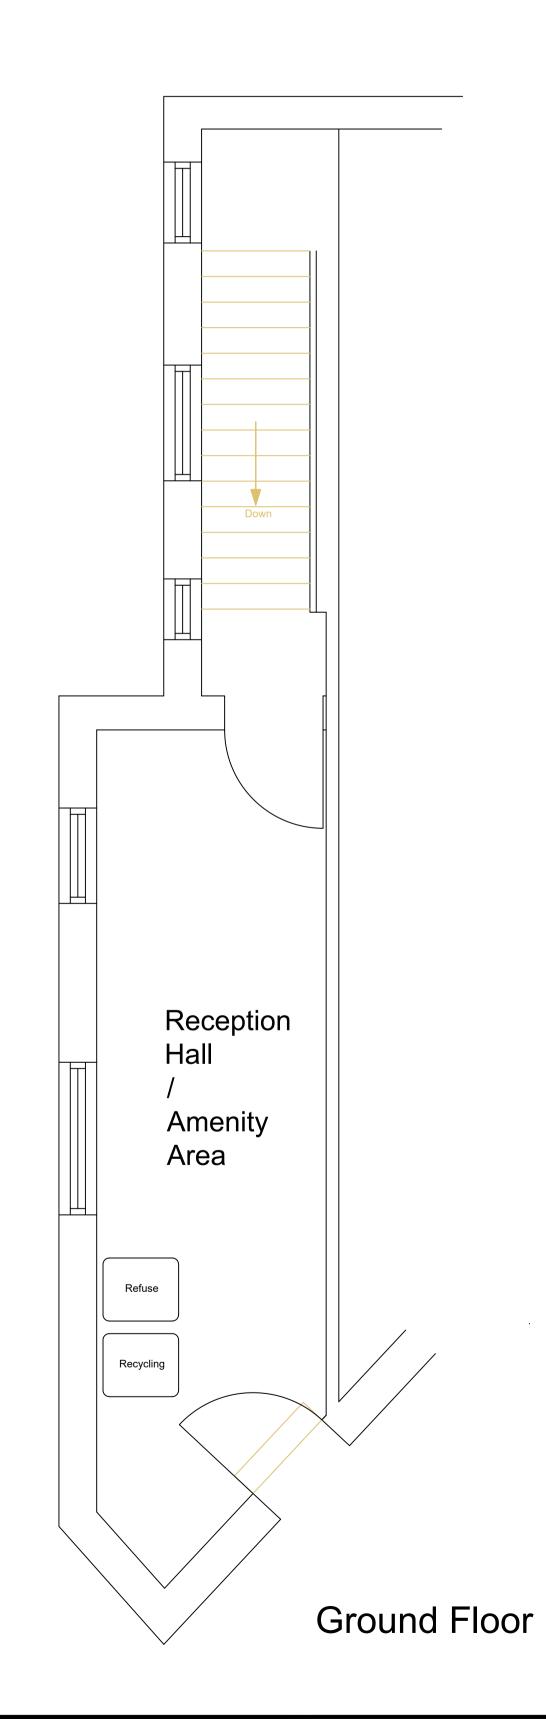

## RECEIVED

By Liv Rickman at 2:59 pm, Sep 30, 2024

First Floor

Contractors must check all dimensions on site. Only figured dimensions are to be worked from. Discrepancies are to be reported immediately.

Proposed new flat on part ground and first floors of Mumfords, Hugh Street, St Marys, Isles of Scilly

DRAWING TITLE **Proposed Floor Plans** 

CLIENT **Mrs Avril Mumford** 

100/01 File No.

1:30 @ A1 Controlled by IS