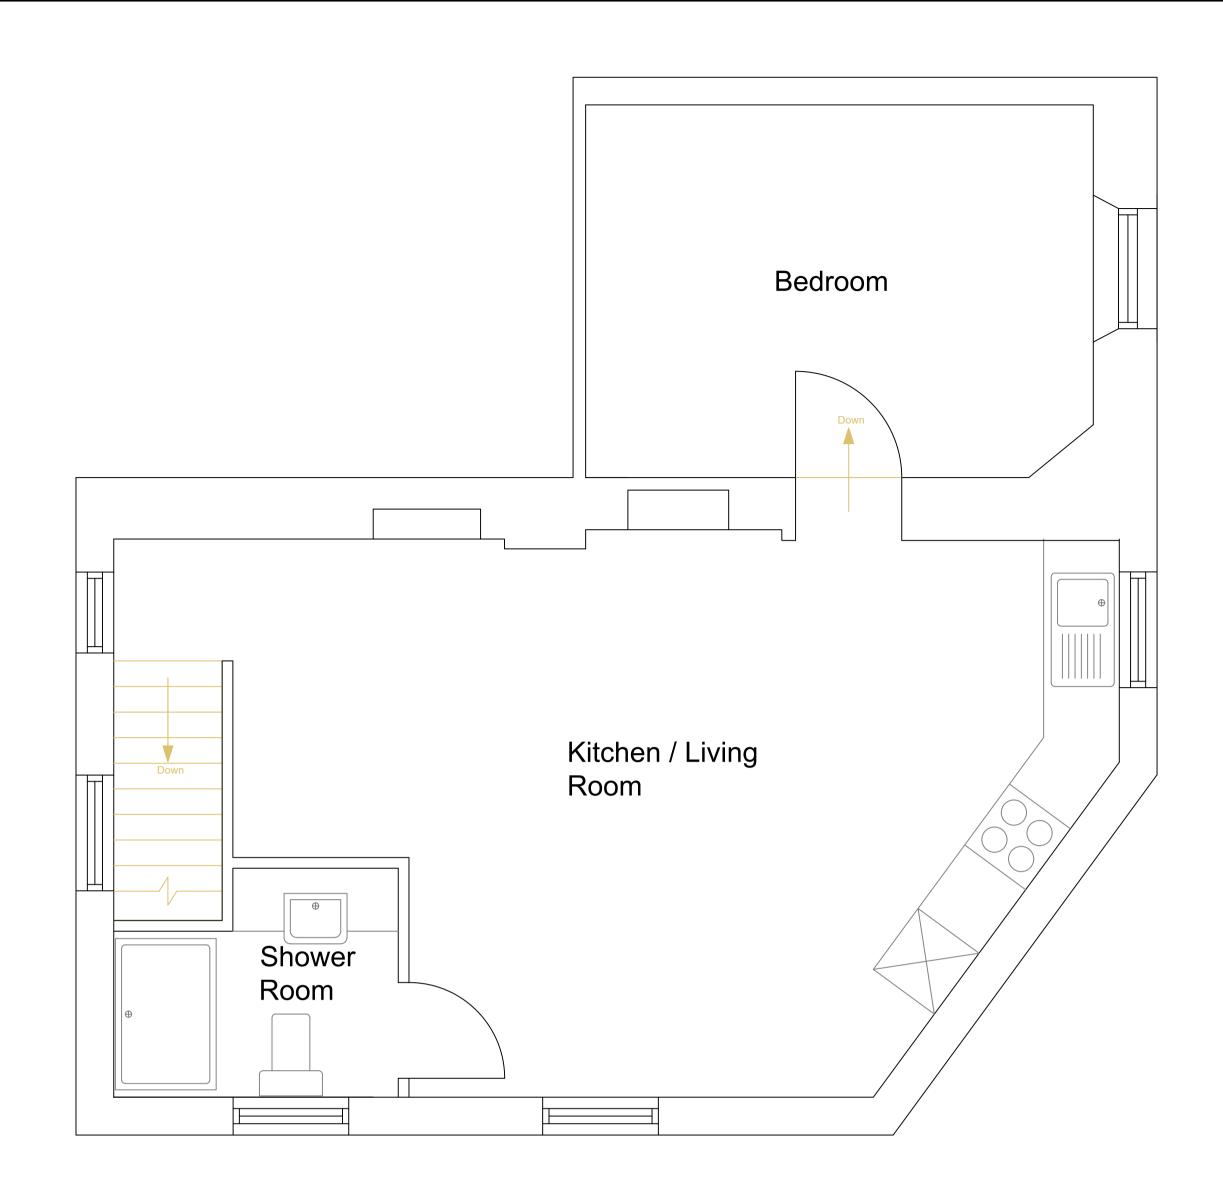

## RECEIVED

By Liv Rickman at 2:59 pm, Sep 30, 2024

First Floor

Contractors must check all dimensions on site. Only figured dimensions are to be worked from. Discrepancies are to be reported immediately.

- Party walls between new flat and adjoning premises to be fully sound and fire proofed to current Building Regulations standards.
  Floor between the flat and commercial premise below to be fully sound and fire proofed to current Building Regulations standards.
  No changes to be made to external elevations.

Proposed new flat on part ground and first floors of Mumfords, Hugh Street, St Marys, Isles of Scilly

DRAWING TITLE **Proposed Floor Plans** 

CLIENT **Mrs Avril Mumford** 

100/01 File No.

1:30 @ A1 Controlled by IS