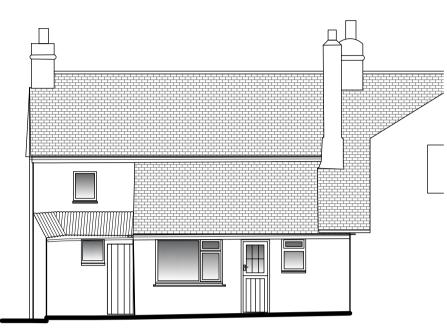

**EXISTING EAST ELEVATION 1:100** 

**EXISTING EAST ELEVATION 1:100** 

(boundary wall removed for clarity)

**EXISTING NORTH ELEVATION 1:100** 

**EXISTING NORTH ELEVATION 1:100** (boundary wall removed for clarity)