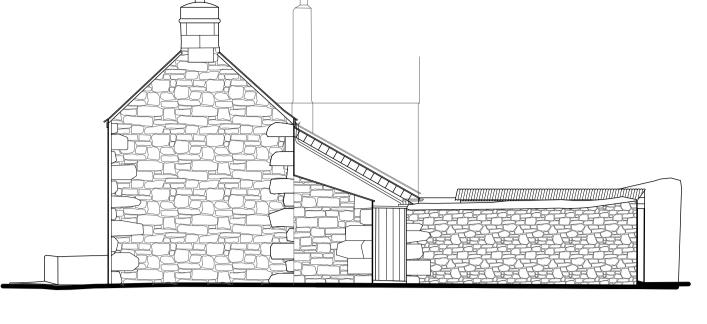

## CLIENT / SITE

Mr & Mrs Gannon Parkside, The Parade St Marys TR21 OLP

Proposed replacement of lean-to garage with two storey extension, internal alterations and removal of render to reveal stone on front elevation.