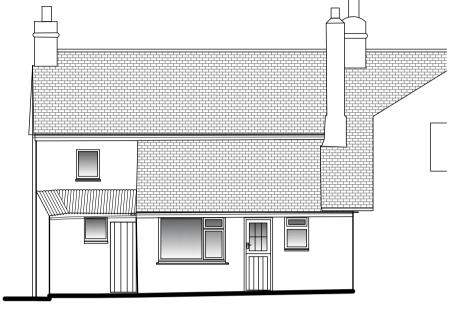

**EXISTING EAST ELEVATION 1:100** 

**EXISTING EAST ELEVATION 1:100** 

(boundary wall removed for clarity)

**EXISTING NORTH ELEVATION 1:100** 

**EXISTING NORTH ELEVATION 1:100** (boundary wall removed for clarity)