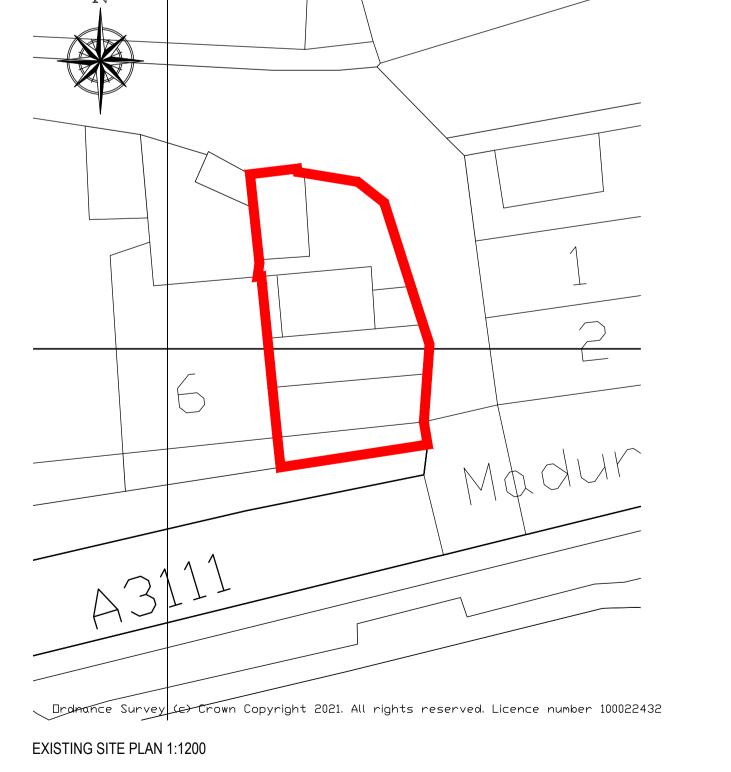

Existing Plans, Elevations, Site Plan and Location Plan

| FLANN | ( |
|-------|---|
| 4337  |   |
|       |   |
|       |   |

|    | 01       | SCALES | 1:50, 1:100, 1:200 &1:12<br>@ A1 |
|----|----------|--------|----------------------------------|
| 37 |          | DATE   | July 2023                        |
|    | <b> </b> | DRAWN  | DN                               |