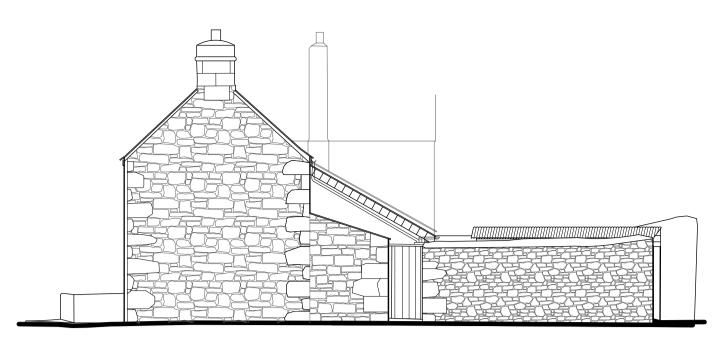

## CLIENT / SITE

Mr & Mrs Gannon Parkside, The Parade St Marys TR21 OLP

Proposed replacement of lean-to garage with two storey extension, internal alterations and removal of render to reveal stone on front elevation.