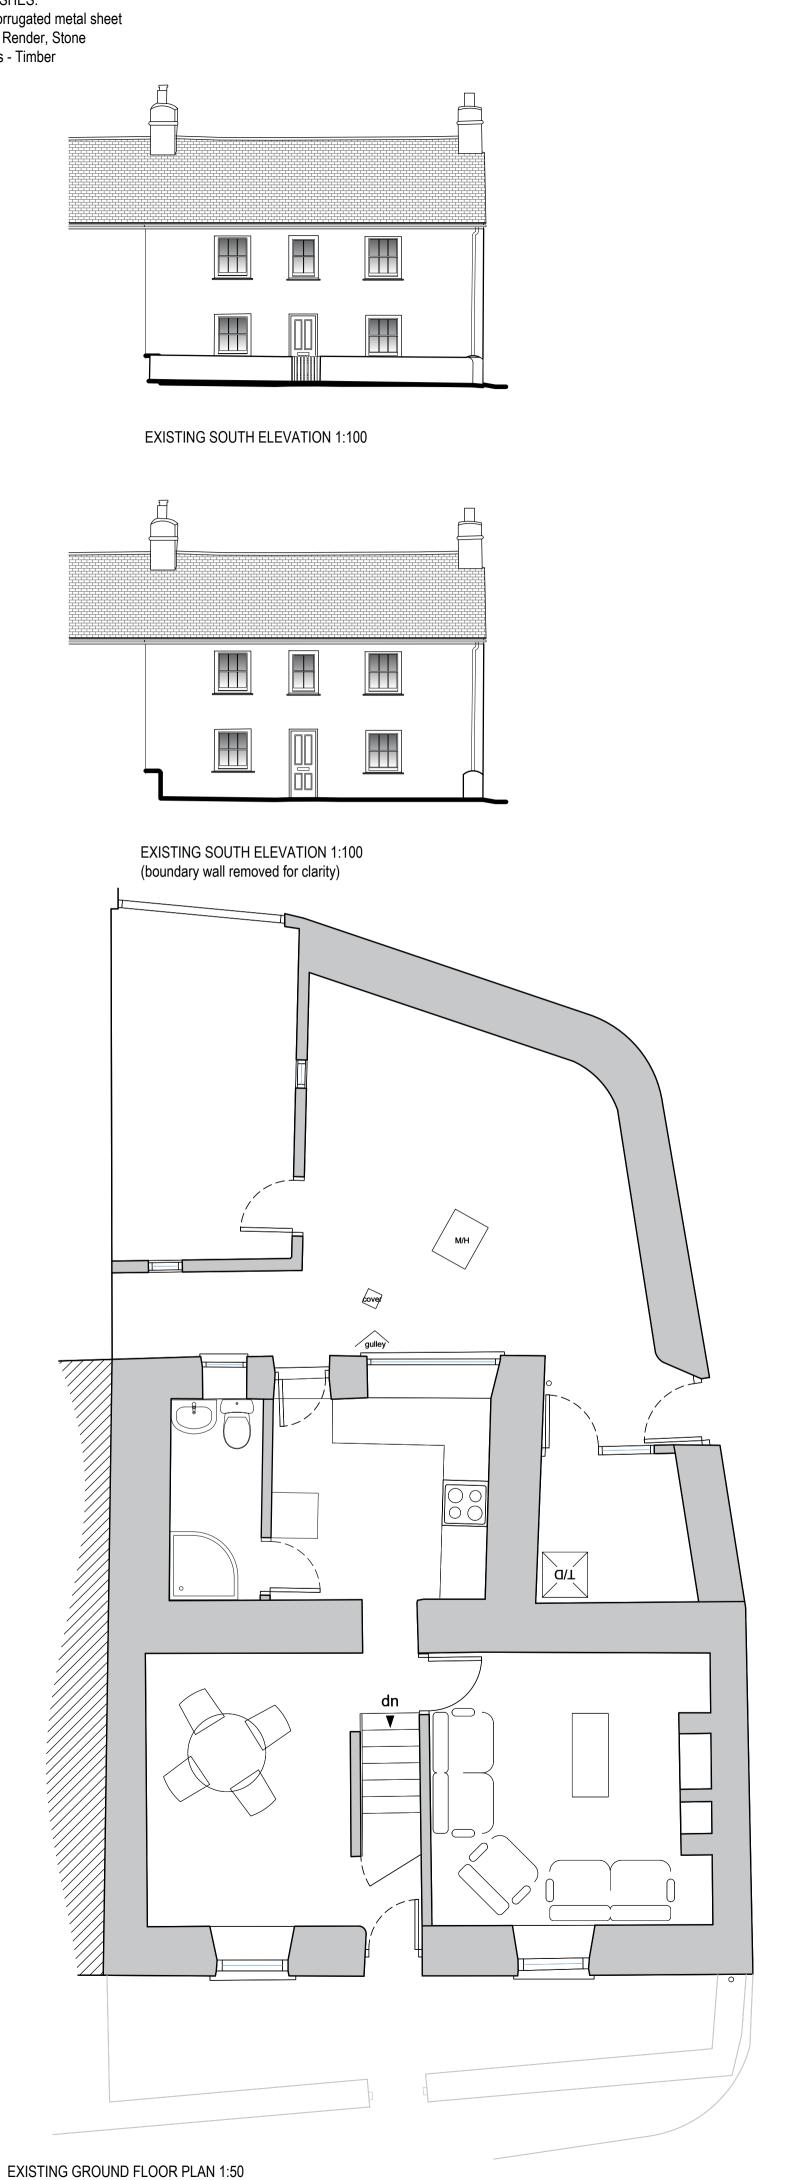

## CLIENT / SITE

Mr & Mrs Gannon Parkside, The Parade St Marys TR21 OLP

Proposed replacement of lean-to garage with two storey extension, internal alterations and removal of render to reveal stone on front elevation.