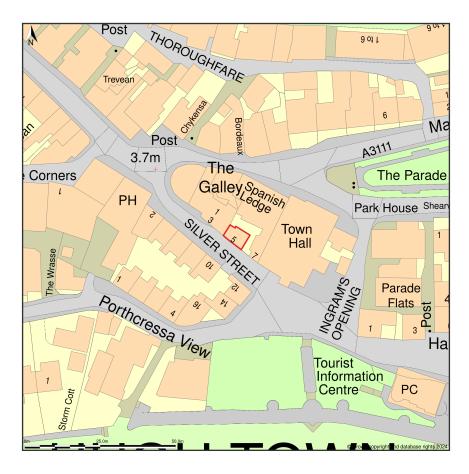

## Silver Street Gallery, 5, Silver Street, Hugh Town, St Mary s, Isles Of Scilly, TR21 0PZ

Location Plan shows area bounded by: 90231.1, 10436.78 90372.52, 10578.2 (at a scale of 1:1250), OSGridRef: SV90301050. The representation of a road, track or path is no evidence of a right of way. The representation of features as lines is no evidence of a property boundary.