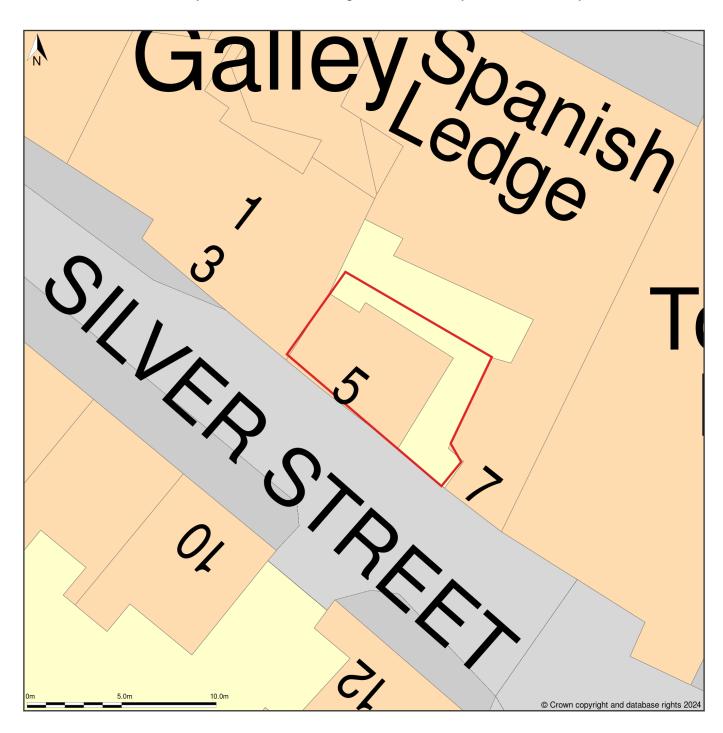

Silver Street Gallery, 5, Silver Street, Hugh Town, St Mary s, Isles Of Scilly, TR21 0PZ

Site Plan (also called a Block Plan) shows area bounded by: 90283.71, 10489.36 90319.71, 10525.36 (at a scale of 1:200), OSGridRef: SV90301050. The representation of a road, track or path is no evidence of a right of way. The representation of features as lines is no evidence of a property boundary.