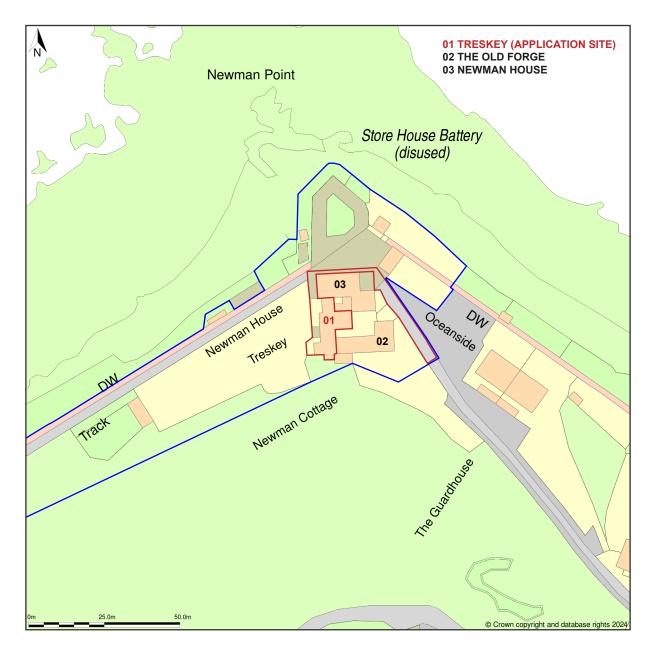

## Treskey, Track Leading To Newman Point, The Garrison, St Mary s, Isles Of Scilly, TR21 0LS

Location Plan shows area bounded by: 89800.0, 10673.83 90000.0, 10873.83 (at a scale of 1:1250), OSGridRef: SV89891077. The representation of a road, track or path is no evidence of a right of way. The representation of features as lines is no evidence of a property boundary.