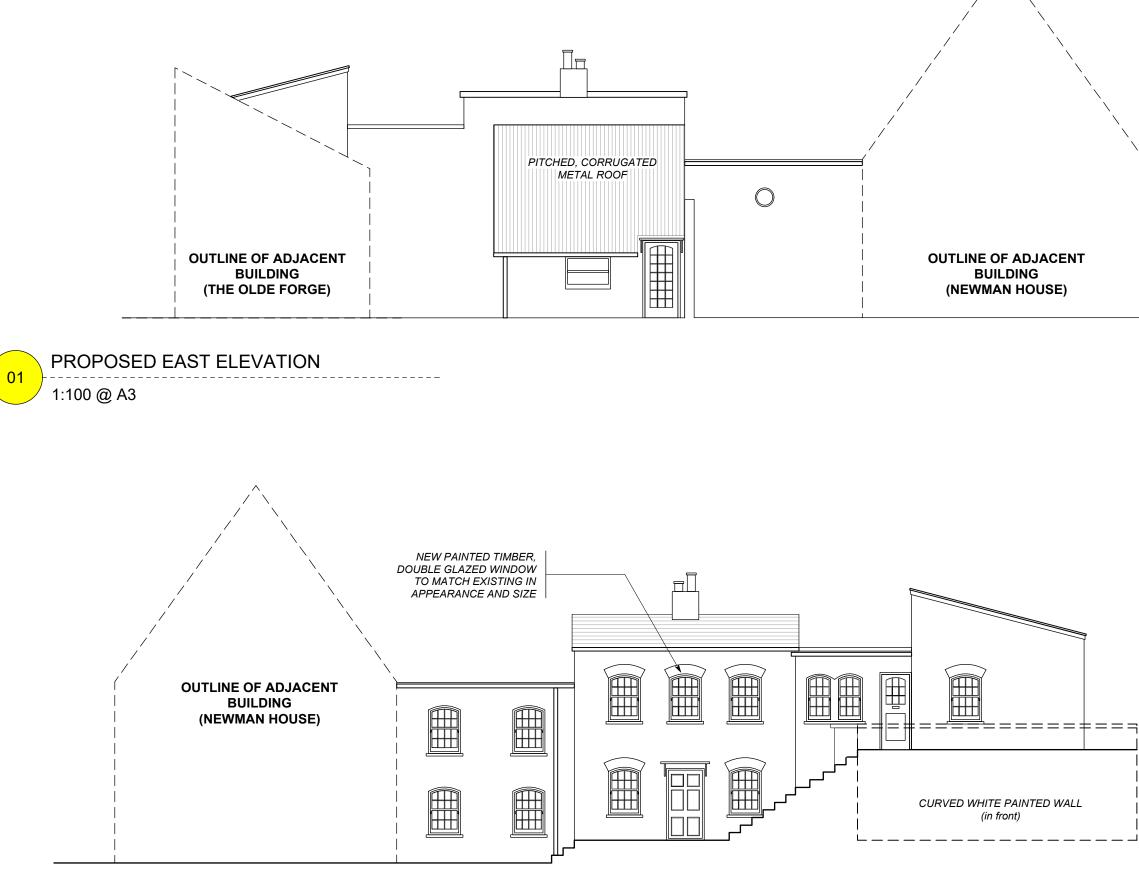

PROPOSED WEST ELEVATION

\_ \_ \_ \_ \_

1:100 @ A3

01

|                                                                                                                       |                                        | FO            | R                       |                                           |
|-----------------------------------------------------------------------------------------------------------------------|----------------------------------------|---------------|-------------------------|-------------------------------------------|
| D                                                                                                                     |                                        |               |                         |                                           |
| Γ                                                                                                                     | LF                                     |               | NIN                     | G                                         |
| REVISION                                                                                                              | DATE                                   | ISSUE         |                         |                                           |
| *                                                                                                                     | 241016                                 | PLANNING      |                         |                                           |
|                                                                                                                       |                                        |               |                         |                                           |
|                                                                                                                       |                                        |               |                         |                                           |
|                                                                                                                       |                                        |               |                         |                                           |
|                                                                                                                       |                                        |               |                         |                                           |
|                                                                                                                       |                                        |               |                         |                                           |
|                                                                                                                       |                                        |               |                         |                                           |
|                                                                                                                       |                                        |               |                         |                                           |
|                                                                                                                       |                                        |               |                         |                                           |
|                                                                                                                       |                                        |               |                         |                                           |
|                                                                                                                       |                                        |               |                         |                                           |
|                                                                                                                       |                                        |               |                         |                                           |
|                                                                                                                       |                                        |               |                         |                                           |
|                                                                                                                       |                                        |               |                         |                                           |
| ]                                                                                                                     |                                        |               |                         |                                           |
| NOTE: ALL DRAWINGS BASED ON SURVEY. UPB DOES<br>NOT ACCEPT RESPONSIBILITY FOR THE ACCURACY OF THE DRAWINGS            |                                        |               |                         |                                           |
| AND CANNOT ACCEPT LIABILITY FOR ANY PROBLEMS IN THE DESIGN AND<br>CONSTRUCTION OF TRESKEY, ST. MARY'S CAUSED BY THEM. |                                        |               |                         |                                           |
| DO NOT SCALE FROM DRAWING. VERIFY ALL DIMENSIONS ON SITE.                                                             |                                        |               |                         |                                           |
| Copyright: Urban Projects Bureau. All rights reserved.                                                                |                                        |               |                         |                                           |
| REVISION                                                                                                              | DATE                                   | ISSUE         |                         | REV                                       |
| *                                                                                                                     | 241016                                 | PLANNING      |                         | *                                         |
| DO NOT S                                                                                                              | CALE FROM T                            |               | RIFY ALL DIMENS         | IONS ON SITE                              |
| DO NOT SCALE FROM THIS DRAWING - VERIFY ALL DIMENSIONS ON SITE<br>PROJECT: 0096_Treskey                               |                                        |               |                         |                                           |
| PROJECT:<br>TITLE:                                                                                                    |                                        |               |                         |                                           |
| CLIENT:                                                                                                               | Proposed Elevations<br>Cynthia Rickman |               |                         |                                           |
| SCALE:                                                                                                                | 1:100 @ A3                             |               |                         |                                           |
| DATE CREATED: 11/09/2024                                                                                              |                                        |               |                         |                                           |
| DRAWN:                                                                                                                | MZJ                                    |               |                         |                                           |
| DRAWING:                                                                                                              |                                        | 096 2.20 PROP | OSED ELEVAT             | IONS                                      |
| Dicatinity.                                                                                                           | 0FB_0                                  | 090_2.20_FKOF | OSED_ELEVAI             | 10113                                     |
| -                                                                                                                     | Sec.                                   | armana a      |                         |                                           |
|                                                                                                                       |                                        |               | NEW & REAL              |                                           |
|                                                                                                                       | 50% A.                                 |               |                         |                                           |
|                                                                                                                       |                                        |               | 2                       |                                           |
|                                                                                                                       | 1000                                   | S 15          |                         | 20                                        |
| and a second                                                                                                          |                                        |               |                         |                                           |
| 畫                                                                                                                     | 2 6 6                                  |               |                         |                                           |
| NOT                                                                                                                   |                                        | 19            | 1.75 m 6.8              |                                           |
|                                                                                                                       |                                        |               | A                       |                                           |
| 1                                                                                                                     |                                        | F A T         |                         | 1 65                                      |
|                                                                                                                       | 1.11                                   | 1949 - A.S.   |                         | Vin                                       |
|                                                                                                                       | -                                      |               | www.urbar<br>info@urbar | nprojectsbureau.com<br>projectsbureau.com |