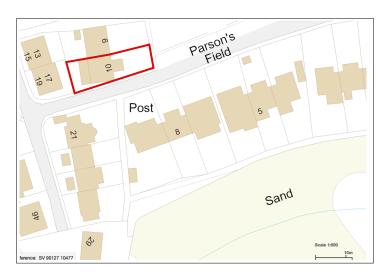

**Aerial View** 

**Location Plan** 

Scale 1:1250 @ A3

## **PLANNING**

Porthmeor View Carthew Way St Ives TR26 1RJ 07968 824045

MIKE BRADBURY

PZ

DESIGN

**y#**v

Alterations to
No.10 Parsons Field
Little Porth, Hugh Town
St.Mary's, Isles of Scilly
for
Scott and Jenny Hicks

TITLE

Location Plan

DRNG. NO. REVISION 2051-P01

CONTE

DATE

1:1250 @ A3 Sept 2024

OFFICE USE / PRE-ISSUE