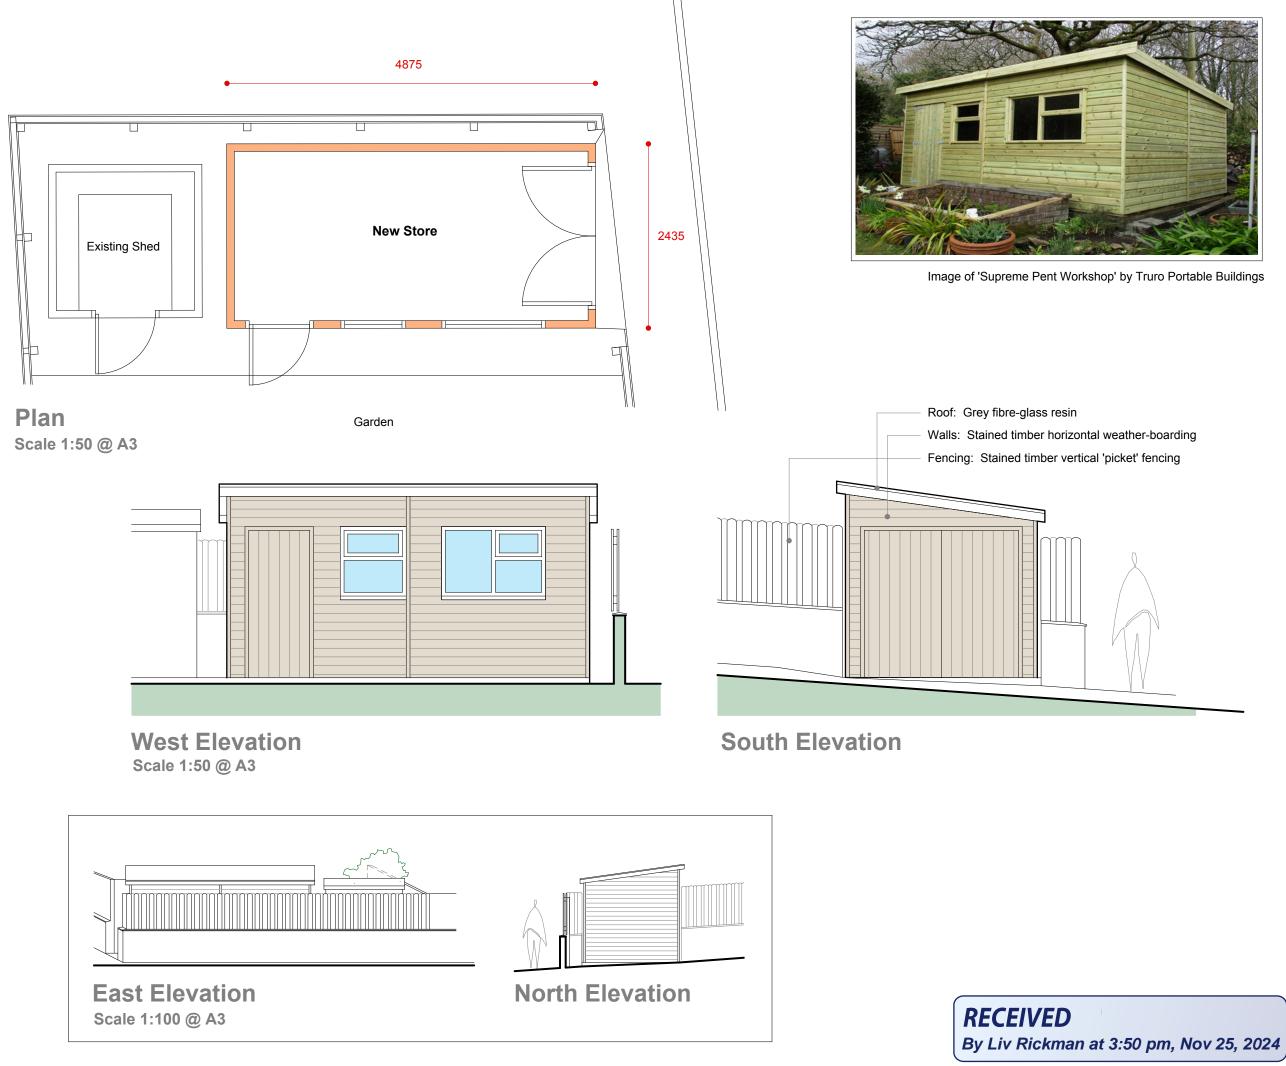

AMENDMENTS

ΨΨ

Porthmeor View Carthew Way St Ives TR26 1RJ 07968 824045 MIKE BRADBURY DESIGN PZ

Proposed New Store at No.10 Parsons Field Little Porth, Hugh Town St.Mary's, Isles of Scilly for Scott and Jenny Hicks

Proposed Plan and Elevations

DRNG. NO. 2051-P04

1:200 @ A3

Oct 2024

REVISION

OFFICE USE / PRE-ISSUE