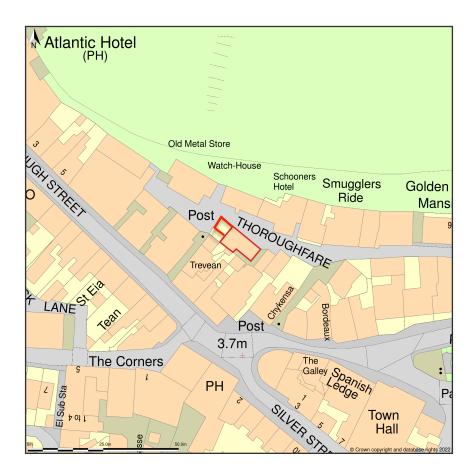

## The Chandlery, The Thorofare, Hugh Town, St Mary s, Isles Of Scilly, TR21 0LN

Location Plan shows area bounded by: 90203.29, 10497.26 90344.71, 10638.68 (at a scale of 1:1250), OSGridRef: SV90271056. The representation of a road, track or path is no evidence of a right of way. The representation of features as lines is no evidence of a property boundary.

Produced on 31st Dec 2022 from the Ordnance Survey National Geographic Database and incorporating surveyed revision available at this date. Reproduction in whole or part is prohibited without the prior permission of Ordnance Survey. © Crown copyright 2022. Supplied by www.buyaplan.co.uk a licensed Ordnance Survey partner (100053143). Unique plan reference: #00786173-940867.