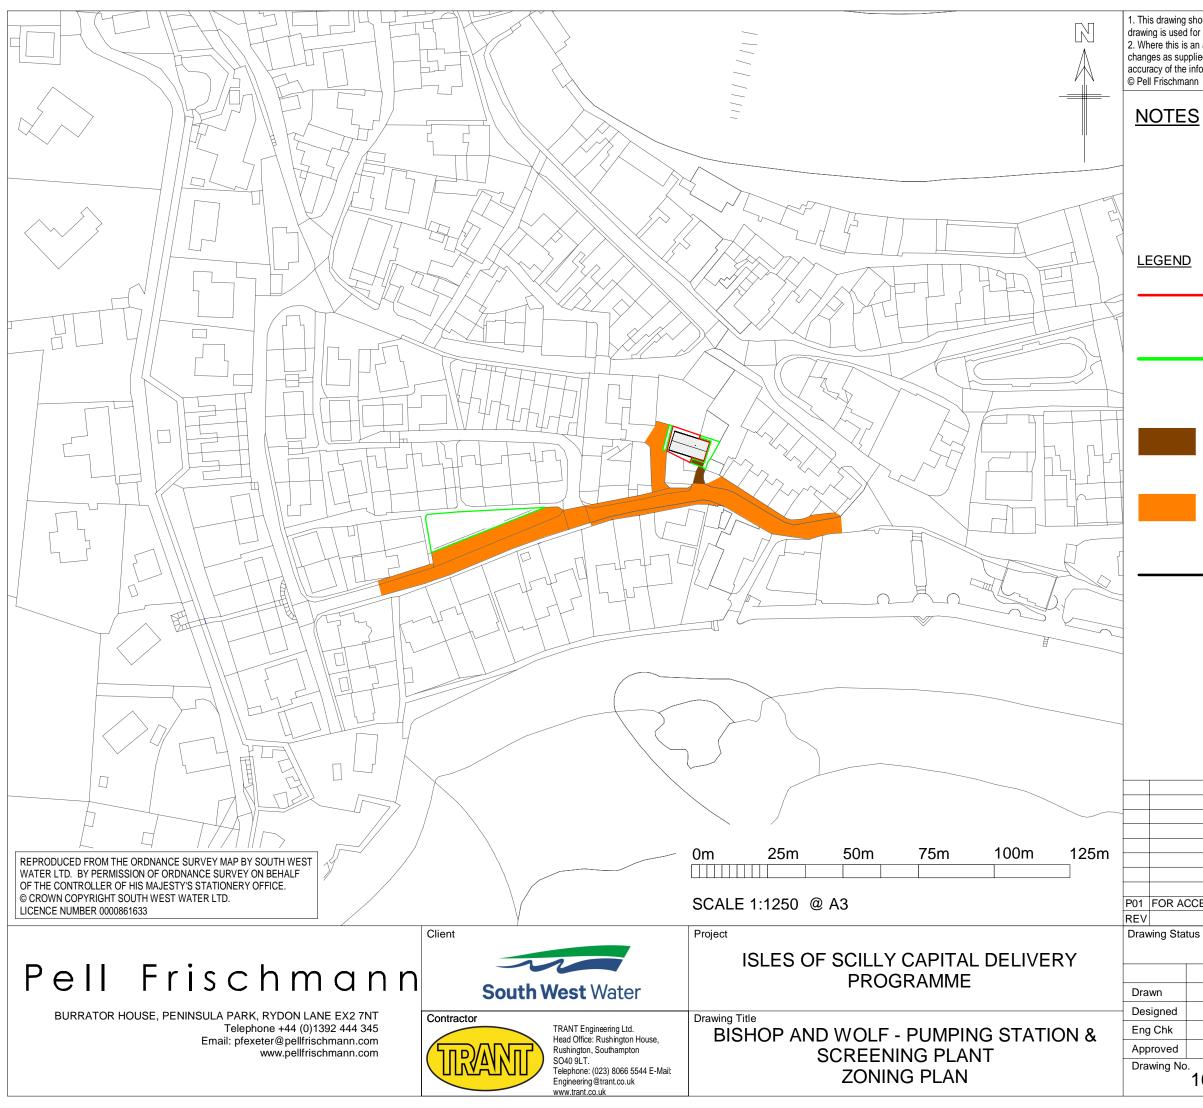

| L. |  |  |
|----|--|--|
| ,  |  |  |
|    |  |  |
|    |  |  |
|    |  |  |

PERMANENT WORKS:

EXTENT OF PROPOSED SOUTH WEST WATER LAND OWNERSHIP. CONTAINS ALL PERMANENT WORKS FOR THE PROPOSED PUMPING STATION AND SCREENING BUILDING.

TEMPORARY WORKING AREA:

EXTENT OF CONSTRUCTION WORKS INCLUDING SCAFOLDING, EXCAVATIONS AND OTHER TEMPORARY WORKS. AREA TO BE RETURNED TO ITS EXISTING CONDITION FOLLOWING COMPLETION OF CONSTRUCTION

EXISTING ACCESS ROUTE:

EXISTING ACCESS TO THE CURRENT PUMPING STATION. ACCESS TO BE RETAINED FOR INSPECTION, MAINTENANCE AND REMOVAL OF WASTE & SCREENINGS.

TEMPORARY ACCESS ROUTE:

PROPOSED ACCESS ROUTES FOR CONSTRUCTION. AREA MAY BE USED INTERMITENTLY FOR SHORT TERM STORAGE OF MATERIAL AND TEMPORARY WOKRS. NO EQUIPMENT AND MATERIAL TO REMAIN OVERNIGHT.

NEW PERMANENT PUMPING STATION BUILDING:

PROPOSED NEW PUMPING STATION AND SCREENING BUILDING TO REPLACE EXISTING PUMPING STATION.

By Liv Rickman at 6:07 pm, Jan 23, 2025

| CCEPTANCE      |          | IC  | RN             | LJW    | LJW | 11.12.24 |  |  |  |  |  |
|----------------|----------|-----|----------------|--------|-----|----------|--|--|--|--|--|
| DESCRIPTION    |          |     |                | CHK    | APP | DATE     |  |  |  |  |  |
| tus            |          | DRN |                | OFIIX  |     | DATE     |  |  |  |  |  |
| FOR ACCEPTANCE |          |     |                |        |     |          |  |  |  |  |  |
| Name           | Date     |     | Status Code S4 |        |     |          |  |  |  |  |  |
| I. Cerdan      | 11.12.24 |     |                |        |     |          |  |  |  |  |  |
| R. Newell      | 11.12.   | 24  | Scale          | 1:1250 |     |          |  |  |  |  |  |
| L. Wardell     | 11.12.   | 24  | 24 Revision    |        |     |          |  |  |  |  |  |
| L. Wardell     | 11.12.   |     |                | P01    |     |          |  |  |  |  |  |
|                |          |     |                |        |     |          |  |  |  |  |  |