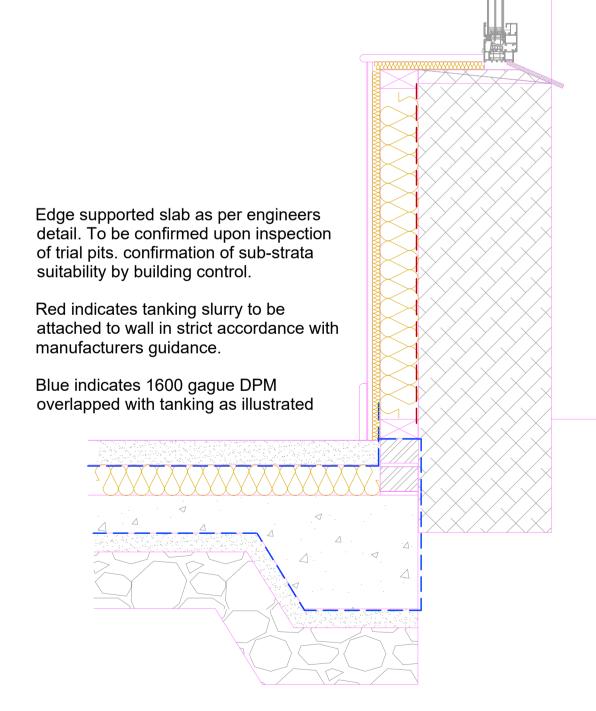

D-04 Scale 1:10

SYMBOLS, HATCH & LINETYPE KEY

WARNING SIGNIFICANT
HAZARD OR INFORMATION
WHICH IS USEFUL

AVOID OR REFRAIN FROM [DON'T]

ON-SITE MEASUREMENTS REQUIRED

i RELEVANT INFORMATION

STRUCTURAL ENGINEER ITEM