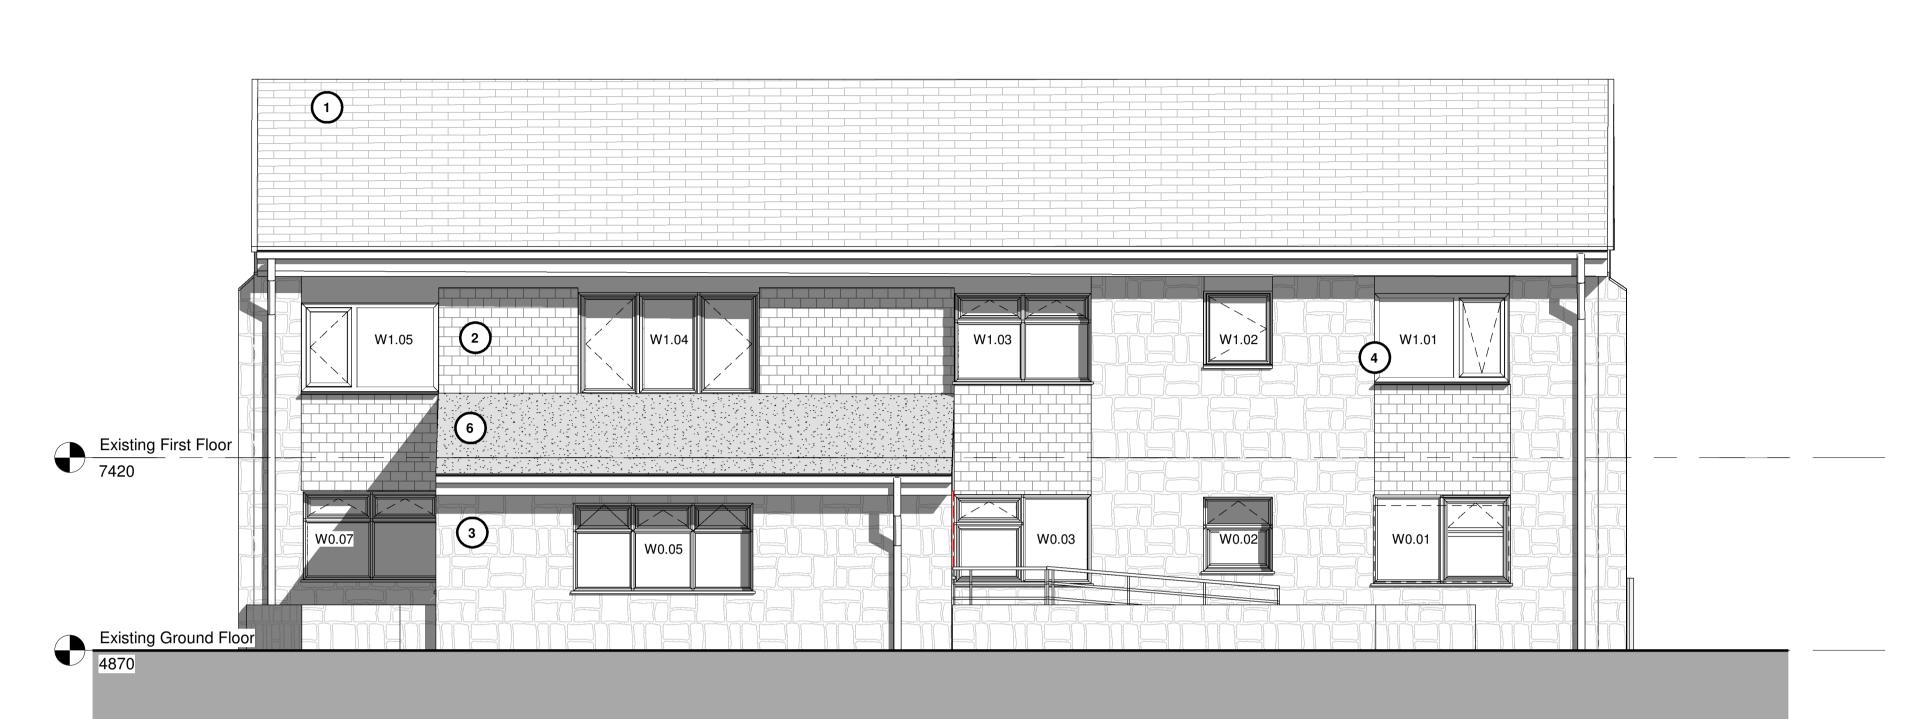

## **East Elevation**

Contractors to check all dimensions on drawings.

Any discrepancies must be reported to KTA Architects Ltd or the contract administrator before proceeding.

A Fire Consultant must be appointed for this project. KTA drawings & schedules to be read in conjunction with the Fire Consultant Fire Strategy Report.

Existing Roof Material - Concrete Tiles
 Tile covering to walls
 Existing Stone
 Existing white UPVC Windows
 Existing white UPVC Door
 Existing Felt Roof
 Existing Render
 Existing Guardrail

Demolished Proposed

Fire Strategy to be reviewed by Fire Consultant

Key

Winslade House, Winslade Park, Manor Drive, Clyst St. Mary, Exeter, EX5 1FY

> Tel: 01392 360338 Email: kt@kta.uk.com Web: www.kta.uk.com

Park House Isles of Scilly

Demolition North and East Elevation

> Scale 1:50 @ A1 24129 Planning 24129-KTA-XX-GF-D-A-0025