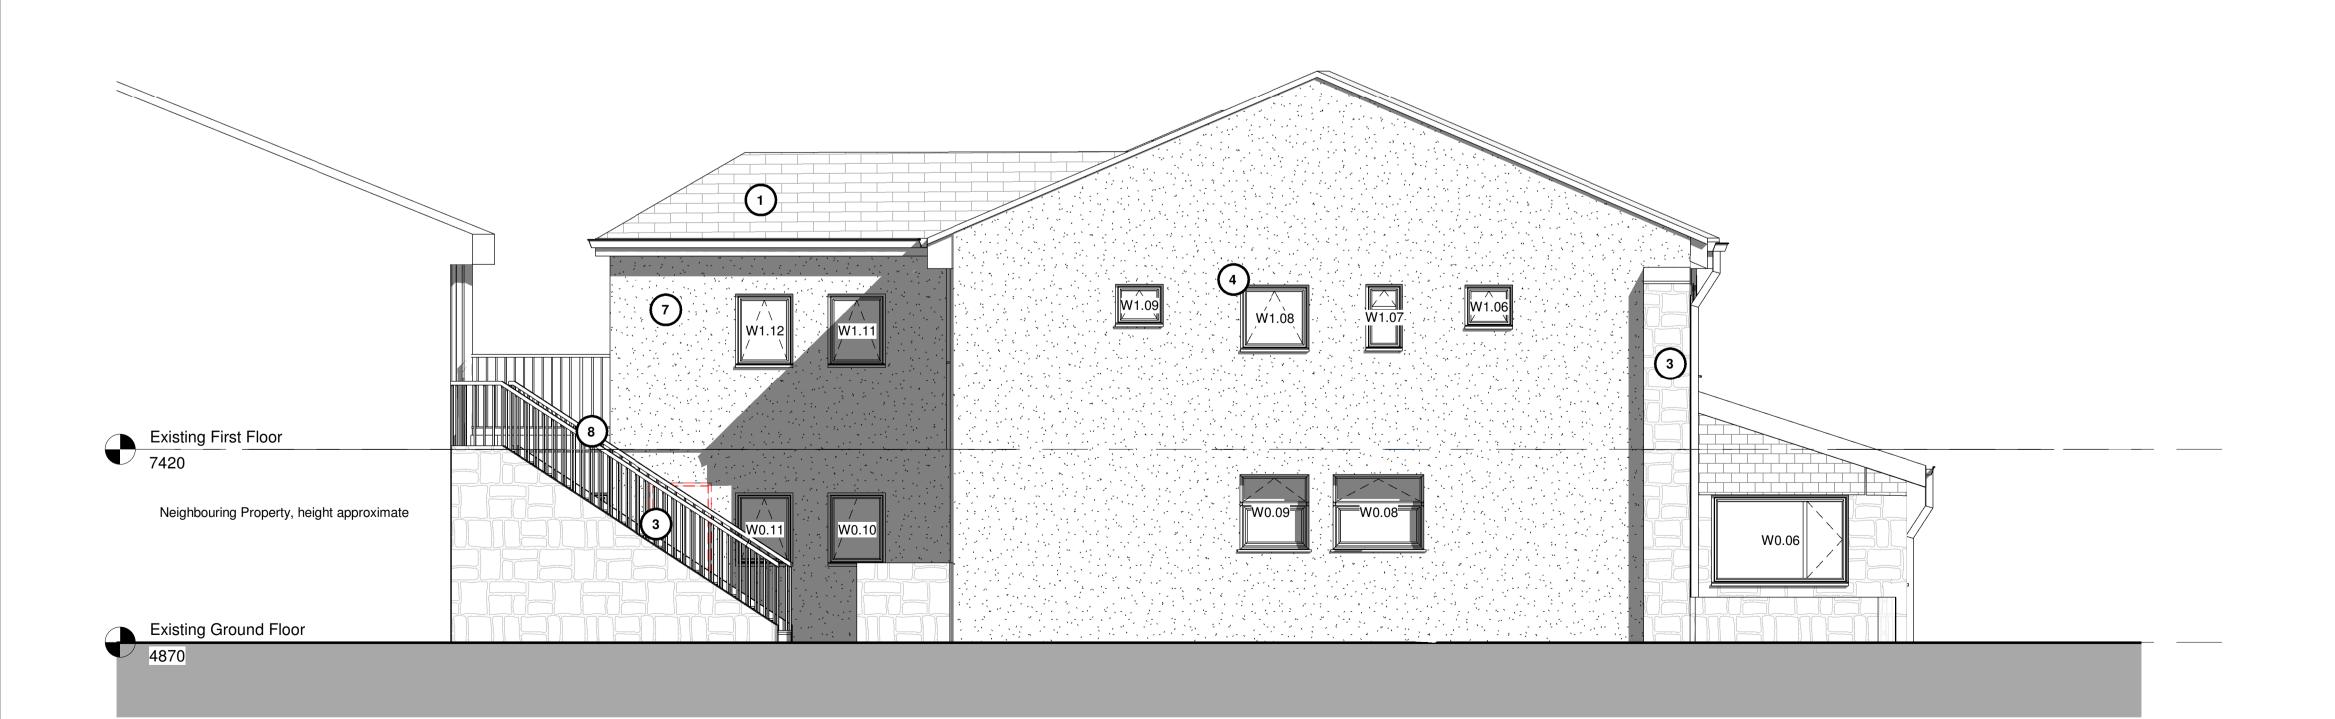

## RECEIVED

By Liv Rickman at 5:36 pm, Mar 11, 2025

North Elevation - No

Existing Roof Material - Concrete Tiles
 Tile covering to walls
 Existing Stone
 Existing white UPVC Windows
 Existing white UPVC Door
 Existing Felt Roof
 Existing Render
 Existing Guardrail

Demolished Proposed

Fire Strategy to be reviewed by Fire Consultant

Key

Winslade House, Winslade Park, Manor Drive, Clyst St. Mary, Exeter, EX5 1FY

> Tel: 01392 360338 Email: kt@kta.uk.com Web: www.kta.uk.com

Park House Isles of Scilly

Demolition North and East Elevation

> Scale 1:50 @ A1 24129 Planning 24129-KTA-XX-GF-D-A-0025