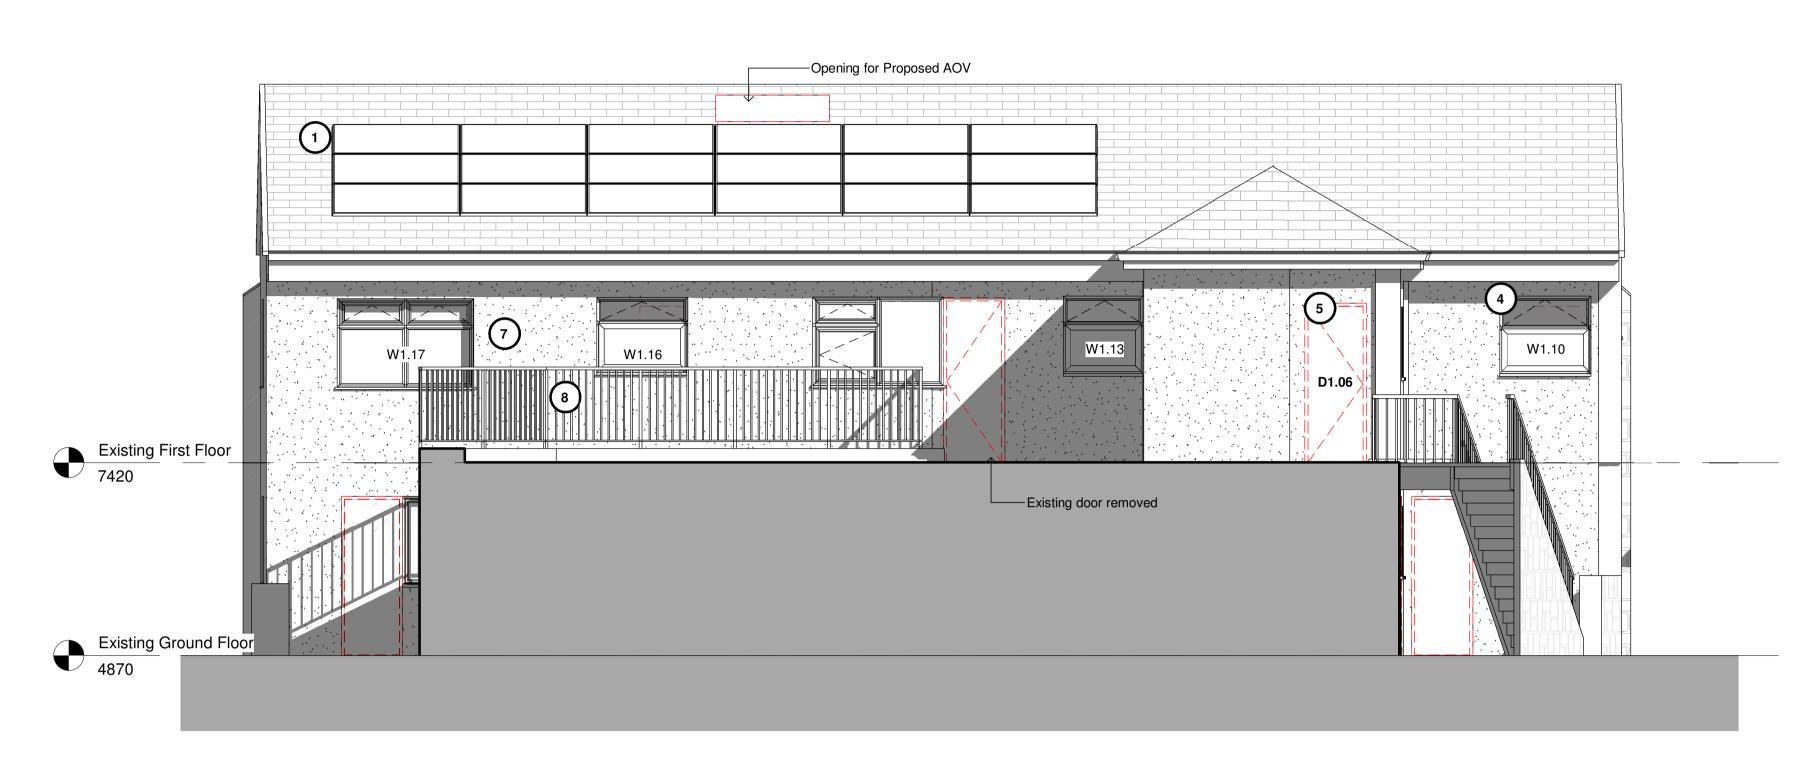

## **Demolition South Elevation**

## **Demolition West Elevation**

1:50

Existing Roof Material - Concrete Tiles
 Tile covering to walls
 Existing Stone
 Existing white UPVC Windows
 Existing white UPVC Door
 Existing Felt Roof
 Existing Render
 Existing Guardrail

Demolished

Contractors to check all dimensions on drawings.

This drawing is C KTA Architects Ltd.

before proceeding.

Any discrepancies must be reported to KTA Architects Ltd or the contract administrator

A Fire Consultant must be appointed for this project. KTA drawings & schedules to be read in conjunction with the Fire Consultant Fire Strategy Report.