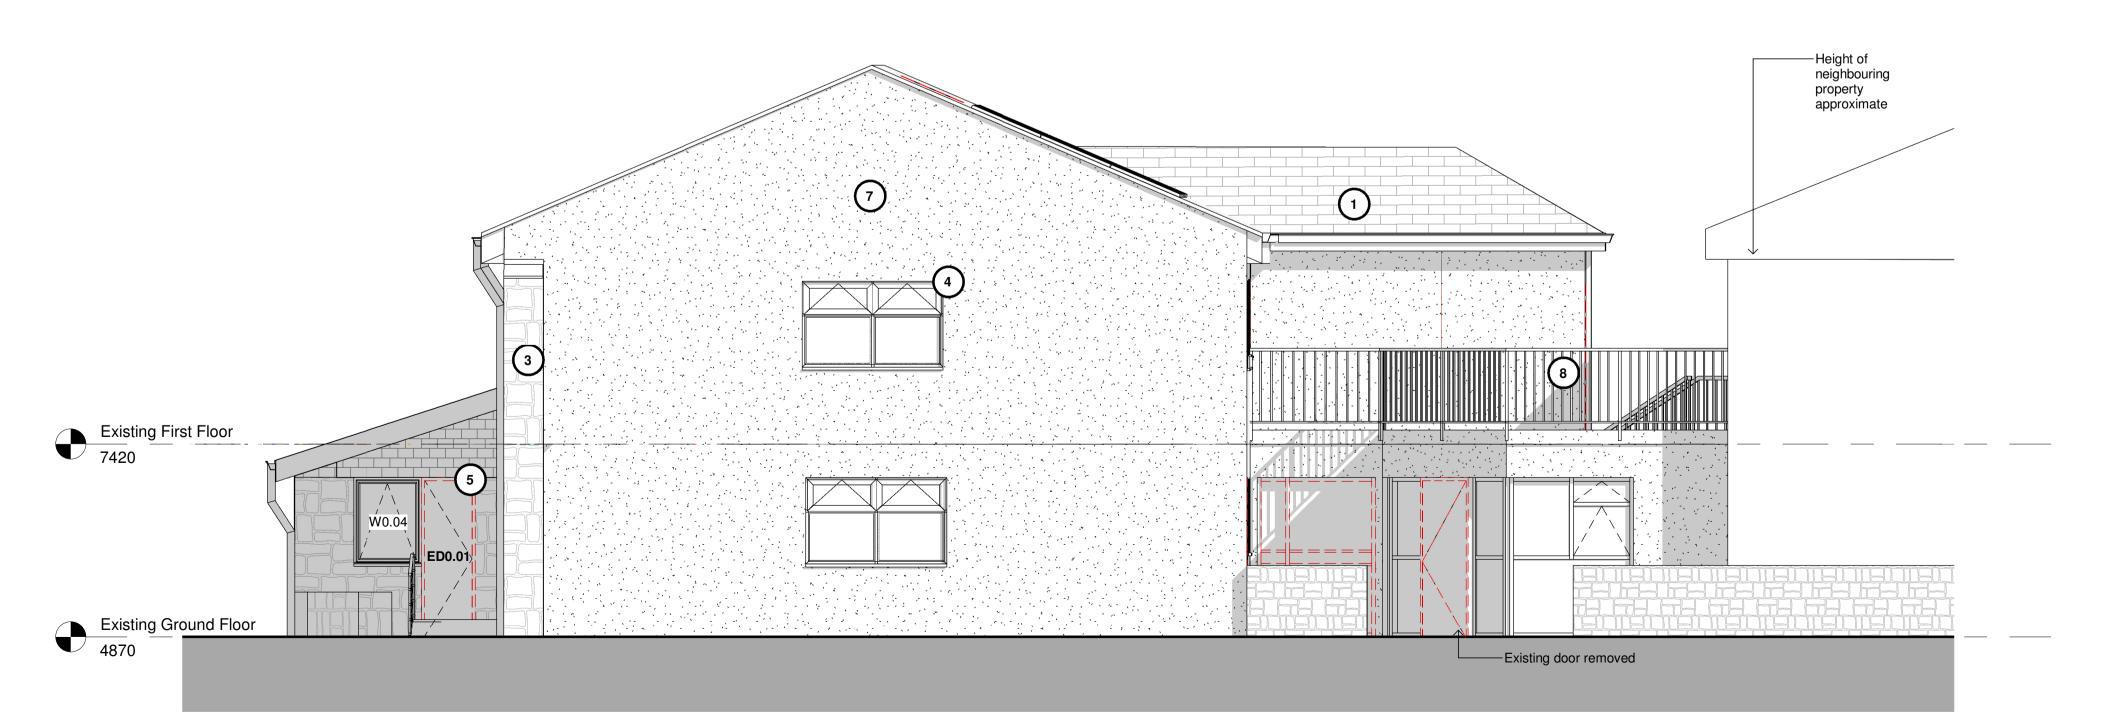

## **Demolition West Elevation**

1:50

Existing Roof Material - Concrete Tiles
 Tile covering to walls
 Existing Stone
 Existing white UPVC Windows
 Existing white UPVC Door
 Existing Felt Roof
 Existing Render
 Existing Guardrail

Demolished

Contractors to check all dimensions on drawings.

This drawing is C KTA Architects Ltd.

before proceeding.

Any discrepancies must be reported to KTA Architects Ltd or the contract administrator

A Fire Consultant must be appointed for this project. KTA drawings & schedules to be read in conjunction with the Fire Consultant Fire Strategy Report.