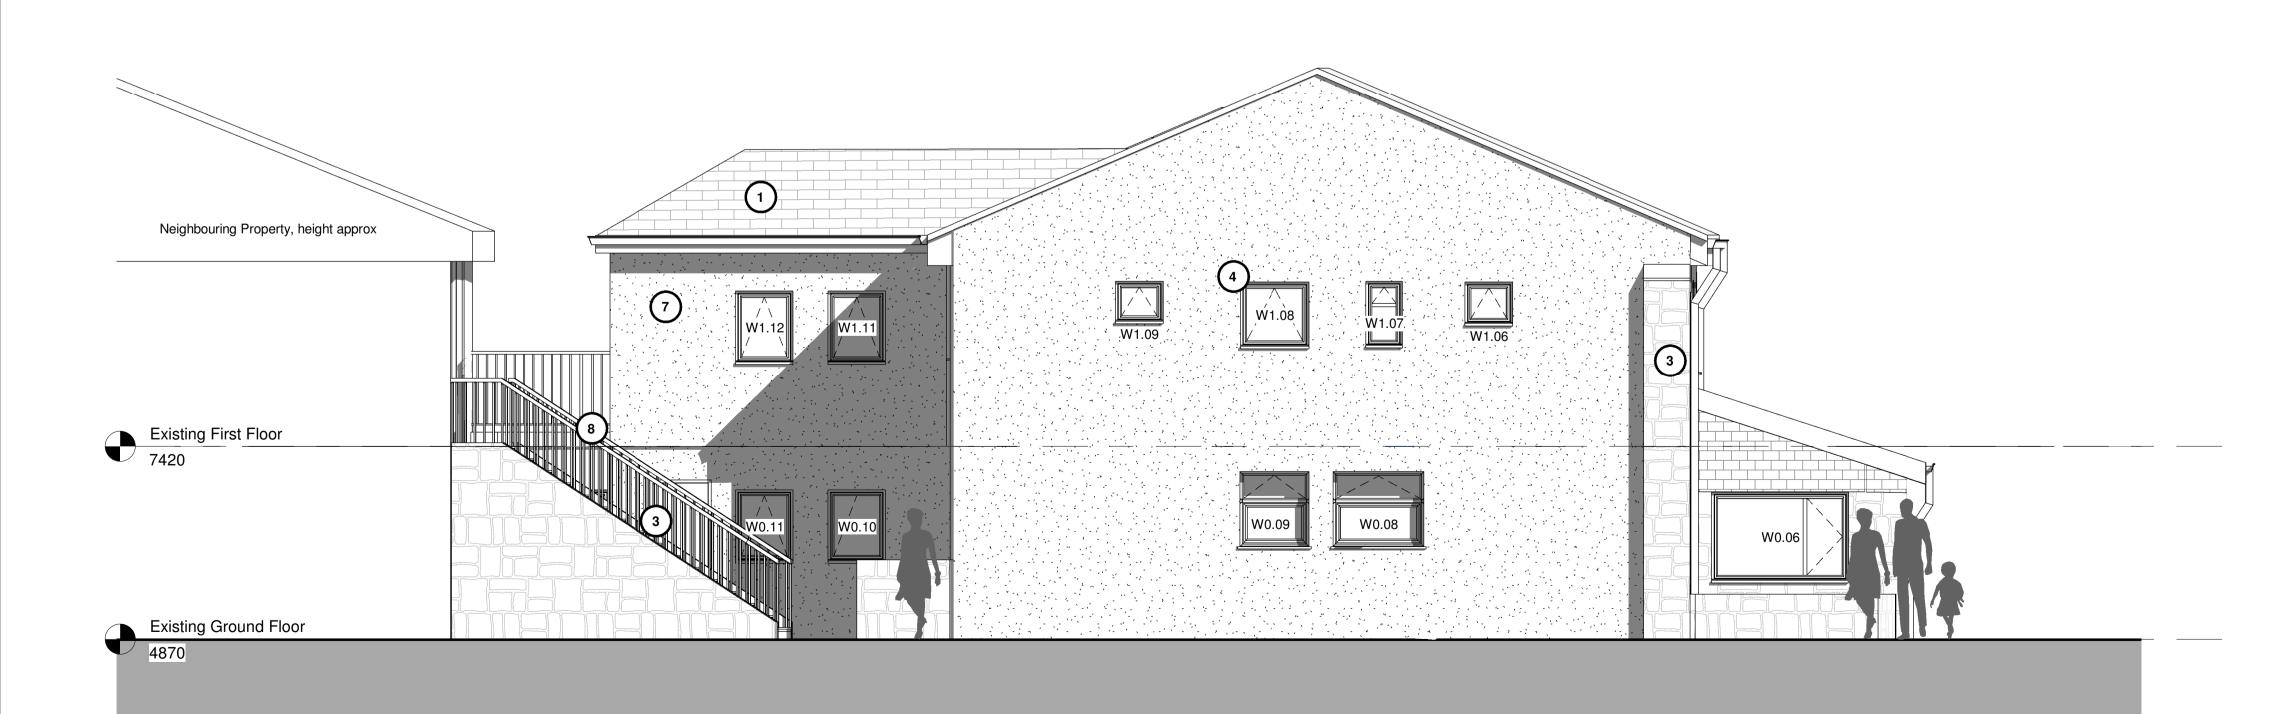

North Elevation

**East Elevation** 

 Existing Roof Material - Concrete Tiles
 Tile covering to walls
 Existing Stone
 Existing white UPVC Windows
 Existing white UPVC Door
 Existing Felt Roof
 Existing Render
 Existing Guardrail Key Demolished Proposed Fire Strategy to be reviewed by Fire Consultant

Winslade House, Winslade Park, Manor Drive, Clyst St. Mary, Exeter, EX5 1FY

Tel: 01392 360338 Email: kt@kta.uk.com

Web: www.kta.uk.com

Park House Isles of Scilly

Existing North and East Elevation

1:50 @ A1 24129 Planning 24129-KTA-XX-GF-D-A-0015