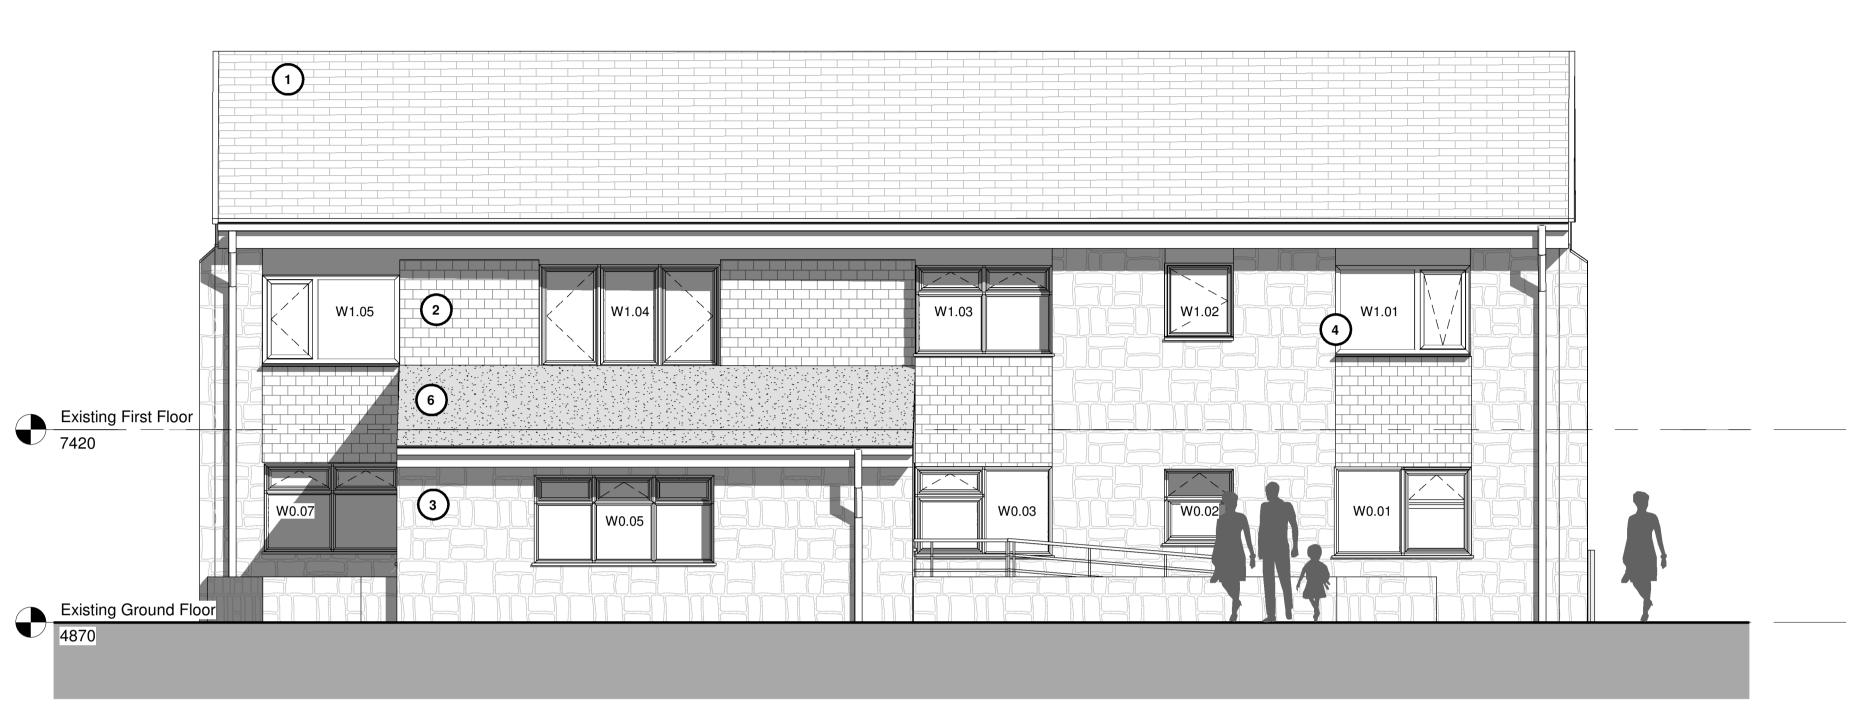

North Elevation

**East Elevation** 

 Existing Roof Material - Concrete Tiles
 Tile covering to walls
 Existing Stone
 Existing white UPVC Windows
 Existing white UPVC Door
 Existing Felt Roof
 Existing Render
 Existing Guardrail Key Demolished Proposed Fire Strategy to be reviewed by Fire Consultant

Winslade House, Winslade Park, Manor Drive, Clyst St. Mary, Exeter, EX5 1FY

Tel: 01392 360338 Email: kt@kta.uk.com

Web: www.kta.uk.com

Park House Isles of Scilly

Existing North and East Elevation

1:50 @ A1 24129 Planning 24129-KTA-XX-GF-D-A-0015