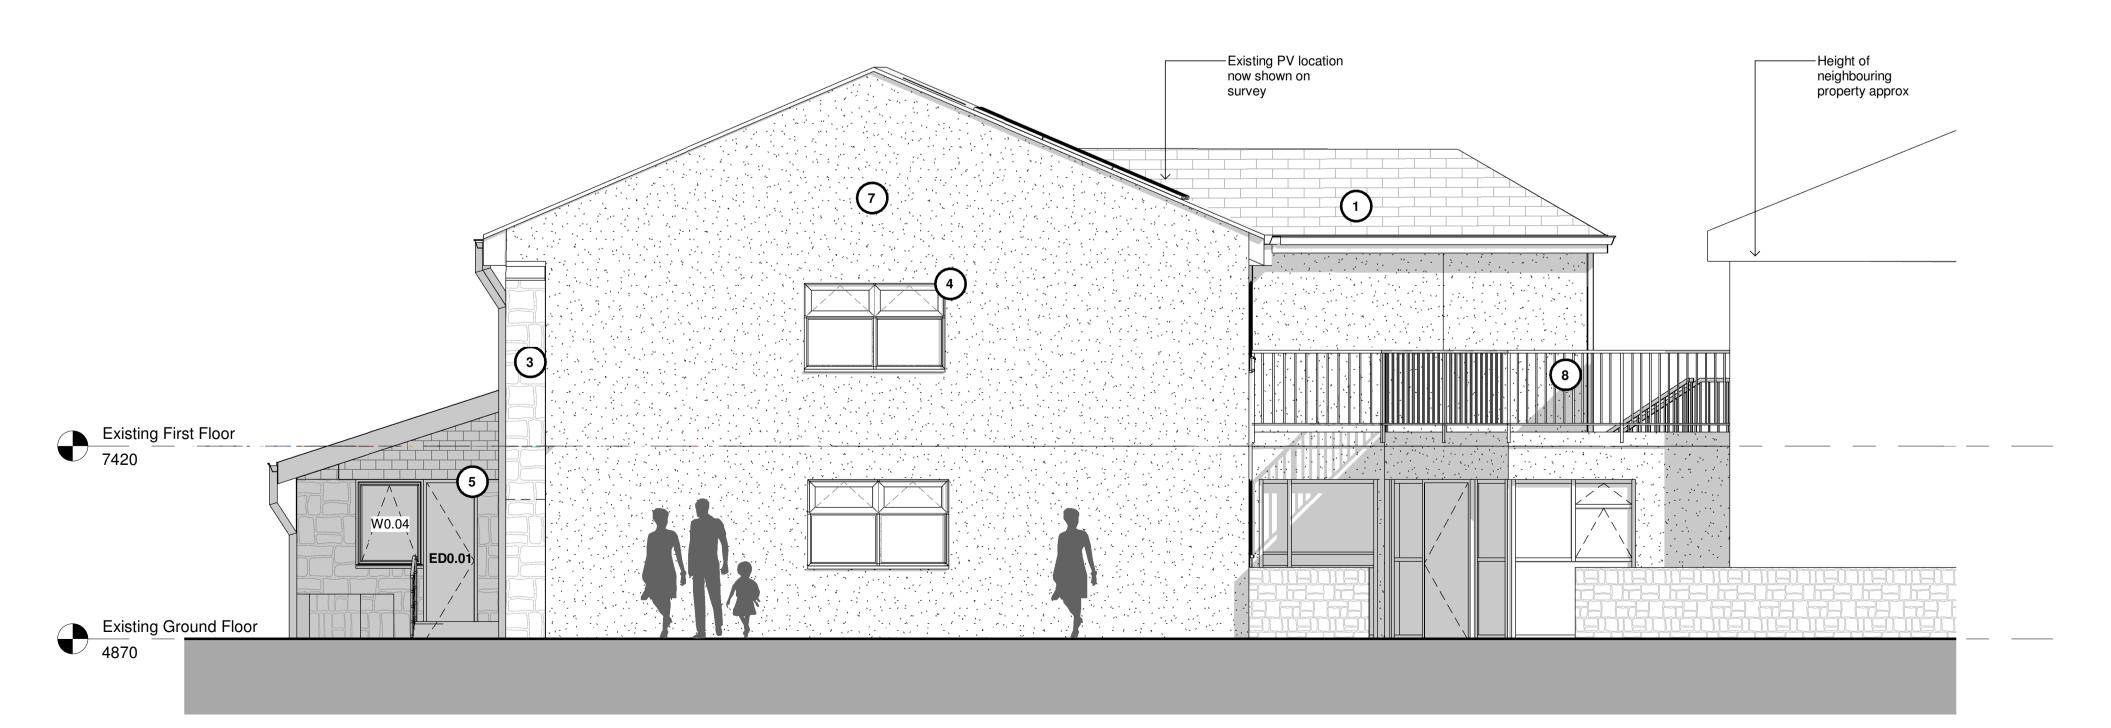

## Existing West Elevation 1:50

This drawing is C KTA Architects Ltd.

Existing Roof Material - Concrete Tiles
 Tile covering to walls
 Existing Stone
 Existing white UPVC Windows
 Existing white UPVC Door
 Existing Felt Roof
 Existing Render
 Existing Guardrail

Park House Isles of Scilly

**Existing South and West** 

Elevation

Key

|                    |               | Revision Schedule          |                       |
|--------------------|---------------|----------------------------|-----------------------|
| Revision<br>Number | Revision Date | Revision Description       | Issued/ Authorised by |
|                    | •             |                            | <u>'</u>              |
| С                  | 05.02.2025    | Drawing Updated            | JC/AC                 |
| В                  | 24.01.2025    | Drawing Reissued           | JC/AC                 |
| A                  | 16.12.2024    | Preliminary for Discussion | JC/AC                 |