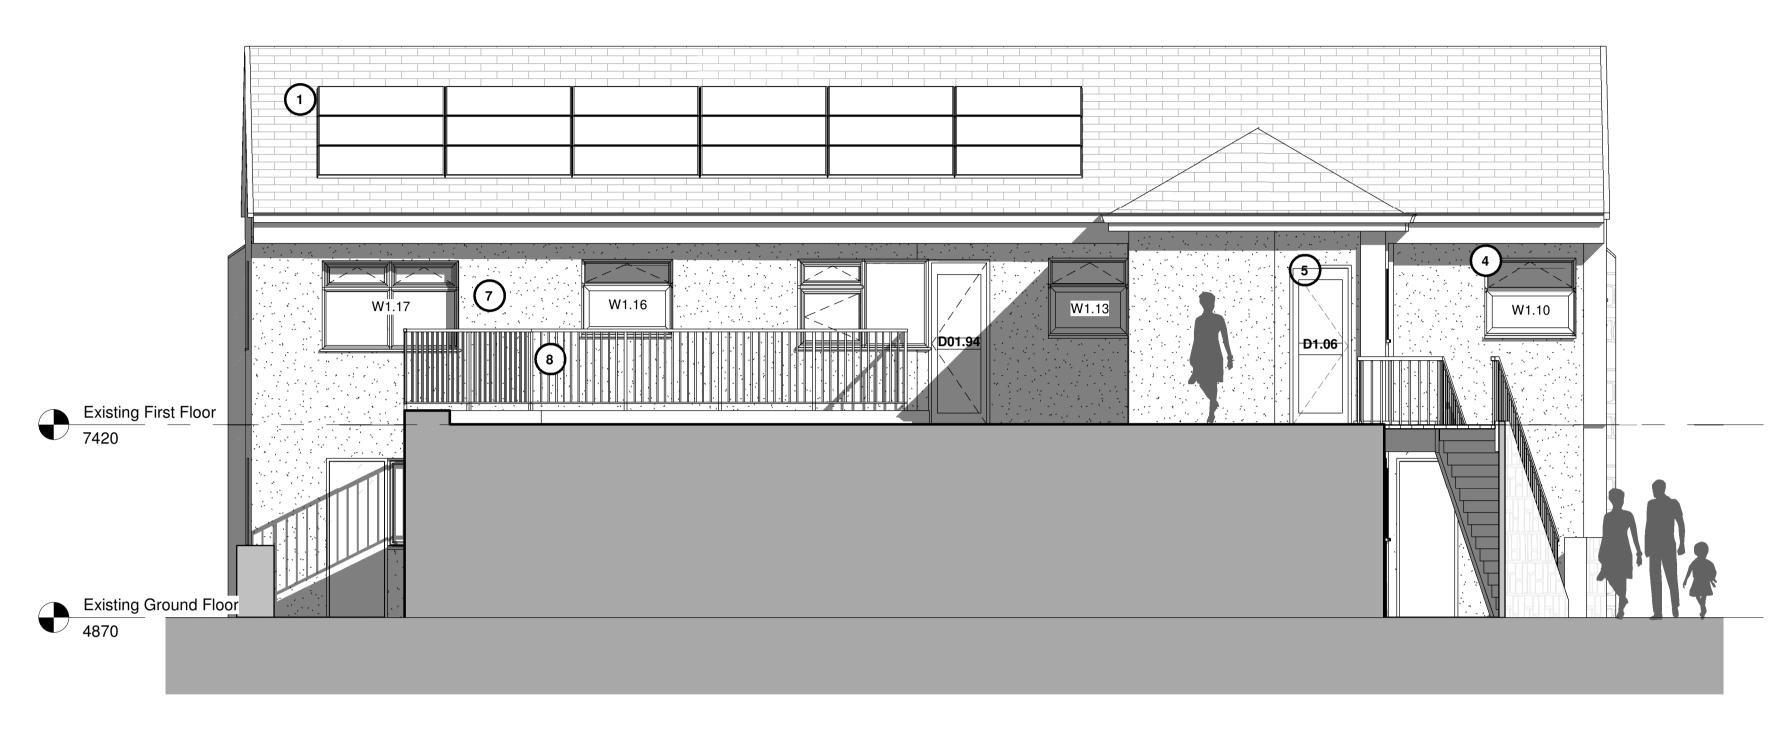

## Existing South Elevation 1:50

This drawing is C KTA Architects Ltd.

Existing Roof Material - Concrete Tiles
 Tile covering to walls
 Existing Stone
 Existing white UPVC Windows
 Existing white UPVC Door
 Existing Felt Roof
 Existing Render
 Existing Guardrail

Park House Isles of Scilly

**Existing South and West** 

Elevation

Key

|                    |               | Revision Schedule          |                       |
|--------------------|---------------|----------------------------|-----------------------|
| Revision<br>Number | Revision Date | Revision Description       | Issued/ Authorised by |
|                    | •             |                            | <u>'</u>              |
| С                  | 05.02.2025    | Drawing Updated            | JC/AC                 |
| В                  | 24.01.2025    | Drawing Reissued           | JC/AC                 |
| A                  | 16.12.2024    | Preliminary for Discussion | JC/AC                 |