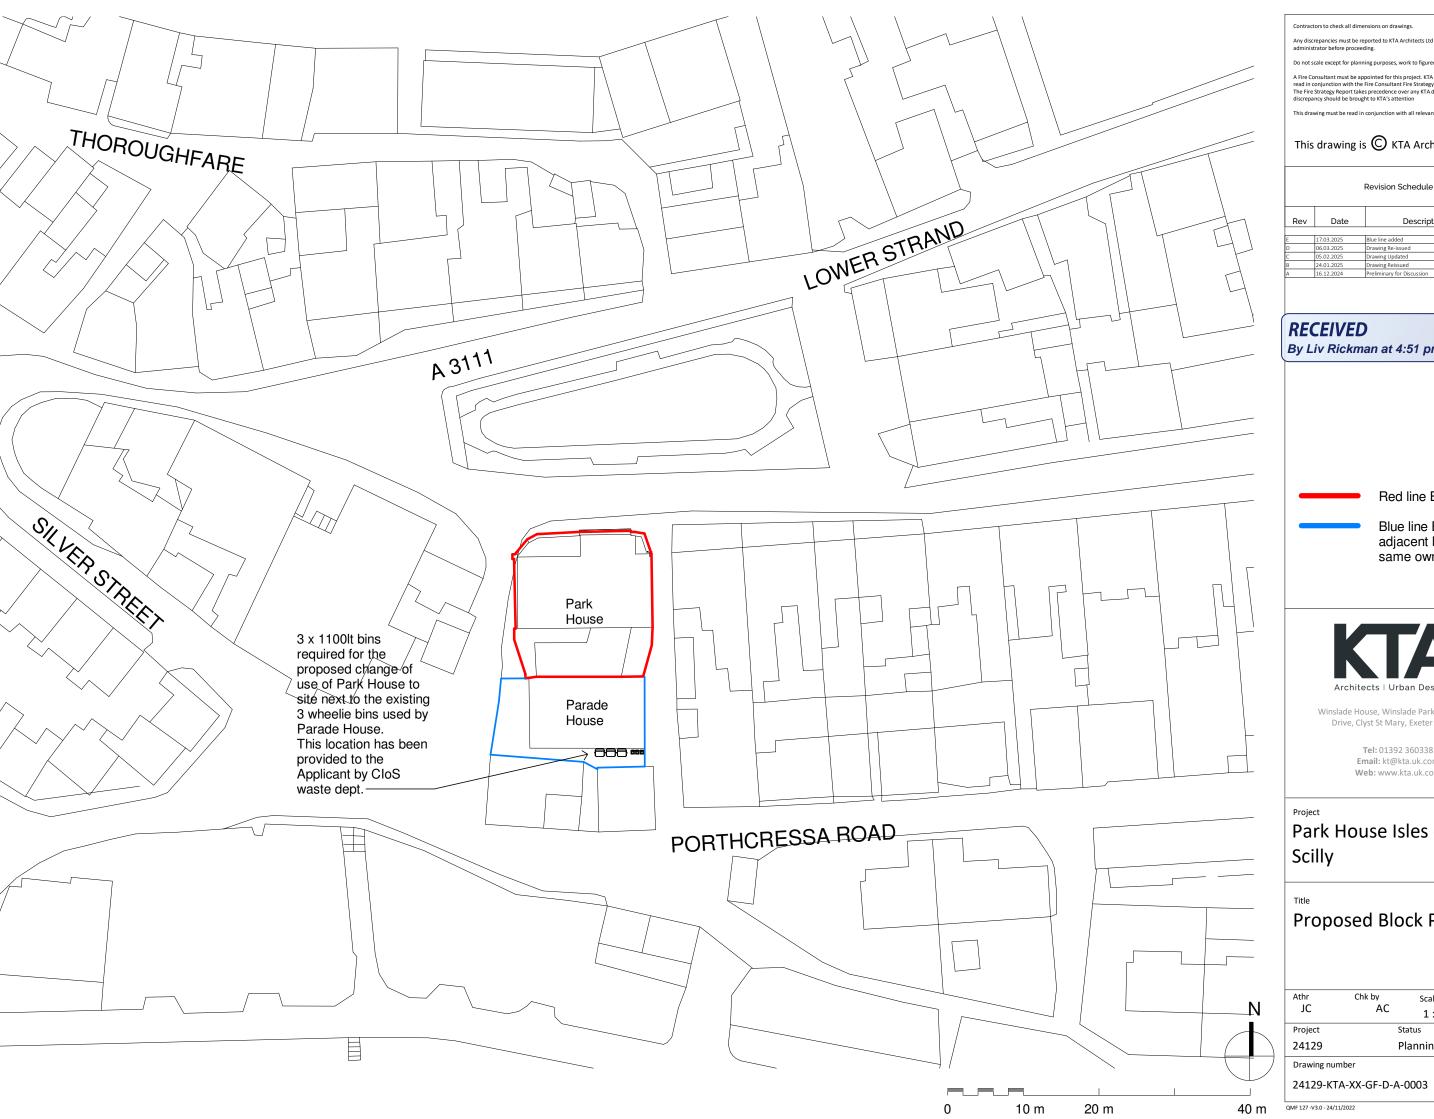

Any discrepancies must be reported to KTA Architects Ltd or the contract

This drawing is C KTA Architects Ltd.

Revision Schedule

| Rev | Date       | Description       | Drw/<br>Chck |
|-----|------------|-------------------|--------------|
|     | 17.03.2025 | Blue line added   | JC/AC        |
| )   | 06.03.2025 | Drawing Re-issued | JC/AC        |
|     | 05.02.2025 | Drawing Updated   | JC/AC        |
| 3   | 24.01.2025 | Drawing Reissued  | JC/AC        |

## **RECEIVED**

By Liv Rickman at 4:51 pm, Mar 20, 2025

Blue line Boundary adjacent land in same ownership

Winslade House, Winslade Park Ave, Manor Drive, Clyst St Mary, Exeter EX5 1FY

Tel: 01392 360338 Email: kt@kta.uk.com Web: www.kta.uk.com

Park House Isles of Scilly

Proposed Block Plan

|   | Athr<br>JC | Chk by<br>AC | Scale<br>1:500 | @ A3 | S:/PROJECT  |
|---|------------|--------------|----------------|------|-------------|
|   | Project    | Status       |                |      | 34          |
| ) | 24129      | Planning     |                |      | 25 12:24:34 |
|   |            |              |                |      |             |