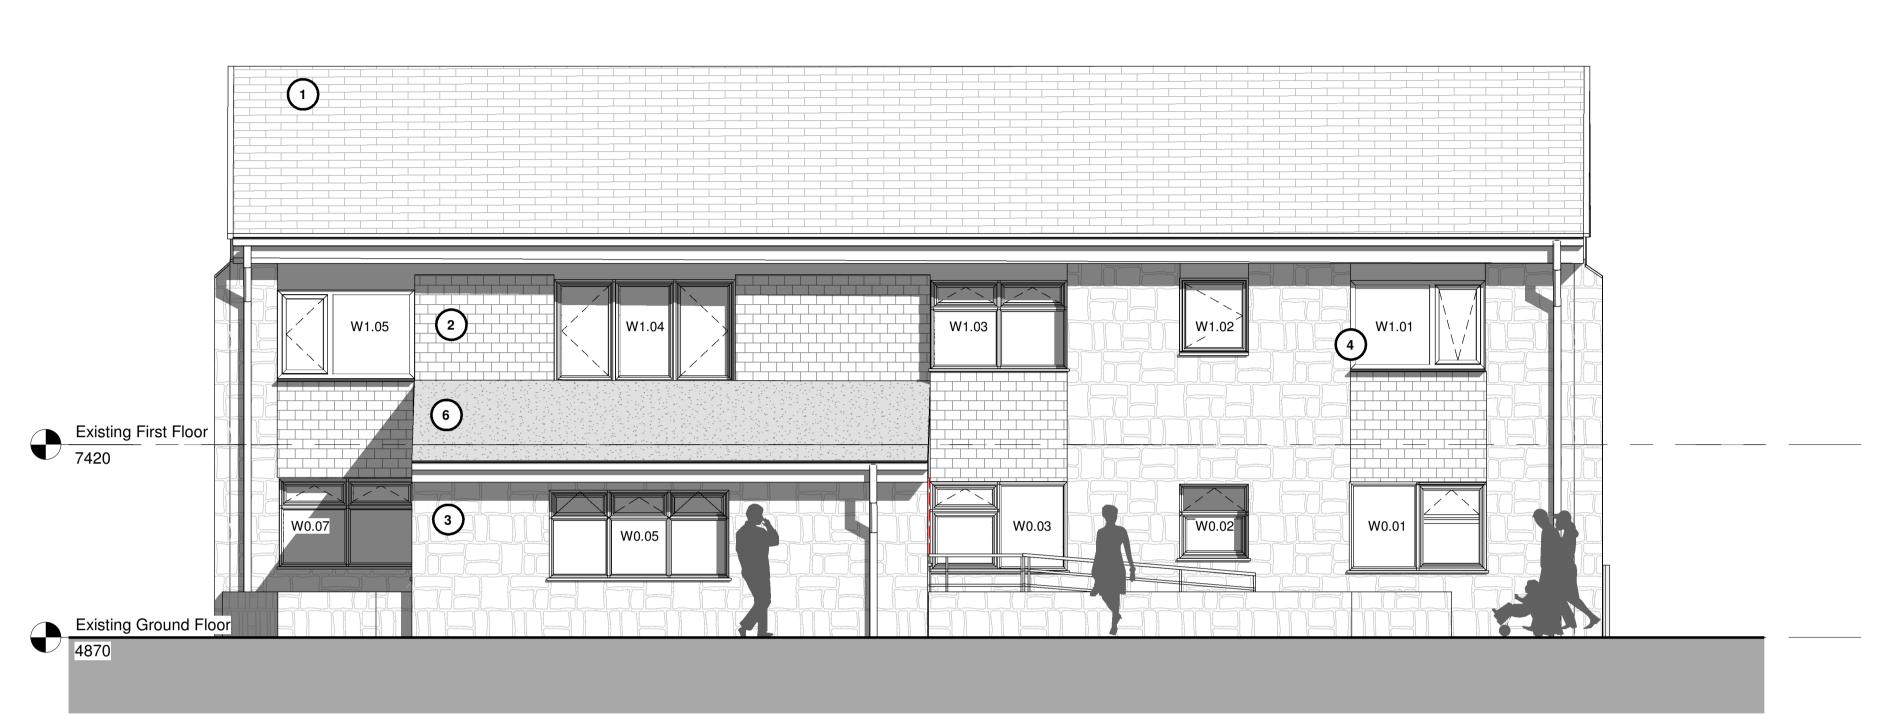

Existing Roof Material - Concrete Tiles
 Tile covering to walls
 Existing Stone
 Existing white UPVC Windows
 Existing white UPVC Door
 Existing Felt Roof
 Existing Render
 Existing Gaurdrail
 Proposed Handrail
 Proposed White UPVC Window
 Proposed White UPVC Window
 Proposed Composite Panel Door

Proposed North and East Elevation

> Scale 1:50 @ A1 JC 24129 Planning

24129-KTA-XX-GF-D-A-0035