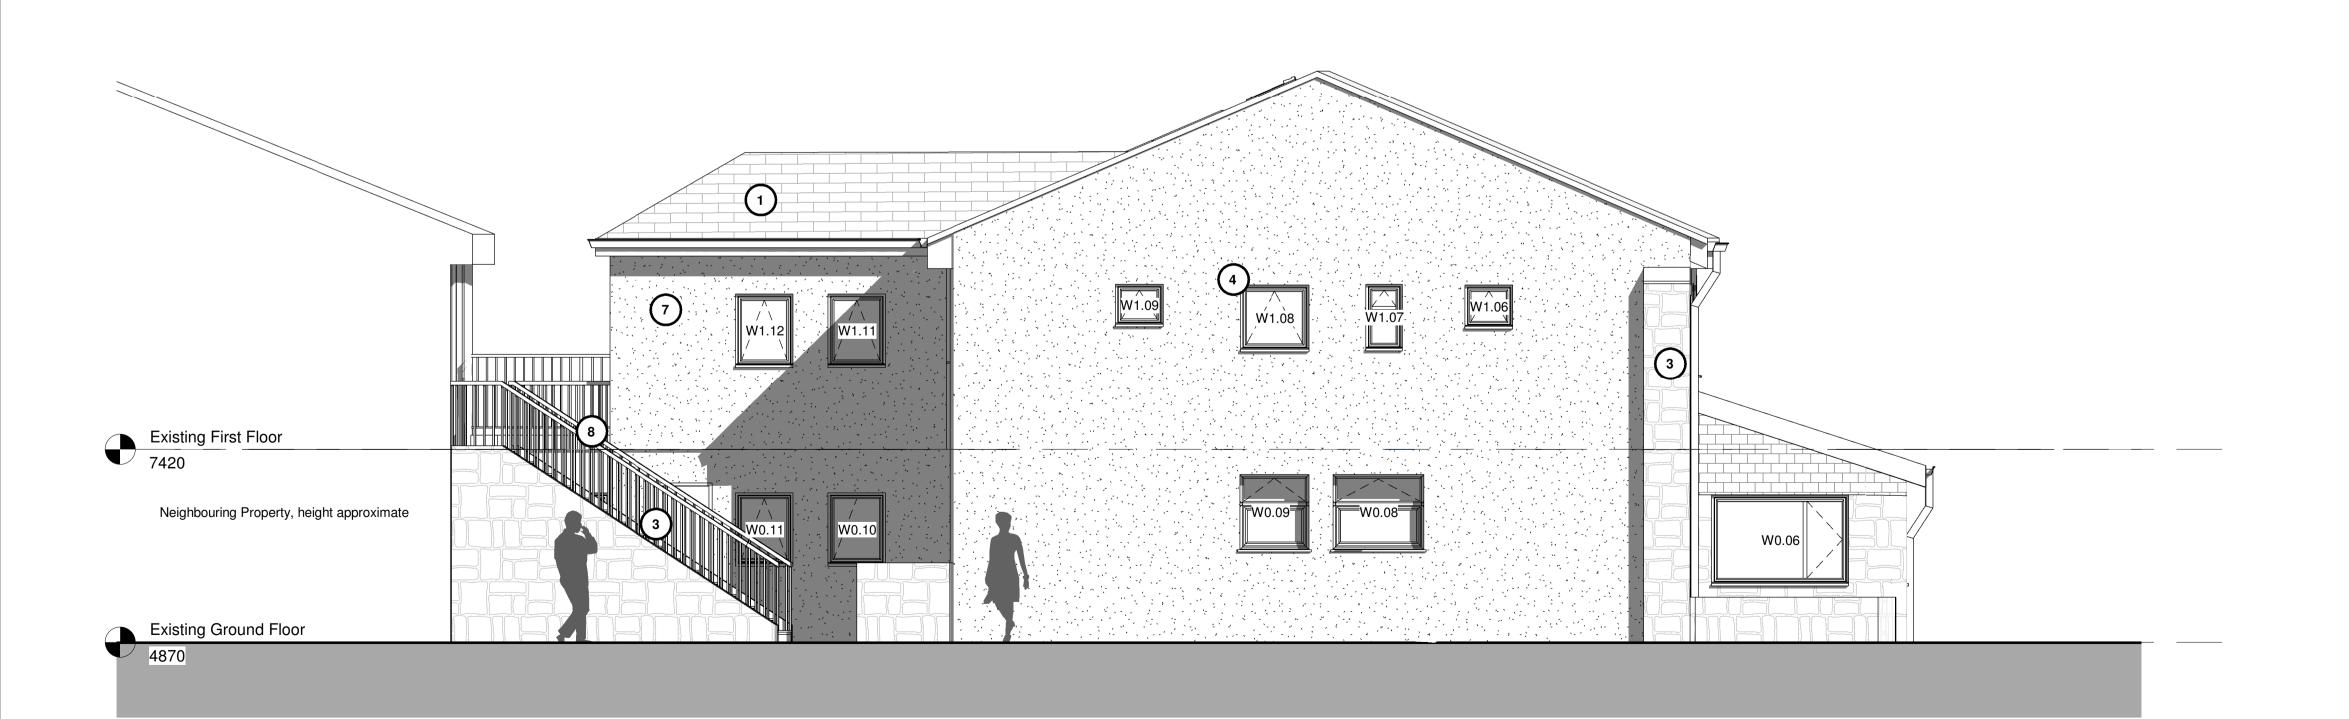

Existing Roof Material - Concrete Tiles
 Tile covering to walls
 Existing Stone
 Existing white UPVC Windows
 Existing white UPVC Door
 Existing Felt Roof
 Existing Render
 Existing Gaurdrail
 Proposed Handrail
 Proposed White UPVC Window
 Proposed White UPVC Window
 Proposed Composite Panel Door

Proposed North and East Elevation

> Scale 1:50 @ A1 JC 24129 Planning

24129-KTA-XX-GF-D-A-0035