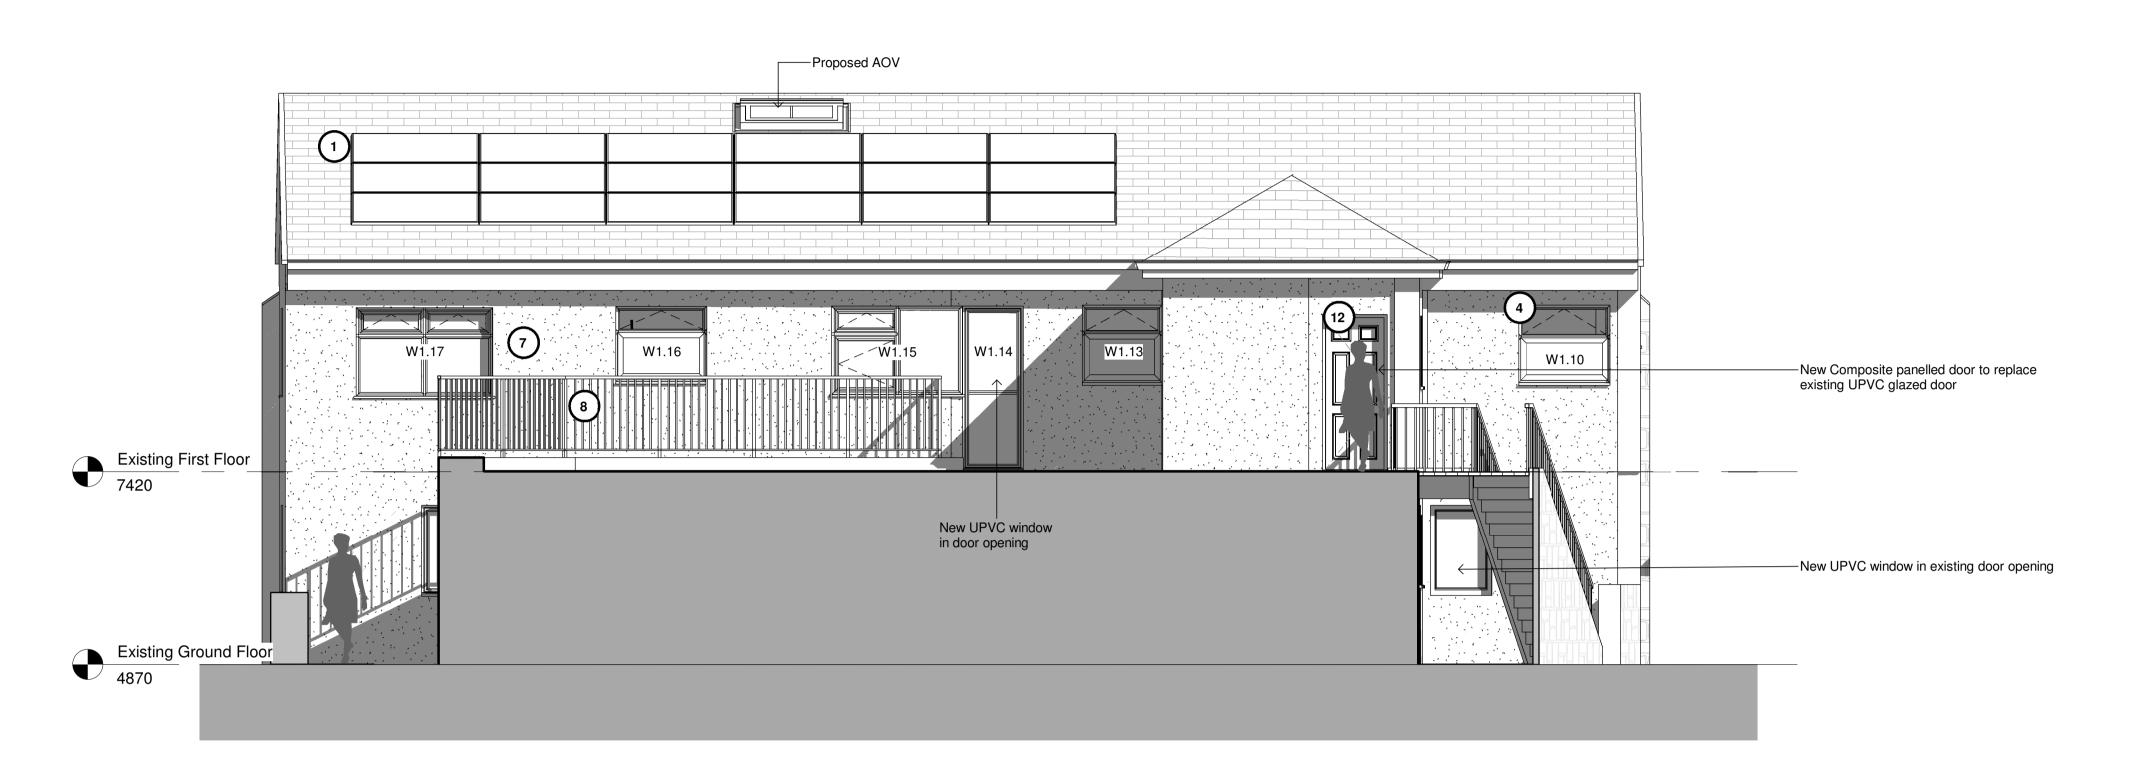

## **Proposed South Elevation** 1:50

NeighbouringProperty, height approximate 7 1 Existing First Floor
7420 New Composite panelled door to replace existing UPVC glazed door— Existing Ground Floor
4870 New Composite panelled door to replace existing UPVC glazed door— New UPVC window in door opening

Existing Roof Material - Concrete Tiles
 Tile covering to walls
 Existing Stone
 Existing white UPVC Windows
 Existing white UPVC Door
 Existing Felt Roof
 Existing Render
 Existing Gaurdrail
 Proposed Handrail
 Proposed White UPVC Window
 Proposed White UPVC Window
 Proposed Composite Panel Door