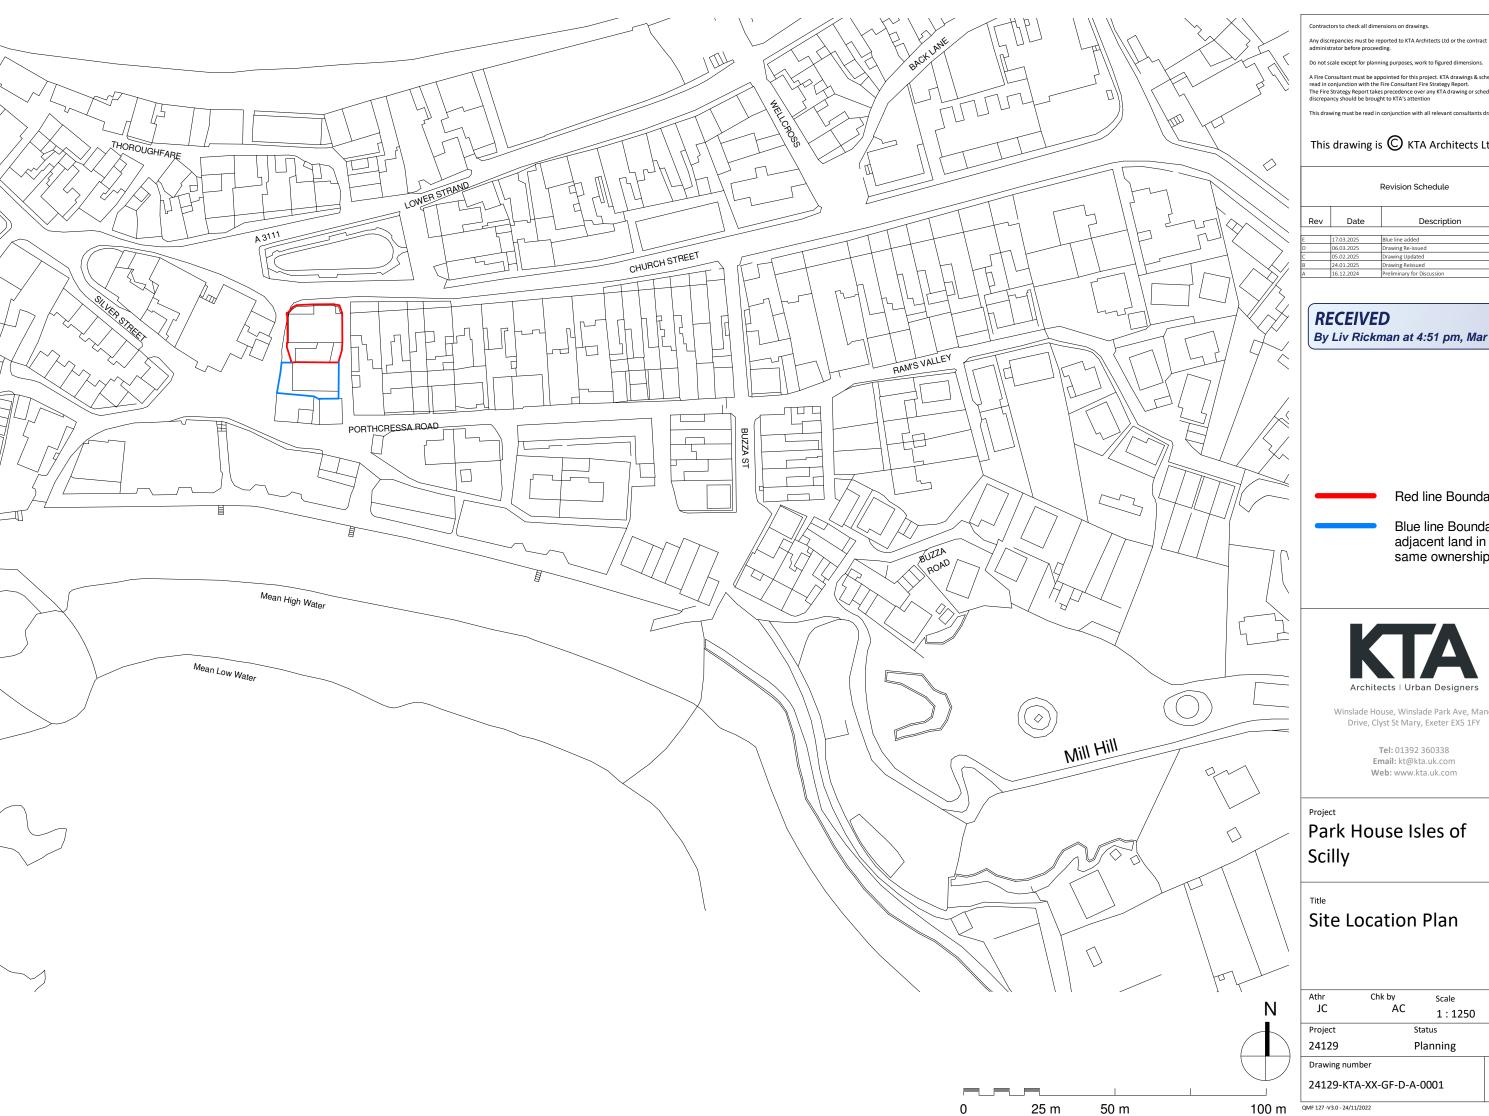

## **RECEIVED**

By Liv Rickman at 4:51 pm, Mar 20, 2025

Red line Boundary

Blue line Boundary adjacent land in same ownership

Winslade House, Winslade Park Ave, Manor Drive, Clyst St Mary, Exeter EX5 1FY

Tel: 01392 360338 Email: kt@kta.uk.com Web: www.kta.uk.com

Park House Isles of Scilly

Site Location Plan

Chk by Scale 1:1250 @ A3 Status Planning

Ε